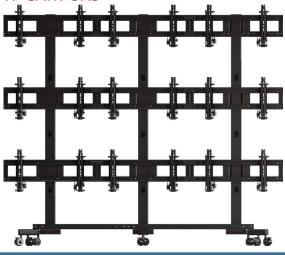

## MPVW-CART-3X3

| Keyed Locks Dual proprietary keyed lock for security |
|------------------------------------------------------|

Easy Leveling Use powered driver for easy leveling and plumb adjustment

| Model         | Configuration | Display Size | Base Depth | Cart Height | Maximum<br>VESA Pattern | Load Rating<br>(per display) |
|---------------|---------------|--------------|------------|-------------|-------------------------|------------------------------|
| MPVW-CART-2X2 | 2x2           | 37"-63"+     | 41.5"      | 72.1"       | 800x400mm               | 100lb                        |
| MPVW-CART-3X3 | 3x3           | 37"-63"+     | 41.5"      | 89.6"       | 800x400mm               | 100lb                        |