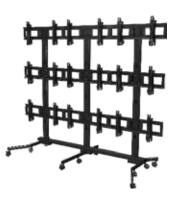

# Heavy Duty 2x2 and 3x3 Configurations

for 37" - 63" + displays

## MPVW-CART-3X3

| Keyed Locks Dual proprietary keyed lock for security |
|------------------------------------------------------|

Easy Leveling Use powered driver for easy leveling and plumb adjustment

# Multi-Display Carts Heavy Duty 2x2 and 3x3 Configurations

for 37" - 63"+ displays

Heavy-duty wheeled carts can be configured to facilitate multiple 63"+ displays mounted two high and two wide or three-high and three wide. Features a universal design with sturdy rubber casters, enabling smooth and agile mobility, easily fitting through doorways, hallways and other tight spaces. Includes lateral, vertical, hoizontal and plumb adjustments and all necessary hardware needed to complete the installation. Both economical to ship and easy to handle on the jobsite, everything needed ships in stadard size shipping boxes.