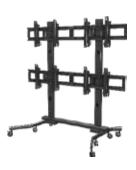

#### MPVW-CART-2X2

Multiple Casters Heavy duty rubber casters for smooth mobility

| Model         | Configuration | Display Size | Base Depth | Cart Height | Maximum<br>VESA Pattern | Load Rating<br>(per display) |
|---------------|---------------|--------------|------------|-------------|-------------------------|------------------------------|
| MPVW-CART-2X2 | 2x2           | 37"-63"+     | 41.5"      | 72.1"       | 800x400mm               | 100lb                        |
| MPVW-CART-3X3 | 3x3           | 37"-63"+     | 41.5"      | 89.6"       | 800x400mm               | 100lb                        |