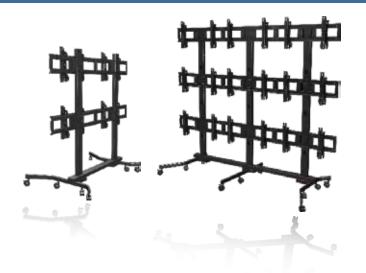

# **Complete Solution**

Choose from our 2x2 or 3x3 multi-display carts which come complete with everything needed to hang displays. Ships in standard-size shipping boxes, making it both economical to ship and easy to handle on the job site.

# Multi-Display Carts Heavy Duty 2x2 and 3x3 Configurations

for 37" - 63"+ displays

Heavy-duty wheeled carts can be configured to facilitate multiple 63"+ displays mounted two high and two wide or three-high and three wide. Features a universal design with sturdy rubber casters, enabling smooth and agile mobility, easily fitting through doorways, hallways and other tight spaces. Includes lateral, vertical, hoizontal and plumb adjustments and all necessary hardware needed to complete the installation. Both economical to ship and easy to handle on the jobsite, everything needed ships in stadard size shipping boxes.