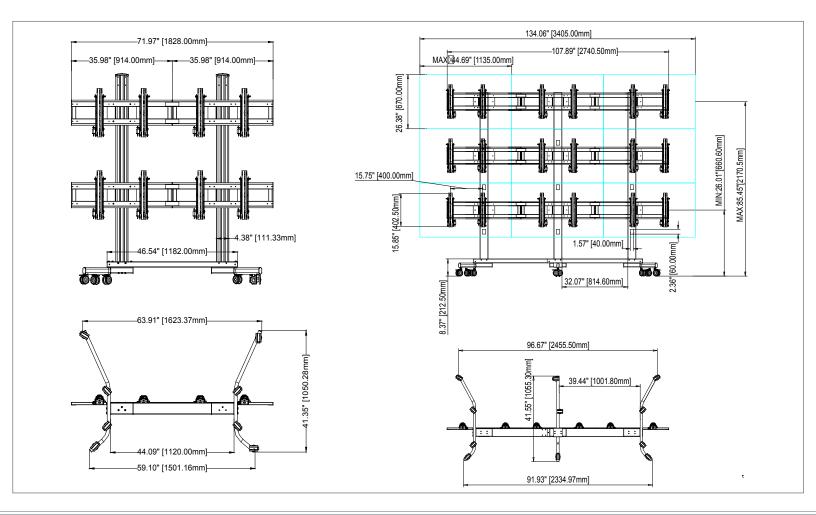

| Model         | Configuration | Display Size | Base Depth | Cart Height | Maximum<br>VESA Pattern | Load Rating<br>(per display) |
|---------------|---------------|--------------|------------|-------------|-------------------------|------------------------------|
| MPVW-CART-2X2 | 2x2           | 37"-63"+     | 41.5"      | 72.1"       | 800x400mm               | 100lb                        |
| MPVW-CART-3X3 | 3x3           | 37"-63"+     | 41.5"      | 89.6"       | 800x400mm               | 100lb                        |

| Attribute            | Value                                          |
|----------------------|------------------------------------------------|
| Display size         | 37" - 63"+                                     |
| Configuration        | MPVW-CART-2X2, MPVW-CART-3X3                   |
| Weight capacity      | 100 lb (45 kg) per display                     |
| Max mounting pattern | 800x400mm                                      |
| Base depth           | 41.5"                                          |
| Cart height          | 72.1" - MPVW-CART-2X2<br>89.6" - MPVW-CART-3X3 |
| Max display height   | 68.3" - MPVW-CART-2X2<br>85.5" - MPVW-CART-3X3 |
| Lateral adjustment   | varies with display                            |
| Construction         | high-grade cold rolled steel                   |
| Product finish       | scratch resistant epoxy powder coat            |
| Color                | black                                          |
| Model number         | MPVW-CART-2X2, MPVW-CART-3X3                   |
| Warranty             | Limited lifetime                               |