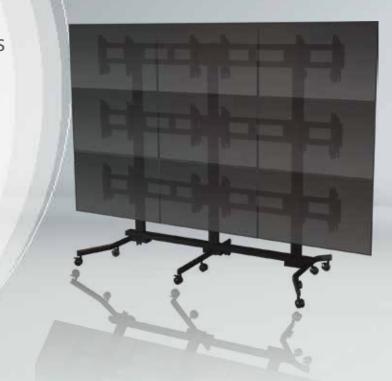

# Heavy Duty 2x2 and 3x3 Configurations

for 37" - 63" + displays

## MPVW-CART-3X3

| Keyed Locks Dual proprietary keyed lock for security |
|------------------------------------------------------|

Easy Leveling Use powered driver for easy leveling and plumb adjustment

# Multi-Display Carts Heavy Duty 2x2 and 3x3 Configurations

for 37" - 63"+ displays

Heavy-duty wheeled carts can be configured to facilitate multiple 63"+ displays mounted two high and two wide or three-high and three wide. Features a universal design with sturdy rubber casters, enabling smooth and agile mobility, easily fitting through doorways, hallways and other tight spaces. Includes lateral, vertical, hoizontal and plumb adjustments and all necessary hardware needed to complete the installation. Both economical to ship and easy to handle on the jobsite, everything needed ships in stadard size shipping boxes.