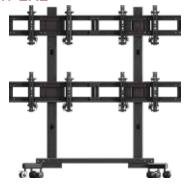

#### MPVW-CART-2X2

Multiple Casters Heavy duty rubber casters for smooth mobility

| Model         | Configuration | Display Size | Base Depth | Cart Height | Maximum<br>VESA Pattern | Load Rating<br>(per display) |
|---------------|---------------|--------------|------------|-------------|-------------------------|------------------------------|
| MPVW-CART-2X2 | 2x2           | 37"-63"+     | 41.5"      | 72.1"       | 800x400mm               | 100lb                        |
| MPVW-CART-3X3 | 3x3           | 37"-63"+     | 41.5"      | 89.6"       | 800x400mm               | 100lb                        |