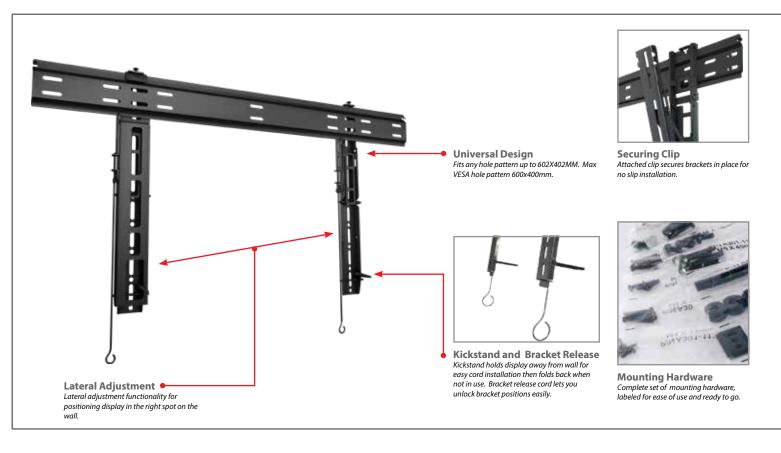

## **Best In Class Tilting Wall Mount Solution**

- Post-installation leveling
- Universal design
- VESA compatible
- Ultra-flat design holds screen only 0.97" from wall for a clean look
- Quick and secure "hook and click" installation
- Lateral shift for perfect placement
- Built-in kickstand feature allows easy access for wiring
- Pre-sorted hardware pack for easy installation

## MPTU-L64U Ultra-Flat Tilting Wall Mount Universal mount with post-install leveling

Ultra-flat tilting mount for 32" to 60" flat panel display. Super slim universal design holds displays only .97" (24.6mm) from wall. A perfect match for today's slim TVs. Post-installation leveling feature allows for perfect display positioning even when ceiling is not perfectly level. Quick and secure "hook and click" installation with built-in kickstand feature that allows easy access for wiring.

| Attribute V               | alue                         |  |
|---------------------------|------------------------------|--|
| Recommended display size* | 32" - 60"                    |  |
| Lateral adjustment        | Varies with display          |  |
| Weight capacity           | 100lb (45kg)                 |  |
| Max mounting pattern      | 602x402mm                    |  |
| Min mounting pattern      | 75x75mm                      |  |
| Depth                     | 0.97" (24.6mm)               |  |
| Tilt                      | +15°/-0°                     |  |
| Construction              | High-grade cold rolled steel |  |
| Model Number              | MPTU-L64U                    |  |
| Color                     | Black                        |  |
| Warranty                  | 5 year limited               |  |