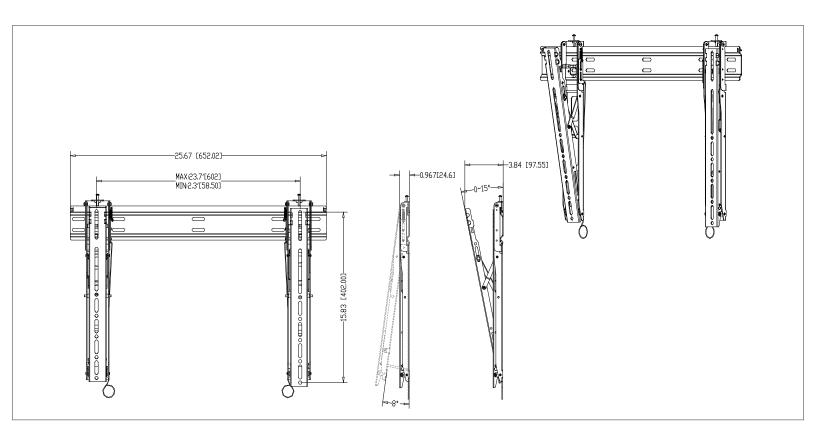

| SKU       | Display Size* | Max VESA  | Depth | Max Load |
|-----------|---------------|-----------|-------|----------|
| MPTU-L64U | 32″-60″       | 602x402mm | 0.97″ | 100lb    |
|           |               |           |       |          |

| Attribute V               | alue                         |  |
|---------------------------|------------------------------|--|
| Recommended display size* | 32" - 60"                    |  |
| Lateral adjustment        | Varies with display          |  |
| Weight capacity           | 100lb (45kg)                 |  |
| Max mounting pattern      | 602x402mm                    |  |
| Min mounting pattern      | 75x75mm                      |  |
| Depth                     | 0.97" (24.6mm)               |  |
| Tilt                      | +15°/-0°                     |  |
| Construction              | High-grade cold rolled steel |  |
| Model Number              | MPTU-L64U                    |  |
| Color                     | Black                        |  |
| Warranty                  | 5 year limited               |  |