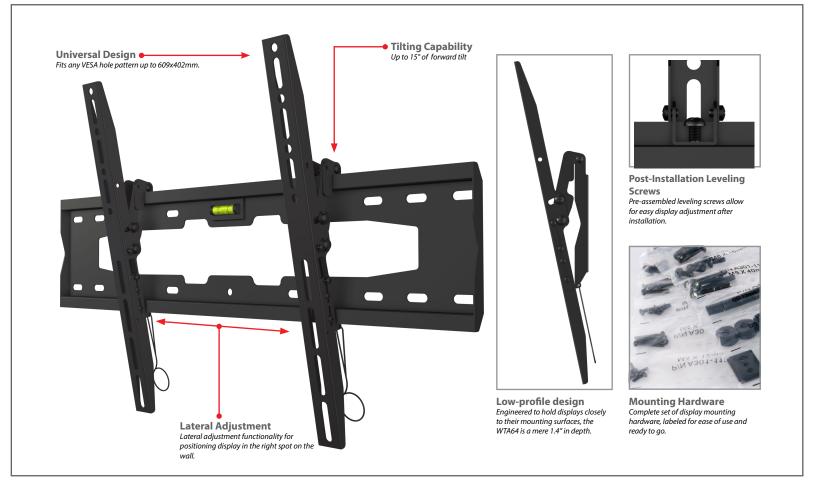

## MPTH-L64U Tilting Wall Mount Universal Mount For 32"-75" Displays Best In Class Flat Wall Mount Solution

- Universal design
- VESA compatible
- Up to 15° of smooth tilt adjustment for perfect viewing angle
- Slim design holding display only 1.40" from the wall
- Post installation display leveling without use of tools
- Integrated cable management for clean look
- Pre-sorted hardware pack for easy installation to wood studs or concrete surfaces included

## MPTH-L64U Tilting Wall Mount

For 32-75" displays

Universal tilting wall mount for 32" to 75" flat panel screens. Up to +15° forward tilt and -12.5° backward tilt for easy access to rear of displays. Secure installationisquickandeasyusingtheintegratedlevelforperfectpositioning and pre-sorted hardware. Open wall plate design provides easy access to wiring.