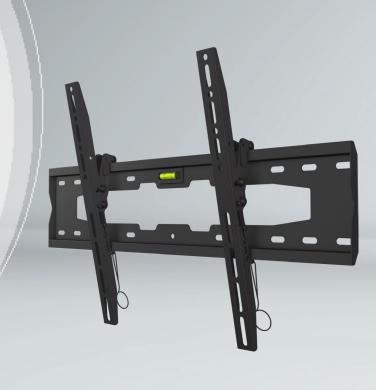

## MPTH-L64U Tilting Wall Mount Universal Mount For 32"-75" Displays Best In Class Flat Wall Mount Solution

- Universal design
- VESA compatible
- Up to 15° of smooth tilt adjustment for perfect viewing angle
- Slim design holding display only 1.40" from the wall
- Post installation display leveling without use of tools
- Integrated cable management for clean look
- Pre-sorted hardware pack for easy installation to wood studs or concrete surfaces included

## MPTH-L64U Tilting Wall Mount

For 32-75" displays

Universal tilting wall mount for 32" to 75" flat panel screens. Up to +15° forward tilt and -12.5° backward tilt for easy access to rear of displays. Secure installationisquickandeasyusingtheintegratedlevelforperfectpositioning and pre-sorted hardware. Open wall plate design provides easy access to wiring.