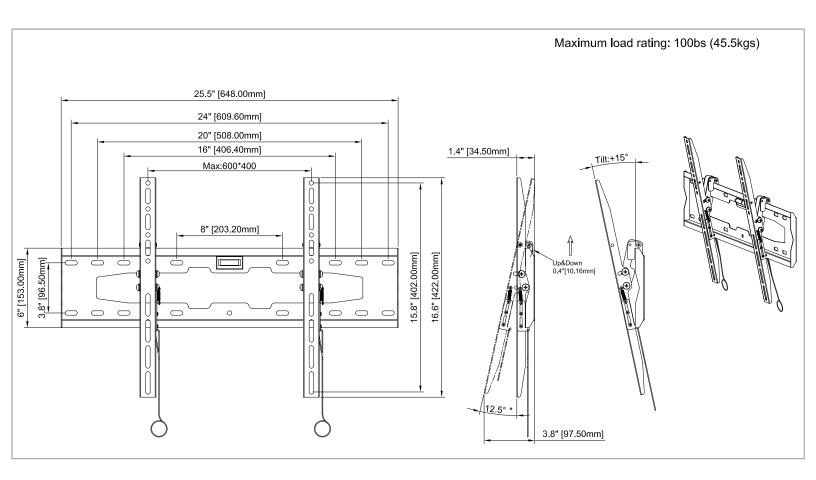

| Display Size | Max VESA  | Total Load |
|--------------|-----------|------------|
| 32" - 75"    | 600x402mm | 100lb      |

## MPTH-L64U Tilting Wall Mount

For 32-75" displays

Universal tilting wall mount for 32" to 75" flat panel screens. Up to +15° forward tilt and -12.5° backward tilt for easy access to rear of displays. Secure installationisquickandeasyusingtheintegratedlevelforperfectpositioning and pre-sorted hardware. Open wall plate design provides easy access to wiring.

| Attribute            | Value                                 |
|----------------------|---------------------------------------|
| Display size         | 32" - 75"                             |
| Weight capacity      | 100lb                                 |
| Max mounting pattern | 609x402mm                             |
| Depth from wall      | 1.40″                                 |
| Tilt                 | 15°                                   |
| Construction         | Aluminum/high-grade cold rolled steel |
| Product finish       | Scratch resistant epoxy powder coat   |
| Color                | Black                                 |
| Product Weight       | 3.8 lb                                |
| Shipping Weight      | 4.6 lb                                |
| Warranty             | Limited lifetime                      |