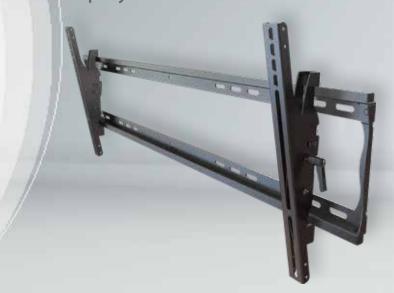

## MPT-XHD90 Heavy Duty Tilting Wall Mount

Universal mount for large Format & Interactive Displays\*

**Sturdiest, Most Durable Mount in the Industry** 

- Universal design
- VESA compatible
- Triple stud mounting for added security
- Horizontal slide helps center the display on the wall
- Post-installation leveling compensates for uneven ceilings
- Unique all steel click-in-place easy install and removal feature
- Pre-sorted hardware pack for easy installation

## MPT-XHD90 Heavy Duty Tiliting Wall Mount For Large Format & Interactive Displays\*

NEW Robust Series Tilt mount for large-format 70 to 90" displays with triple stud mounting. Tilt mount with triple stud mounting that facilitates the most secure installation possible for heavier large-format 70 to 90" displays. Includes a horizontal slide mechanism that helps center the display on the wall as well as post-installation leveling that compensates for uneven ceilings and enables a perfectly positioneddisplay. A unique all steel click-in-place feature simplifies the installation by eliminating the need to reach up behind the display with a wrench or screwdriver to secure or remove it.