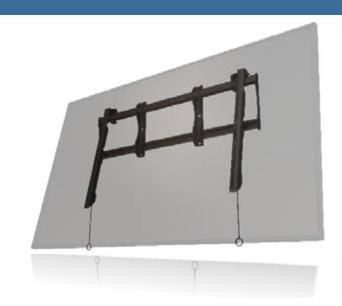

## MPT-XHD90 Heavy Duty Tilting Wall Mount

Universal mount for large Format & Interactive Displays\*

**Sturdiest, Most Durable Mount in the Industry** 

- Universal design
- VESA compatible
- Triple stud mounting for added security
- Horizontal slide helps center the display on the wall
- Post-installation leveling compensates for uneven ceilings
- Unique all steel click-in-place easy install and removal feature
- Pre-sorted hardware pack for easy installation

## MPT-XHD90 Heavy Duty Tiliting Wall Mount For Large Format & Interactive Displays\*

NEW Robust Series Tilt mount for large-format 70 to 90" displays with triple stud mounting. Tilt mount with triple stud mounting that facilitates the most secure installation possible for heavier large-format 70 to 90" displays. Includes a horizontal slide mechanism that helps center the display on the wall as well as post-installation leveling that compensates for uneven ceilings and enables a perfectly positioneddisplay. A unique all steel click-in-place feature simplifies the installation by eliminating the need to reach up behind the display with a wrench or screwdriver to secure or remove it.