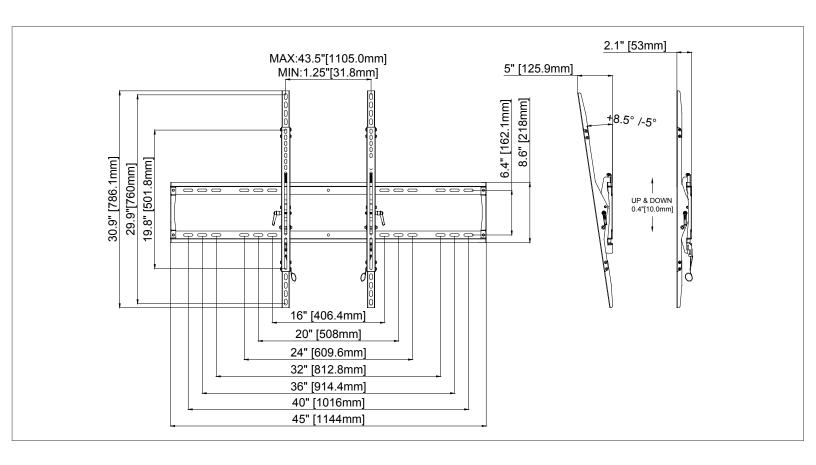

| SKU       | Display Size* | Max VESA    | Depth | Max Load |
|-----------|---------------|-------------|-------|----------|
| MPT-XHD90 | 70" - 90"     | 1105x 760mm | 2.2"  | 300lb    |

<sup>\*</sup> Display size is meant as a guide – Compatible display sizes can be larger or smaller depending on the VESA and weight of the display.

| Attribute Va               | alue                                          |  |  |
|----------------------------|-----------------------------------------------|--|--|
| Recommended Display Size*  | 70"- 90"                                      |  |  |
| Lateral adjustment         | Varies on display                             |  |  |
| Weight capacity            | 300 lb (136kg)                                |  |  |
| Max mounting pattern       | 1105x760mm                                    |  |  |
| Min mounting pattern       | 75x75mm                                       |  |  |
| Max VESA                   | 800x400mm                                     |  |  |
| Post-installation leveling | Yes                                           |  |  |
| Tilt                       | +15/-5                                        |  |  |
| Depth from wall            | 2.2" (55.8mm)                                 |  |  |
| Security                   | Dual steel lock brackets with security screws |  |  |
| Product weight             | 9.3 lb (4.2kg)                                |  |  |
| Construction               | High-grade cold rolled steel and aluminum     |  |  |
| Product finish             | Scratch resistant epoxy powder coat           |  |  |
| Color                      | Black                                         |  |  |
| Model number               | MPT-XHD90                                     |  |  |
| Warranty                   | 5 year limited                                |  |  |