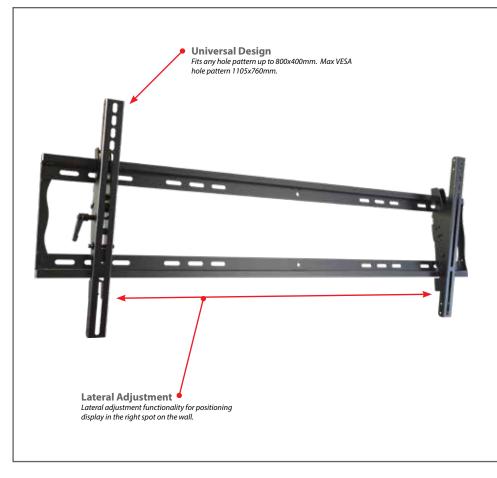

## MPT-XHD90 Heavy Duty Tilting Wall Mount

Universal mount for large Format & Interactive Displays\*

**Sturdiest, Most Durable Mount in the Industry** 

- Universal design
- VESA compatible
- Triple stud mounting for added security
- Horizontal slide helps center the display on the wall
- Post-installation leveling compensates for uneven ceilings
- Unique all steel click-in-place easy install and removal feature
- Pre-sorted hardware pack for easy installation

## MPT-XHD90 Heavy Duty Tiliting Wall Mount For Large Format & Interactive Displays\*

NEW Robust Series Tilt mount for large-format 70 to 90" displays with triple stud mounting. Tilt mount with triple stud mounting that facilitates the most secure installation possible for heavier large-format 70 to 90" displays. Includes a horizontal slide mechanism that helps center the display on the wall as well as post-installation leveling that compensates for uneven ceilings and enables a perfectly positioneddisplay. A unique all steel click-in-place feature simplifies the installation by eliminating the need to reach up behind the display with a wrench or screwdriver to secure or remove it.

| Attribute Va               | alue                                          |  |  |
|----------------------------|-----------------------------------------------|--|--|
| Recommended Display Size*  | 70"- 90"                                      |  |  |
| Lateral adjustment         | Varies on display                             |  |  |
| Weight capacity            | 300 lb (136kg)                                |  |  |
| Max mounting pattern       | 1105x760mm                                    |  |  |
| Min mounting pattern       | 75x75mm                                       |  |  |
| Max VESA                   | 800x400mm                                     |  |  |
| Post-installation leveling | Yes                                           |  |  |
| Tilt                       | +15/-5                                        |  |  |
| Depth from wall            | 2.2" (55.8mm)                                 |  |  |
| Security                   | Dual steel lock brackets with security screws |  |  |
| Product weight             | 9.3 lb (4.2kg)                                |  |  |
| Construction               | High-grade cold rolled steel and aluminum     |  |  |
| Product finish             | Scratch resistant epoxy powder coat           |  |  |
| Color                      | Black                                         |  |  |
| Model number               | MPT-XHD90                                     |  |  |
| Warranty                   | 5 year limited                                |  |  |