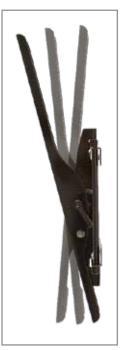

| Attribute Va               | alue                                          |  |  |
|----------------------------|-----------------------------------------------|--|--|
| Recommended Display Size*  | 70"- 90"                                      |  |  |
| Lateral adjustment         | Varies on display                             |  |  |
| Weight capacity            | 300 lb (136kg)                                |  |  |
| Max mounting pattern       | 1105x760mm                                    |  |  |
| Min mounting pattern       | 75x75mm                                       |  |  |
| Max VESA                   | 800x400mm                                     |  |  |
| Post-installation leveling | Yes                                           |  |  |
| Tilt                       | +15/-5                                        |  |  |
| Depth from wall            | 2.2" (55.8mm)                                 |  |  |
| Security                   | Dual steel lock brackets with security screws |  |  |
| Product weight             | 9.3 lb (4.2kg)                                |  |  |
| Construction               | High-grade cold rolled steel and aluminum     |  |  |
| Product finish             | Scratch resistant epoxy powder coat           |  |  |
| Color                      | Black                                         |  |  |
| Model number               | MPT-XHD90                                     |  |  |
| Warranty                   | 5 year limited                                |  |  |