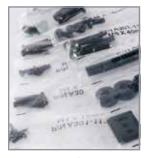

Pre-Installed Securing Screws Easy hook and secure installation and pre-assembled securing screw makes installation fast and easy.

Mounting Hardware Complete set of screen mounting hardware, labeled for ease of use and ready to go.