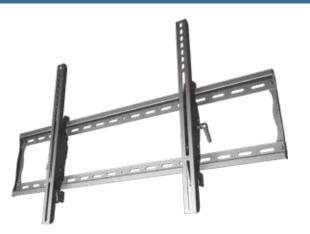

## MPT-X85U Tilting Wall Mount Universal mount for 37-90" displays\*

## MPT-X85U Tilting Wall Mount Universal mount for 37-90" displays\*

Universal tilting mount for 37" to 90" flat panel display. Adjustable tilt wall mount with Universal hole pattern to fit a wide selection of displays. Smooth tilt adjustments of 15° forward and 5° back with a locking knob for a variety of viewing angles. Makes a secure installation quick and easy, simply hang the display and turn the pre-assembled securing screw to lock in place. Open wall plate design provides easy access to wiring