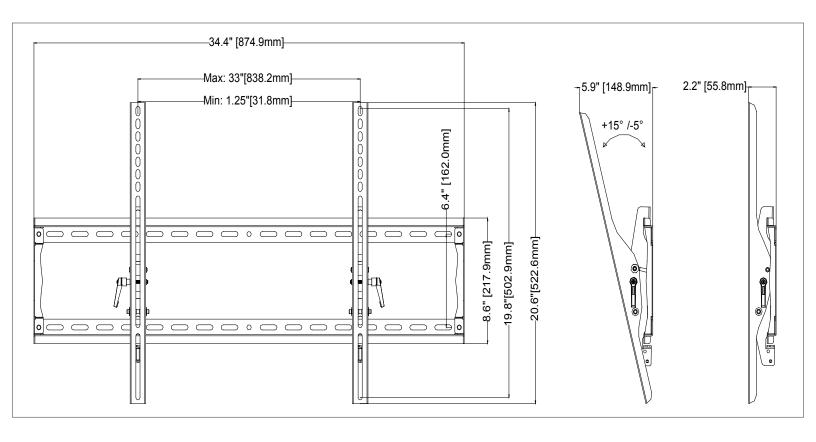

\* Display size is meant as a guide – Compatible display sizes can be larger or smaller depending on the VESA and weight of the display.

**Tilt for perfect viewing** Pre-tensioned tilt mechanism allows for smooth tilt adjustment of 15° forward and 5° back.

| Attribute V               | Value                        |  |
|---------------------------|------------------------------|--|
| Recommended display size* | 37" - 90"                    |  |
| Lateral adjustment        | Varies with display          |  |
| Weight capacity           | 200lb (91kg)                 |  |
| Max mounting pattern      | 838x502mm                    |  |
| Min mounting pattern      | 75x75mm                      |  |
| Depth                     | 2.2" (55.8mm)                |  |
| Tilt                      | +15°/-5°                     |  |
| Construction              | High-grade cold rolled steel |  |
| Part number               | MPT-X85U                     |  |
| Color                     | Black                        |  |
| Warranty                  | 5 year limited               |  |
| Product Weight            | 7.5lb (3.4kg)                |  |