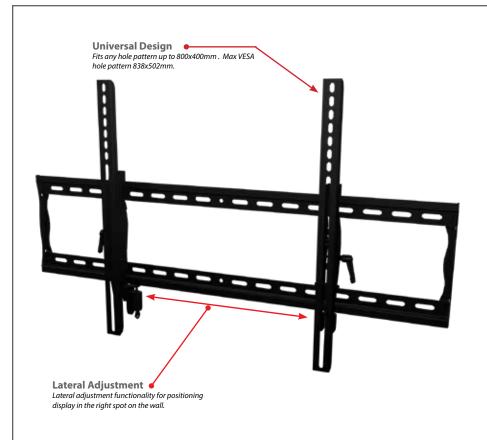

## MPT-X85U Tilting Wall Mount Universal mount for 37-90" displays\*

## **Best In Class Tilting Wall Mount Solution**

- Universal design
- VESA compatible
- Pre-tensioned tilt mechanism for smooth adjustment
- Open wall plate allows easy access for wiring
- Lateral shift for perfect placement
- Pre-sorted hardware pack for easy installation to wood studs or concrete surfaces included

## MPT-X85U Tilting Wall Mount Universal mount for 37-90" displays\*

Universal tilting mount for 37" to 90" flat panel display. Adjustable tilt wall mount with Universal hole pattern to fit a wide selection of displays. Smooth tilt adjustments of 15° forward and 5° back with a locking knob for a variety of viewing angles. Makes a secure installation quick and easy, simply hang the display and turn the pre-assembled securing screw to lock in place. Open wall plate design provides easy access to wiring