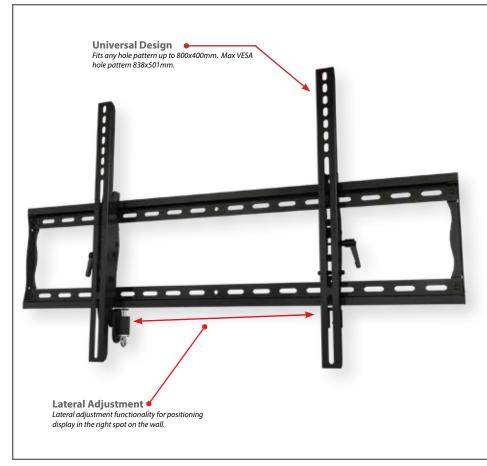

## **Best In Class Tilting Wall Mount Solution**

- Universal design
- VESA compatible
- One touch lock and key system for added security
- Pre-tensioned tilt mechanism for smooth adjustment
- Open wall plate allows easy access for wiring
- Lateral shift for perfect placement
- Pre-sorted hardware pack for easy installation

| SKU       | Display Size* | Max VESA  | Depth | Max Load |
|-----------|---------------|-----------|-------|----------|
| MPT-X85UL | 37"-90"       | 838x501mm | 2.2"  | 200lb    |

<sup>\*</sup> Display size is meant as a guide – Compatible display sizes can be larger or smaller depending on the VESA and weight of the display.

## MPT-X85UL Tilting Wall Mount Universal mount with lock

Adjustable tilt wall mount with Universal hole pattern to fit a wide selection of displays. Smooth tilt adjustments of 15° forward and 5° back with a locking knob for a variety of viewing angles. Post-installation leveling feature allows for perfect display positioning even when ceiling is not perfectly level. Click in place display placement requires no tools to secure the display on the wall. Makes a secure installation quick and easy, simply hang the display and turn the pre-assembled securing screw to lock in place. Open wall plate design provides easy access to wiring.