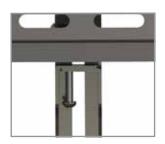

Tilt for perfect viewing
Pre-tensioned tilt mechanism allows for
smooth tilt adjustment of 15° forward
and 5° back

**Pre-Installed Securing Screws**Easy hook and secure installation and preassembled securing screw makes installation fast and easy.