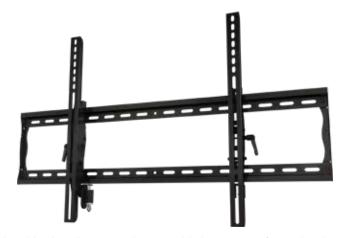

## MPT-X85UL Tilting Wall Mount With Lock

Universal mount for 37-90" displays\*

## MPT-X85UL Tilting Wall Mount Universal mount with lock

Adjustable tilt wall mount with Universal hole pattern to fit a wide selection of displays. Smooth tilt adjustments of 15° forward and 5° back with a locking knob for a variety of viewing angles. Post-installation leveling feature allows for perfect display positioning even when ceiling is not perfectly level. Click in place display placement requires no tools to secure the display on the wall. Makes a secure installation quick and easy, simply hang the display and turn the pre-assembled securing screw to lock in place. Open wall plate design provides easy access to wiring.