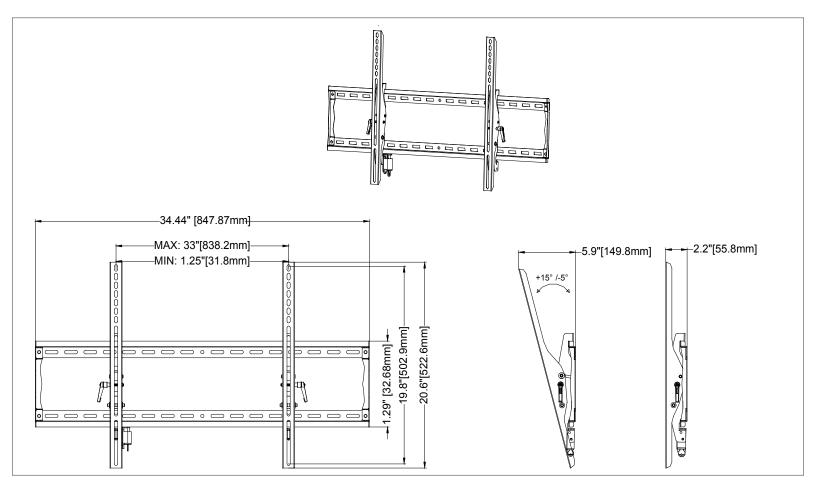

| SKU       | Display Size* | Max VESA  | Depth | Max Load |
|-----------|---------------|-----------|-------|----------|
| MPT-X85UL | 37"-90"       | 838x501mm | 2.2"  | 200lb    |

<sup>\*</sup> Display size is meant as a guide – Compatible display sizes can be larger or smaller depending on the VESA and weight of the display.

Tilt for perfect viewing
Pre-tensioned tilt mechanism allows for
smooth tilt adjustment of 15° forward
and 5° back

**Pre-Installed Securing Screws**Easy hook and secure installation and preassembled securing screw makes installation fast and easy.

| Attribute V               | alue                         |
|---------------------------|------------------------------|
| Recommended display size* | 37" - 90"                    |
| Lateral adjustment        | Varies with display          |
| Weight capacity           | 200lb (91kg)                 |
| Max mounting pattern      | 838x501mm                    |
| Min mounting pattern      | 75x75mm                      |
| Depth                     | 2.2" (55.8mm)                |
| Tilt                      | +15°/-5°                     |
| Construction              | High-grade cold rolled steel |
| Product Number            | MPT-X85UL                    |
| Color                     | Black                        |