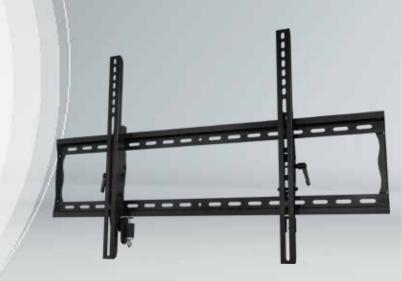

## MPT-X85UL Tilting Wall Mount With Lock

Universal mount for 37-90" displays\*

## MPT-X85UL Tilting Wall Mount Universal mount with lock

Adjustable tilt wall mount with Universal hole pattern to fit a wide selection of displays. Smooth tilt adjustments of 15° forward and 5° back with a locking knob for a variety of viewing angles. Post-installation leveling feature allows for perfect display positioning even when ceiling is not perfectly level. Click in place display placement requires no tools to secure the display on the wall. Makes a secure installation quick and easy, simply hang the display and turn the pre-assembled securing screw to lock in place. Open wall plate design provides easy access to wiring.