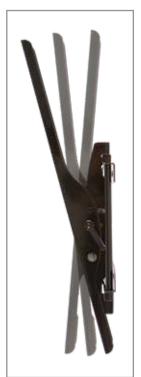

Tilt for perfect viewing
Pre-tensioned tilt mechanism allows for
smooth tilt adjustment of 15° forward
and 5° back

**Pre-Installed Securing Screws**Easy hook and secure installation and preassembled securing screw makes installation fast and easy.