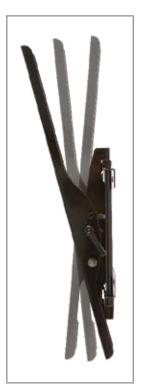

## MPT-X85UA Tilting Wall Mount Universal tilting wall mount with post-install leveling

Adjustable tilt wall mount with Universal hole pattern to fit a wide selection of displays. Smooth tilt adjustments of 15° forward and 5° back with a locking knob for a variety of viewing angles. Post-installation leveling feature allows for perfect display positioning even when ceiling is not perfectly level. Click in place display placement requires no tools to secure the display on the wall. Makes a secure installation quick and easy, simply hang the display and turn the pre-assembled securing screw to lock in place. Open wall plate design provides easy access to wiring.

| Attribute                 | /alue                        |
|---------------------------|------------------------------|
| Recommended display size* | 37" - 90"                    |
| Lateral adjustment        | Varies with display          |
| Weight capacity           | 200lb (91kg)                 |
| Max mounting pattern      | 838x502mm                    |
| Min mounting pattern      | 75x75mm                      |
| Depth                     | 2.2" (55.8mm)                |
| Tilt                      | +15°/-5°                     |
| Construction              | High-grade cold rolled steel |
| Product Number            | MPT-X85UA                    |
| Color                     | Black                        |
| Warranty                  | 5 year limited               |