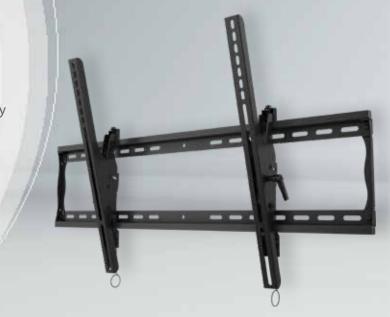

## MPT-X85UA Tilting Wall Mount With Post-Install Leveling

Universal mount for 37-90" displays\*

## MPT-X85UA Tilting Wall Mount Universal tilting wall mount with post-install leveling

Adjustable tilt wall mount with Universal hole pattern to fit a wide selection of displays. Smooth tilt adjustments of 15° forward and 5° back with a locking knob for a variety of viewing angles. Post-installation leveling feature allows for perfect display positioning even when ceiling is not perfectly level. Click in place display placement requires no tools to secure the display on the wall. Makes a secure installation quick and easy, simply hang the display and turn the pre-assembled securing screw to lock in place. Open wall plate design provides easy access to wiring.