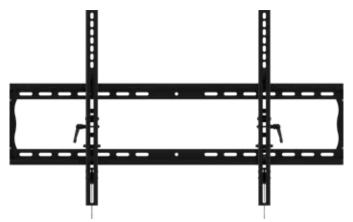

## **Best In Class Tilting Wall Mount Solution**

- Post-installation leveling
- Click in place display placement without use of tools
- Optional securing screws locks release latch for additional security
- Low-profile, holds display close to wall for a clean look
- Open wall plate allows easy access for wiring
- Lateral shift for perfect placement
- Pre-sorted hardware pack for easy installation
- Universal design
- VESA compatible

## MPT-X85UA Tilting Wall Mount Universal tilting wall mount with post-install leveling

Adjustable tilt wall mount with Universal hole pattern to fit a wide selection of displays. Smooth tilt adjustments of 15° forward and 5° back with a locking knob for a variety of viewing angles. Post-installation leveling feature allows for perfect display positioning even when ceiling is not perfectly level. Click in place display placement requires no tools to secure the display on the wall. Makes a secure installation quick and easy, simply hang the display and turn the pre-assembled securing screw to lock in place. Open wall plate design provides easy access to wiring.