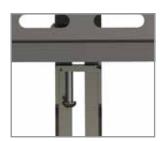

**Pre-Installed Securing Screws**Easy hook and secure installation and preassembled securing screw makes installation
fast and easy.

**Mounting Hardware** Complete set of mounting hardware, labeled for ease of use and ready to go.

## MPT-X85UA Tilting Wall Mount Universal tilting wall mount with post-install leveling

Adjustable tilt wall mount with Universal hole pattern to fit a wide selection of displays. Smooth tilt adjustments of 15° forward and 5° back with a locking knob for a variety of viewing angles. Post-installation leveling feature allows for perfect display positioning even when ceiling is not perfectly level. Click in place display placement requires no tools to secure the display on the wall. Makes a secure installation quick and easy, simply hang the display and turn the pre-assembled securing screw to lock in place. Open wall plate design provides easy access to wiring.