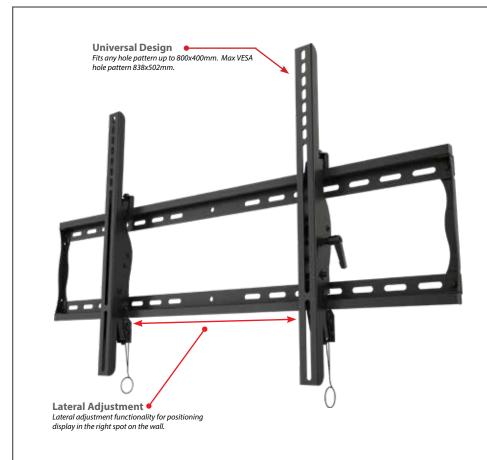

| SKU       | Display Size* | Max VESA  | Depth | Max Load |
|-----------|---------------|-----------|-------|----------|
| MPT-X85UA | 37"-90"       | 838x502mm | 2.2"  | 200lb    |

<sup>\*</sup> Display size is meant as a guide – Compatible display sizes can be larger or smaller depending on the VESA and weight of the display.

| Attribute                 | /alue                        |
|---------------------------|------------------------------|
| Recommended display size* | 37" - 90"                    |
| Lateral adjustment        | Varies with display          |
| Weight capacity           | 200lb (91kg)                 |
| Max mounting pattern      | 838x502mm                    |
| Min mounting pattern      | 75x75mm                      |
| Depth                     | 2.2" (55.8mm)                |
| Tilt                      | +15°/-5°                     |
| Construction              | High-grade cold rolled steel |
| Product Number            | MPT-X85UA                    |
| Color                     | Black                        |
| Warranty                  | 5 year limited               |