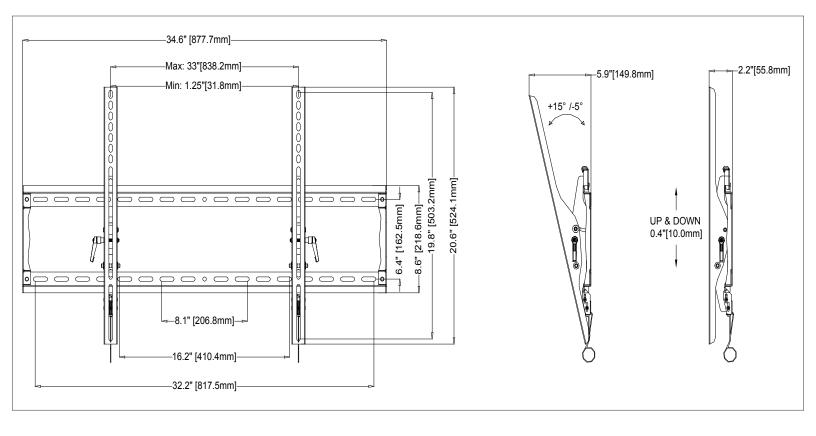

| SKU       | Display Size* | Max VESA  | Depth | Max Load |
|-----------|---------------|-----------|-------|----------|
| MPT-X85UA | 37"-90"       | 838x502mm | 2.2"  | 200lb    |

<sup>\*</sup> Display size is meant as a guide – Compatible display sizes can be larger or smaller depending on the VESA and weight of the display.

| Attribute                 | /alue                        |
|---------------------------|------------------------------|
| Recommended display size* | 37" - 90"                    |
| Lateral adjustment        | Varies with display          |
| Weight capacity           | 200lb (91kg)                 |
| Max mounting pattern      | 838x502mm                    |
| Min mounting pattern      | 75x75mm                      |
| Depth                     | 2.2" (55.8mm)                |
| Tilt                      | +15°/-5°                     |
| Construction              | High-grade cold rolled steel |
| Product Number            | MPT-X85UA                    |
| Color                     | Black                        |
| Warranty                  | 5 year limited               |