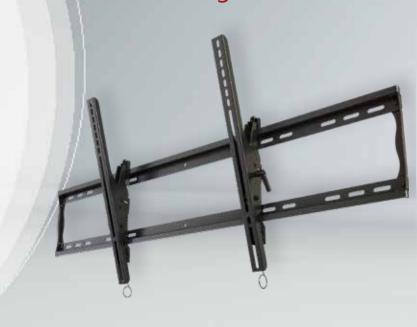

## MPT-X116A Tilting Wall Mount With Post-Install Leveling

Universal mount for 46-90" displays\*

## **Best In Class Tilting Wall Mount Solution**

- Universal design
- VESA compatible
- Pre-tensioned tilt mechanism for smooth adjustment
- Open wall plate allows easy access for wiring
- Lateral shift for perfect placement
- Pre-sorted hardware pack for easy installation

## MPT-X116A Tilting Wall Mount Universal mount with post-install leveling

Universal tilting mount with post installation leveling for 46" to 90" displays. Adjustable tilt wall mount with Universal hole pattern to fit a wide selection of displays. Smooth tilt adjustments of  $8.5^{\circ}$  forward and  $5^{\circ}$  back with a locking knob for a variety of viewing angles. Makes a secure installation quick and easy, simply hang the display and turn the pre-assembled securing screw to lock in place. Open wall plate design provides easy access to wiring.