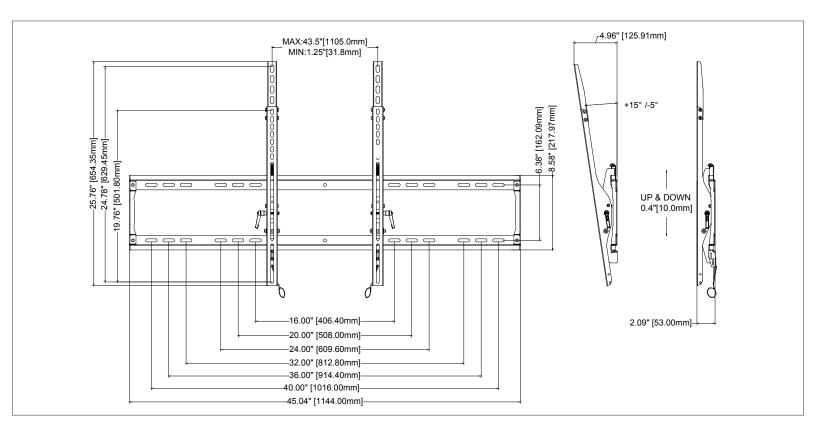

| SKU       | Display Size* | Max VESA   | Depth | Max Load |
|-----------|---------------|------------|-------|----------|
| MPT-X116A | 46"-90"       | 1105x629mm | 2.09" | 300lb    |

<sup>\*</sup> Display size is meant as a guide – Compatible display sizes can be larger or smaller depending on the VESA and weight of the display.

**Tilt for perfect viewing**Pre-tensioned tilt mechanism allows for smooth tilt adjustment of 15° forward and 5° back.

Pre-Installed Securing
Screws
Easy hook and secure installation and pre-assembled securing screw makes installation fast and easy.

| Attribute \               | /alue                        |  |  |
|---------------------------|------------------------------|--|--|
| Recommended display size* | 46" - 90"                    |  |  |
| Lateral adjustment        | Varies with display          |  |  |
| Weight capacity           | 300lb (136kg)                |  |  |
| Max mounting pattern      | 1105x629mm                   |  |  |
| Min mounting pattern      | 75x75mm                      |  |  |
| Depth                     | 2.09" (53mm)                 |  |  |
| Tilt                      | +15°/-5°                     |  |  |
| Construction              | High-grade cold rolled steel |  |  |
| Product Number            | MPT-X116A                    |  |  |
| Color                     | Black                        |  |  |
| Warranty                  | 5 year limited               |  |  |
| Product Weight            | 9.3lb (4.2kg)                |  |  |