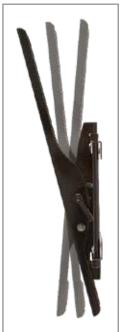

**Tilt for perfect viewing**Pre-tensioned tilt mechanism allows for smooth tilt adjustment of 15° forward and 5° back.

Pre-Installed Securing
Screws
Easy hook and secure installation and pre-assembled securing screw makes installation fast and easy.