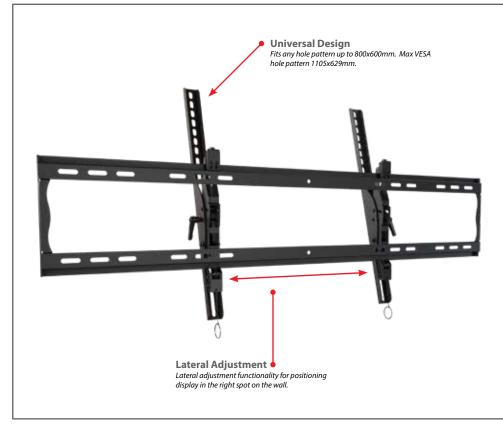

## **Best In Class Tilting Wall Mount Solution**

- Universal design
- VESA compatible
- Pre-tensioned tilt mechanism for smooth adjustment
- Open wall plate allows easy access for wiring
- Lateral shift for perfect placement
- Pre-sorted hardware pack for easy installation

| SKU       | Display Size* | Max VESA   | Depth | Max Load |
|-----------|---------------|------------|-------|----------|
| MPT-X116A | 46"-90"       | 1105x629mm | 2.09" | 300lb    |

<sup>\*</sup> Display size is meant as a guide – Compatible display sizes can be larger or smaller depending on the VESA and weight of the display.

## MPT-X116A Tilting Wall Mount Universal mount with post-install leveling

Universal tilting mount with post installation leveling for 46" to 90" displays. Adjustable tilt wall mount with Universal hole pattern to fit a wide selection of displays. Smooth tilt adjustments of  $8.5^{\circ}$  forward and  $5^{\circ}$  back with a locking knob for a variety of viewing angles. Makes a secure installation quick and easy, simply hang the display and turn the pre-assembled securing screw to lock in place. Open wall plate design provides easy access to wiring.

| Attribute \               | /alue                        |  |  |
|---------------------------|------------------------------|--|--|
| Recommended display size* | 46" - 90"                    |  |  |
| Lateral adjustment        | Varies with display          |  |  |
| Weight capacity           | 300lb (136kg)                |  |  |
| Max mounting pattern      | 1105x629mm                   |  |  |
| Min mounting pattern      | 75x75mm                      |  |  |
| Depth                     | 2.09" (53mm)                 |  |  |
| Tilt                      | +15°/-5°                     |  |  |
| Construction              | High-grade cold rolled steel |  |  |
| Product Number            | MPT-X116A                    |  |  |
| Color                     | Black                        |  |  |
| Warranty                  | 5 year limited               |  |  |
| Product Weight            | 9.3lb (4.2kg)                |  |  |