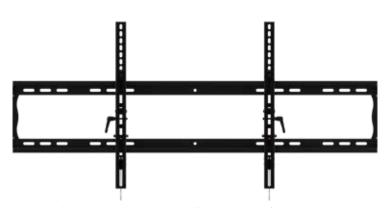

## MPT-X116A Tilting Wall Mount With Post-Install Leveling

Universal mount for 46-90" displays\*

## **Best In Class Tilting Wall Mount Solution**

- Universal design
- VESA compatible
- Pre-tensioned tilt mechanism for smooth adjustment
- Open wall plate allows easy access for wiring
- Lateral shift for perfect placement
- Pre-sorted hardware pack for easy installation

## MPT-X116A Tilting Wall Mount Universal mount with post-install leveling

Universal tilting mount with post installation leveling for 46" to 90" displays. Adjustable tilt wall mount with Universal hole pattern to fit a wide selection of displays. Smooth tilt adjustments of  $8.5^{\circ}$  forward and  $5^{\circ}$  back with a locking knob for a variety of viewing angles. Makes a secure installation quick and easy, simply hang the display and turn the pre-assembled securing screw to lock in place. Open wall plate design provides easy access to wiring.