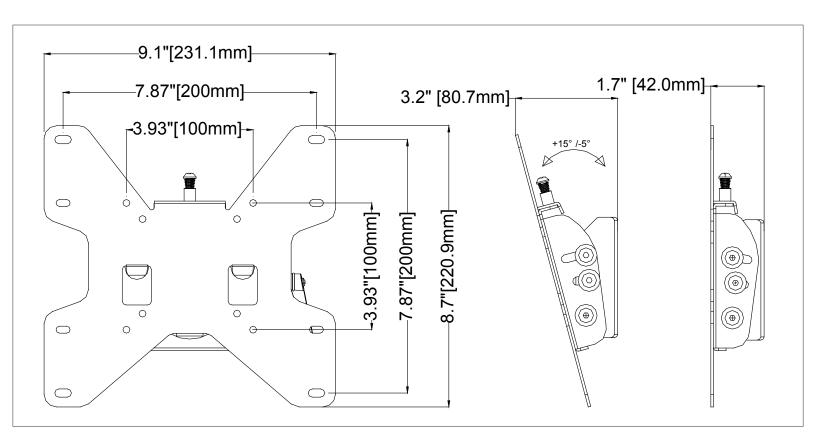

<sup>\*</sup> Display size is meant as a guide – Compatible display sizes can be larger or smaller depending on the VESA and weight of the display.

Pre-tensioned tilt mechanism allows for 15° forward and 5° backward tilt for optimal viewing angles.

| Attribute Va              | lue                                 |
|---------------------------|-------------------------------------|
| Recommended Display Size* | 13"- 37"                            |
| Orientation               | Varies with display                 |
| Weight capacity           | 80lb (36kg)                         |
| Max mounting pattern      | 200x200mm                           |
| Min mounting pattern      | 75x75mm                             |
| VESA mounting patterns    | 75-75mm through 200x200mm           |
| Tilt                      | +15/-5                              |
| Depth from wall           | 1.7" (42mm)                         |
| Product weight            | 2.4lb (1.1kg)                       |
| Construction              | High-grade cold rolled steel        |
| Product finish            | Scratch resistant epoxy powder coat |
| Color                     | Black                               |
| Model number              | MPT-S22V                            |
| Warranty                  | 5 year limited                      |