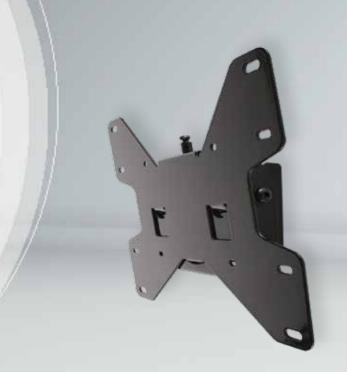

## MPT-S22V Tilting Wall Mount

Low profile mount for 13-37" displays\*

## MPT-S22V Tilting Wall Mount Low profile mount for 13-37" display\*

Tilting mount for 13" to 37" displays. Flat panel tilt wall mount with smooth adjustments of 15° forward and 5° back for a variety of viewing angles. Makes a secure installation quick and easy, simply hang the display and turn the pre-assembled securing screw to lock in place. Holds display close to wall for a clean look.