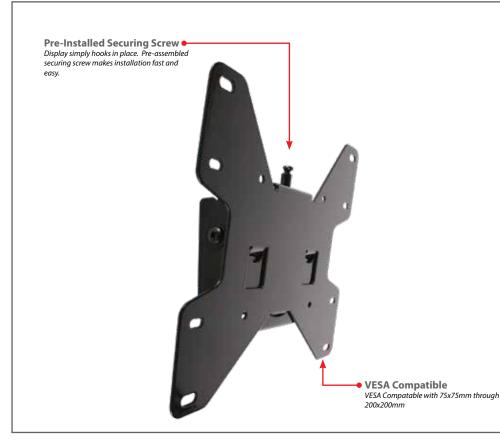

## **Best in Class Tilting Wall Mount Solution**

- VESA compatible 75x75mm, 100x100mm, 200x100mm and 200x200mm
- Low-profile, holds display close to wall for a clean look
- Pre-tensioned tilt mechanism for smooth adjustment
- Pre-assembled securing screw makes installation fast and easy

## MPT-S22V Tilting Wall Mount Low profile mount for 13-37" display\*

Tilting mount for 13" to 37" displays. Flat panel tilt wall mount with smooth adjustments of 15° forward and 5° back for a variety of viewing angles. Makes a secure installation quick and easy, simply hang the display and turn the pre-assembled securing screw to lock in place. Holds display close to wall for a clean look.