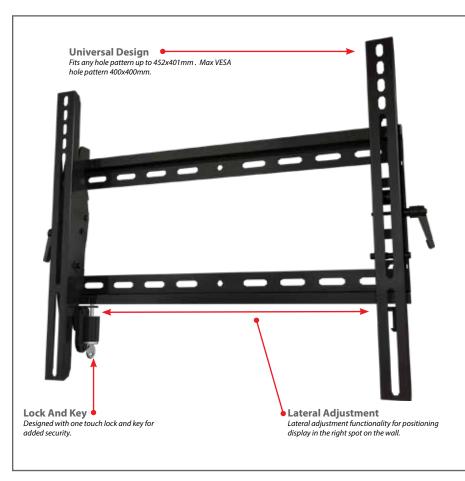

## **Best In Class Tilt Wall Mounting Solution**

- Universal design
- VESA compatible
- One touch lock and key system for added security
- Pre-tensioned tilt mechanism for smooth adjustment
- Open wall plate allows easy access for wiring
- Lateral shift for perfect placement
- Pre-sorted hardware pack for easy installation to wood studs or concrete surfaces included

## MPT-M44UL Tilting Wall Mount Universal tilting wall mount solution with lock

Universal tilting mount with lock for 26'' to 55'' displays. Adjustable tilt wall mount with Universal hole pattern to fit a wide selection of diplays. Smooth tilt adjustments of  $15^\circ$  forward and  $5^\circ$  back with a locking knob for a variety of viewing angles. Makes a secure installation quick and easy, simply hang the display and turn the pre-assembled securing screw to lock in place. Open wall plate design provides easy access to wiring.

| Attribute                 | √alue                        |
|---------------------------|------------------------------|
| Recommended display size* | 26" - 55"                    |
| Lateral adjustment        | Varies with display          |
| Weight capacity           | 150lb (68kg)                 |
| Max mounting pattern      | 452x401mm                    |
| Min mounting pattern      | 75x75mm                      |
| Depth                     | 2.2" (55.8mm)                |
| Tilt                      | +15/-5                       |
| Construction              | High-grade cold rolled steel |
| Model Number              | MPT-M44UL                    |
| Color                     | Black                        |
| Warranty                  | 5 year limited               |
| Product Weight            | 5.7lb (2.6kg)                |