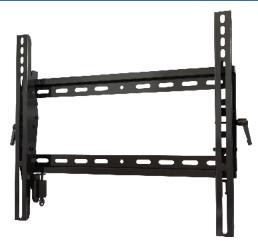

## MPT-L44UL Tilting Wall Mount With Lock

Universal mount for 26-55" displays \*

## MPT-M44UL Tilting Wall Mount Universal tilting wall mount solution with lock

Universal tilting mount with lock for 26'' to 55'' displays. Adjustable tilt wall mount with Universal hole pattern to fit a wide selection of diplays. Smooth tilt adjustments of  $15^\circ$  forward and  $5^\circ$  back with a locking knob for a variety of viewing angles. Makes a secure installation quick and easy, simply hang the display and turn the pre-assembled securing screw to lock in place. Open wall plate design provides easy access to wiring.