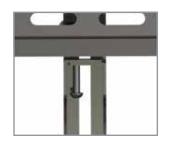

**Tilt for perfect viewing**Pre-tensioned tilt mechanism allows for smooth tilt adjustment of 15° forward and 5° back.

**Pre-Installed Securing Screws**Easy hook and secure installation and preassembled securing screw makes installation
fast and easy.

**Mounting Hardware** Complete set of mounting hardware, labeled for ease of use and ready to go.