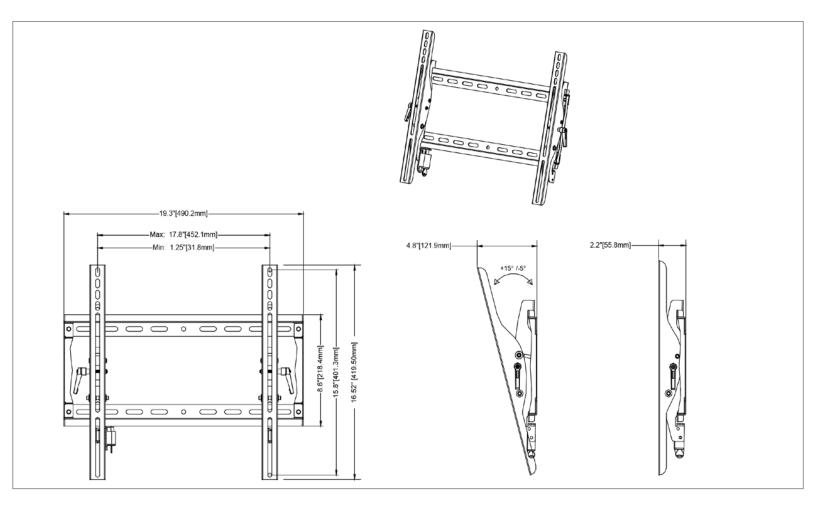

| SKU       | Display Size* | Max VESA  | Depth | Max Load |
|-----------|---------------|-----------|-------|----------|
| MPT-L44UL | 26"-55"       | 452x401mm | 2.2"  | 150lb    |

<sup>\*</sup> Display size is meant as a guide – Compatible display sizes can be larger or smaller depending on the VESA and weight of the display.

**Tilt for perfect viewing**Pre-tensioned tilt mechanism allows for smooth tilt adjustment of 15° forward and 5° back.

**Pre-Installed Securing Screws**Easy hook and secure installation and preassembled securing screw makes installation
fast and easy.

| Attribute                 | √alue                        |
|---------------------------|------------------------------|
| Recommended display size* | 26" - 55"                    |
| Lateral adjustment        | Varies with display          |
| Weight capacity           | 150lb (68kg)                 |
| Max mounting pattern      | 452x401mm                    |
| Min mounting pattern      | 75x75mm                      |
| Depth                     | 2.2" (55.8mm)                |
| Tilt                      | +15/-5                       |
| Construction              | High-grade cold rolled steel |
| Model Number              | MPT-M44UL                    |
| Color                     | Black                        |
| Warranty                  | 5 year limited               |
| Product Weight            | 5.7lb (2.6kg)                |