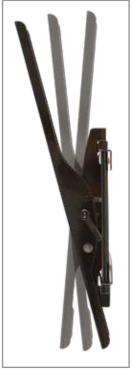

**Tilt for perfect viewing**Pre-tensioned tilt mechanism allows for smooth tilt adjustment of 15° forward and 5° back.

**Pre-Installed Securing Screws**Easy hook and secure installation and preassembled securing screw makes installation
fast and easy.