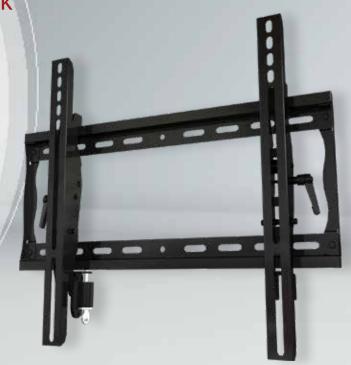

## MPT-L44UL Tilting Wall Mount With Lock

Universal mount for 26-55" displays \*

## **Best In Class Tilt Wall Mounting Solution**

- Universal design
- VESA compatible
- One touch lock and key system for added security
- Pre-tensioned tilt mechanism for smooth adjustment
- Open wall plate allows easy access for wiring
- Lateral shift for perfect placement
- Pre-sorted hardware pack for easy installation to wood studs or concrete surfaces included