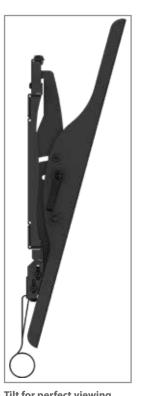

<sup>\*</sup> Display size is meant as a guide – Compatible display sizes can be larger or smaller depending on the VESA and weight of the display.

**Tilt for perfect viewing**Pre-tensioned tilt mechanism allows for smooth tilt adjustment of 15° forward and 5° back.