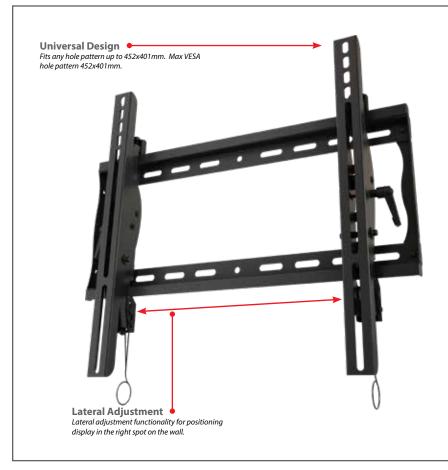

## MPT-M44UA Tilting Wall Mount Universal mount with post-install leveling

Universal tilting wall mount for 26" to 55" displays with post installation leveling. Adjustable tilt wall mount with Universal hole pattern to fit a wide selection of displays. Smooth tilt adjustment of 15° forward and 5° back with a ratcheting knob for a variety of viewing angles. Post-installation leveling feature allows for perfect display positioning even when ceiling is not perfectly level. Click in place display placement requires no tools to secure the display on the wall. Makes a secure installation quick and easy, simply hang the display and turn the pre-assembled securing screw to lock in place. Open wall plate design provides easy access to wiring.

| Attribute V               | 'alue                        |  |
|---------------------------|------------------------------|--|
| Recommended display size* | 26" - 55"                    |  |
| Lateral adjustment        | Varies with display          |  |
| Weight capacity           | 150lb (68kg)                 |  |
| Max mounting pattern      | 452x401mm                    |  |
| Min mounting pattern      | 75x75mm                      |  |
| Depth                     | 2.2" (55.8mm)                |  |
| Tilt                      | +15°/-5°                     |  |
| Construction              | High-grade cold rolled steel |  |
| Model Number              | MPT-M44UA                    |  |
| Color                     | Black                        |  |
| Warranty                  | 5 year limited               |  |
| Product Weight            | 5.7lb (2.6kg)                |  |