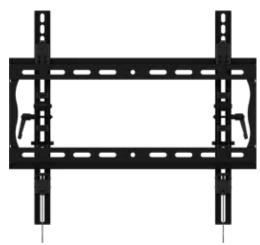

MPT-M44UA Tilting Wall Mount With Post-Install Leveling

Universal mount for 26-55" displays\*

## **Best In Class Tilting Mount Solution**

- Post-installation leveling
- Click in place display placement without use of tools
- Optional securing screws locks release latch for additional security
- Universal design
- VESA compatible
- Low-profile, holds display close to wall for a clean look
- Open wall plate allows easy access for wiring
- Lateral shift for perfect placement
- Pre-sorted hardware pack for easy installation

## MPT-M44UA Tilting Wall Mount Universal mount with post-install leveling

Universal tilting wall mount for 26" to 55" displays with post installation leveling. Adjustable tilt wall mount with Universal hole pattern to fit a wide selection of displays. Smooth tilt adjustment of 15° forward and 5° back with a ratcheting knob for a variety of viewing angles. Post-installation leveling feature allows for perfect display positioning even when ceiling is not perfectly level. Click in place display placement requires no tools to secure the display on the wall. Makes a secure installation quick and easy, simply hang the display and turn the pre-assembled securing screw to lock in place. Open wall plate design provides easy access to wiring.