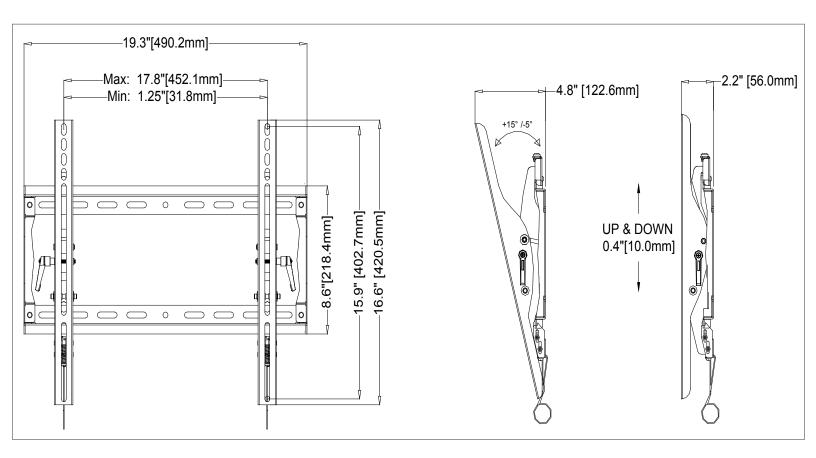

| SKU       | Display Size* | Max VESA  | Depth         | Max Load |
|-----------|---------------|-----------|---------------|----------|
| MPT-M44UA | 26″-55″       | 452x401mm | 2.2" (55.8mm) | 150lb    |

<sup>\*</sup> Display size is meant as a guide – Compatible display sizes can be larger or smaller depending on the VESA and weight of the display.

**Tilt for perfect viewing**Pre-tensioned tilt mechanism allows for smooth tilt adjustment of 15° forward and 5° back.

| Attribute V               | 'alue                        |  |
|---------------------------|------------------------------|--|
| Recommended display size* | 26" - 55"                    |  |
| Lateral adjustment        | Varies with display          |  |
| Weight capacity           | 150lb (68kg)                 |  |
| Max mounting pattern      | 452x401mm                    |  |
| Min mounting pattern      | 75x75mm                      |  |
| Depth                     | 2.2" (55.8mm)                |  |
| Tilt                      | +15°/-5°                     |  |
| Construction              | High-grade cold rolled steel |  |
| Model Number              | MPT-M44UA                    |  |
| Color                     | Black                        |  |
| Warranty                  | 5 year limited               |  |
| Product Weight            | 5.7lb (2.6kg)                |  |