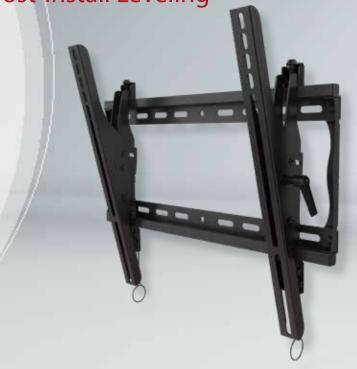

MPT-M44UA Tilting Wall Mount With Post-Install Leveling

Universal mount for 26-55" displays\*

## **Best In Class Tilting Mount Solution**

- Post-installation leveling
- Click in place display placement without use of tools
- Optional securing screws locks release latch for additional security
- Universal design
- VESA compatible
- Low-profile, holds display close to wall for a clean look
- Open wall plate allows easy access for wiring
- Lateral shift for perfect placement
- Pre-sorted hardware pack for easy installation