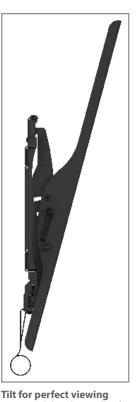

**Tilt for perfect viewing**Pre-tensioned tilt mechanism allows for smooth tilt adjustment of 15° forward and 5° back.

**Pre-Installed Securing Screws**Easy hook and secure installation and preassembled securing screw makes installation fast and easy.