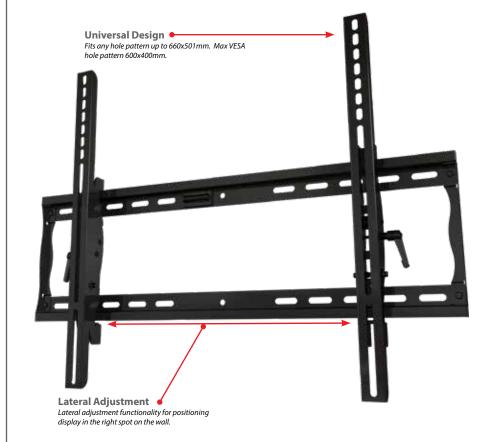

## **Best In Class Tilting Wall Mount Solution**

- Universal design
- VESA compatible
- Pre-tensioned tilt mechanism for smooth adjustment
- Open wall plate allows easy access for wiring
- Lateral shift for perfect placement
- Pre-sorted hardware pack for easy installation

| SKU       | Display Size* | Max VESA  | Depth | Max Load |
|-----------|---------------|-----------|-------|----------|
| MPT-L65UA | 32"- 80"      | 660x501mm | 2.2"  | 200lb    |

<sup>\*</sup> Display size is meant as a guide – Compatible display sizes can be larger or smaller depending on the VESA and weight of the display.

## MPT-L65U Tilting Wall Mount Universal mount for 32-80" displays

Universal tilting mount for  $32^{\prime\prime}$  to  $80^{\prime\prime}$  displays. Adjustable tilt wall mount with Universal hole pattern to fit a wide selection displays. Smooth tilt adjustments of  $15^{\circ}$  forward and  $5^{\circ}$  back with a locking knob for a variety of viewing angles. Makes a secure installation quick and easy, simply hang the display and turn the pre-assembled securing screw to lock in place. Open wall plate design provides easy access to wiring.