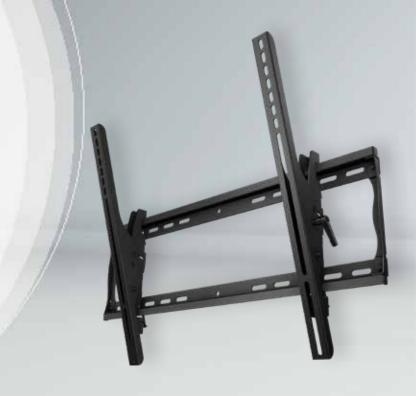

## MPT-L65U Tilting Wall Mount

Universal mount for 32 - 80" displays\*

## **Best In Class Tilting Wall Mount Solution**

- Universal design
- VESA compatible
- Pre-tensioned tilt mechanism for smooth adjustment
- Open wall plate allows easy access for wiring
- Lateral shift for perfect placement
- Pre-sorted hardware pack for easy installation