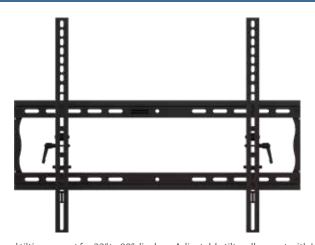

## MPT-L65U Tilting Wall Mount

Universal mount for 32 - 80" displays\*

## MPT-L65U Tilting Wall Mount Universal mount for 32-80" displays

Universal tilting mount for  $32^{\prime\prime}$  to  $80^{\prime\prime}$  displays. Adjustable tilt wall mount with Universal hole pattern to fit a wide selection displays. Smooth tilt adjustments of  $15^{\circ}$  forward and  $5^{\circ}$  back with a locking knob for a variety of viewing angles. Makes a secure installation quick and easy, simply hang the display and turn the pre-assembled securing screw to lock in place. Open wall plate design provides easy access to wiring.