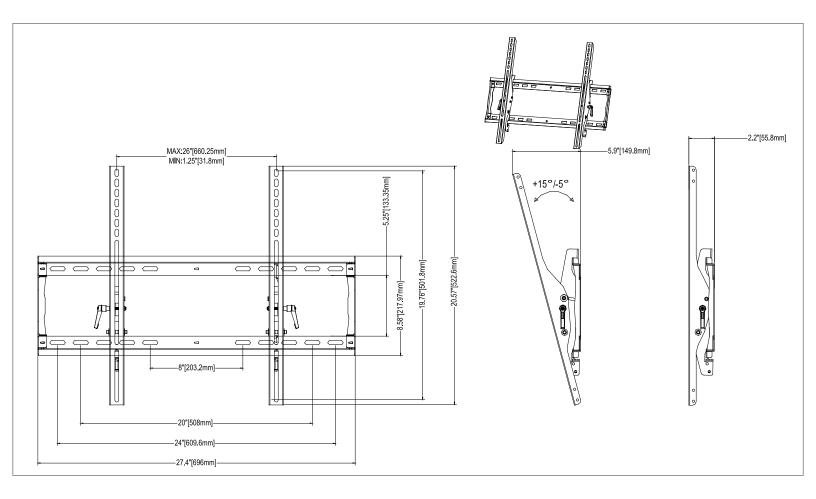

| SKU       | Display Size* | Max VESA  | Depth | Max Load |
|-----------|---------------|-----------|-------|----------|
| MPT-L65UA | 32"- 80"      | 660x501mm | 2.2"  | 200lb    |

<sup>\*</sup> Display size is meant as a guide – Compatible display sizes can be larger or smaller depending on the VESA and weight of the display.

**Tilt for perfect viewing**Pre-tensioned tilt mechanism allows for smooth tilt adjustment of 15° forward and 5° back.

**Pre-Installed Securing Screws**Easy hook and secure installation and preassembled securing screw makes installation fast and easy.

| Attribute V                | alue                         |  |  |
|----------------------------|------------------------------|--|--|
| Recommended display size * | 32" - 80"                    |  |  |
| Lateral adjustment         | Varies with Display          |  |  |
| Weight capacity            | 200lb (91kg)                 |  |  |
| Max mounting pattern       | 660x501mm                    |  |  |
| Min mounting pattern       | 75x75mm                      |  |  |
| Depth                      | 2.2" (55.8mm)                |  |  |
| Tilt                       | +15°/-5°                     |  |  |
| Construction               | High-grade cold rolled steel |  |  |
| Model Number               | MPT-L65U                     |  |  |
| Color                      | Black                        |  |  |
| Warranty                   | 5 year limited               |  |  |
| Product Weight             | 6.8lb (3.1kg)                |  |  |