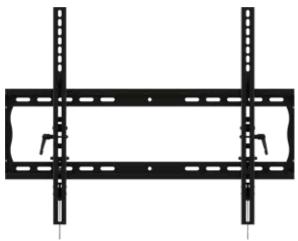

MPT-L65UA Tilting Wall Mount With Post-Install Leveling

Universal mount for 32 - 80" displays\*

## MPT-L65UA Tilting Wall Mount Universal mount with post-install leveling

Universal tilting wall mount with post installation leveling for 32" to 80" displays. Adjustable tilt wall mount with Universal hole pattern to fit a wide selection of displays. Smooth tilt adjustments of 15° forward and 5° back with a locking knob for a variety of viewing angles. Post-installation leveling feature allows for perfect display positioning even when ceiling is not perfectly level. Click in place display placement requires no tools to secure the display on the wall. Makes a secure installation quick and easy, simply hang the display and turn the pre-assembled securing screw to lock in place. Open wall plate design provides easy access to wiring.