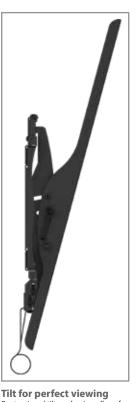

Tilt for perfect viewing Pre-tensioned tilt mechanism allows for smooth tilt adjustment of 15° forward and 5° back.

**Pre-Installed Securing Screws**Easy hook and secure installation and preassembled securing screw makes installation
fast and easy.