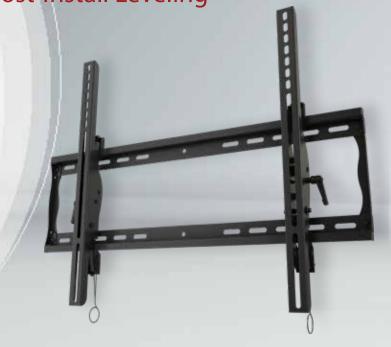

MPT-L65UA Tilting Wall Mount With Post-Install Leveling

Universal mount for 32 - 80" displays\*

## Best In Class Tilting Wall Mount Solution

- Post-installation leveling
- Click in place display placement without use of tools
- Optional securing screws locks release latch for additional security
- Universal design
- VESA compatible
- Low-profile, holds display close to wall for a clean look
- Open wall plate allows easy access for wiring
- Lateral shift for perfect placement
- Pre-sorted hardware pack for easy installation