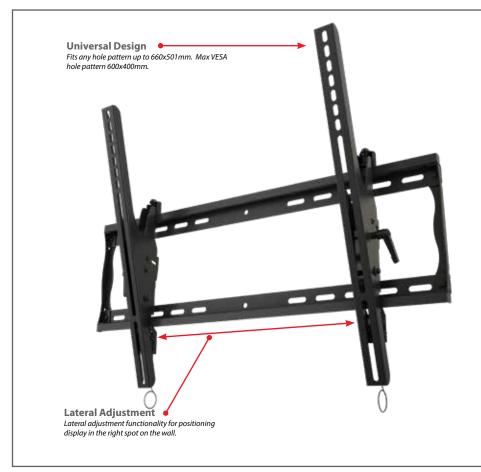

## Best In Class Tilting Wall Mount Solution

- Post-installation leveling
- Click in place display placement without use of tools
- Optional securing screws locks release latch for additional security
- Universal design
- VESA compatible
- Low-profile, holds display close to wall for a clean look
- Open wall plate allows easy access for wiring
- Lateral shift for perfect placement
- Pre-sorted hardware pack for easy installation

## MPT-L65UA Tilting Wall Mount Universal mount with post-install leveling

Universal tilting wall mount with post installation leveling for 32" to 80" displays. Adjustable tilt wall mount with Universal hole pattern to fit a wide selection of displays. Smooth tilt adjustments of 15° forward and 5° back with a locking knob for a variety of viewing angles. Post-installation leveling feature allows for perfect display positioning even when ceiling is not perfectly level. Click in place display placement requires no tools to secure the display on the wall. Makes a secure installation quick and easy, simply hang the display and turn the pre-assembled securing screw to lock in place. Open wall plate design provides easy access to wiring.

| SKU       | Display Size* | Max VESA  | Depth | Max Load |
|-----------|---------------|-----------|-------|----------|
| MPT-L65UA | 32″-80″       | 660x501mm | 2.2"  | 200lb    |

<sup>\*</sup> Display size is meant as a guide – Compatible display sizes can be larger or smaller depending on the VESA and weight of the display.