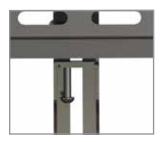

Tilt for perfect viewing Pre-tensioned tilt mechanism allows for smooth tilt adjustment of 15° forward and 5° back.

**Pre-Installed Securing Screws**Easy hook and secure installation and preassembled securing screw makes installation
fast and easy.

**Mounting Hardware** Complete set of display mounting hardware, labeled for ease of use and ready to go.