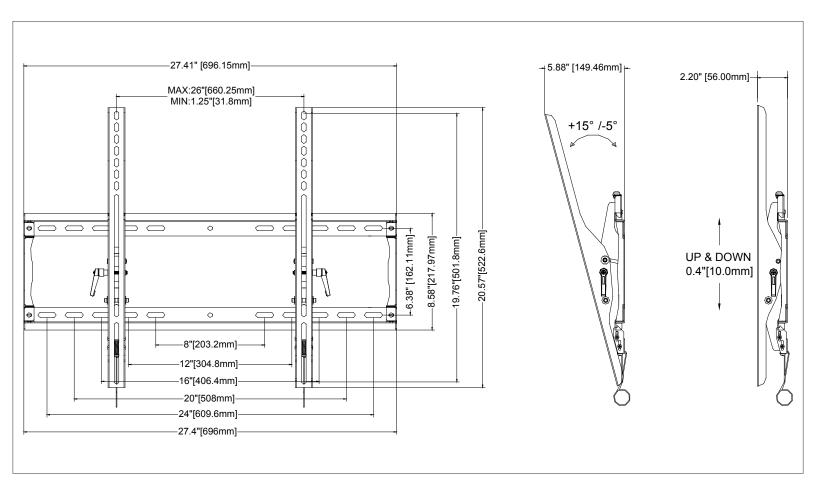

| SKU       | Display Size* | Max VESA  | Depth | Max Load |
|-----------|---------------|-----------|-------|----------|
| MPT-L65UA | 32″-80″       | 660x501mm | 2.2"  | 200lb    |

<sup>\*</sup> Display size is meant as a guide – Compatible display sizes can be larger or smaller depending on the VESA and weight of the display.

Tilt for perfect viewing Pre-tensioned tilt mechanism allows for smooth tilt adjustment of 15° forward and 5° back.

**Pre-Installed Securing Screws**Easy hook and secure installation and preassembled securing screw makes installation
fast and easy.

| Attribute Value           |                              |  |  |
|---------------------------|------------------------------|--|--|
| Recommended display size* | 32" - 80"                    |  |  |
| Lateral adjustment        | Varies with display          |  |  |
| Weight capacity           | 200lb (91kg)                 |  |  |
| Max mounting pattern      | 660x501mm                    |  |  |
| Min mounting pattern      | 75x75mm                      |  |  |
| Depth                     | 2.2" (55.8)                  |  |  |
| Tilt                      | +15°/-5°                     |  |  |
| Construction              | High-grade cold rolled steel |  |  |
| Model Number              | MPT-L65UA                    |  |  |
| Color                     | Black                        |  |  |
| Warranty                  | 5 year limited               |  |  |
| Product Weight            | 6.8lb (3.1kg)                |  |  |