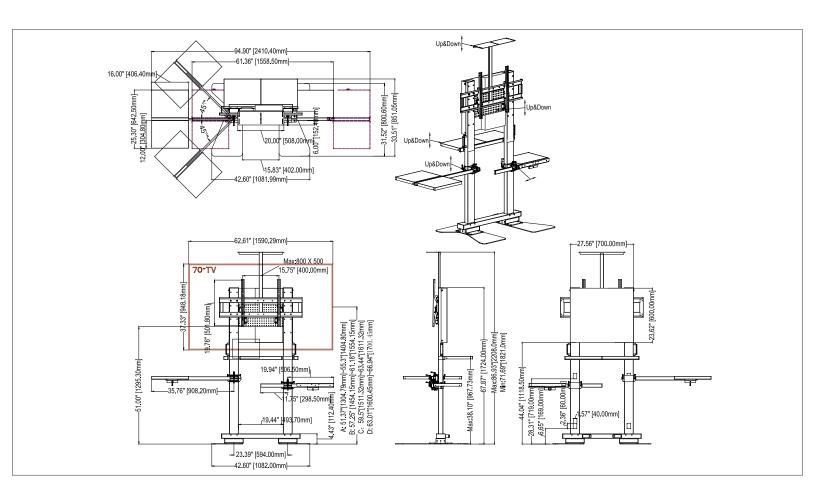

| SKU      | Didplay Size* | Max VESA  | Height | Max Load |
|----------|---------------|-----------|--------|----------|
| MPS-X85U | 36-60"+       | 800x400mm | 86.79" | 300 lb   |

\* Display size is meant as a guide – Compatible display sizes can be larger or smaller depending on the VESA and weight of the display.

## MPS-X85U Floor Stand For large format displays

| Designed using 3 upright steel columns, the MPS-X85U is easily assembled and     |
|----------------------------------------------------------------------------------|
| provides maximum display exposure with nearly 87" of height. Constructed of high |
| grade steel with apovy powder coating with a lifetime limited warranty           |

| Attribute V               | alue                                                                           |  |
|---------------------------|--------------------------------------------------------------------------------|--|
| Recommended display size* | 36" - 60"+                                                                     |  |
| Orientation               | Landscape                                                                      |  |
| Weight capacity           | 300lb (136.07kg)                                                               |  |
| Max mounting pattern      | 800x400mm                                                                      |  |
| Min mounting pattern      | 300x300mm                                                                      |  |
| VESA mounting patterns    | 300x300mm, 400x200mm, 400x300mm,<br>400x400mm, 600x200mm, 600x400mm, 800x400mm |  |
| Tilt                      | +15°/-5°                                                                       |  |
| Construction              | High-grade cold rolled steel                                                   |  |
| Case dimensions           | 41" x 24" x 20"                                                                |  |
| Color                     | Black                                                                          |  |
| Model numbers             | MPS-X85U                                                                       |  |
| Warranty                  | 5 year limited                                                                 |  |
| Product Weight            | 126.2lb (57.4kg)                                                               |  |