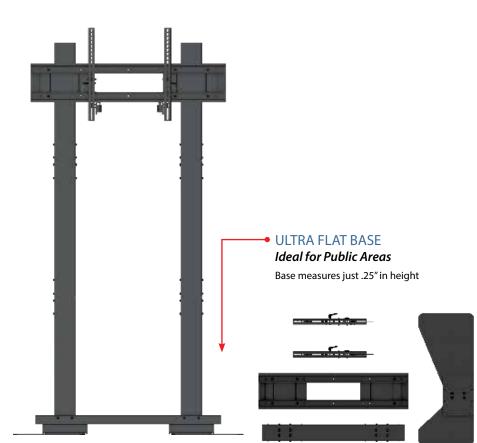

## **Best In Class Heavy Duty Stand**

- Designed for quick assembly & disassembly
- Ultra flat, heavy-duty base, ideal for high traffic areas
- 86" of height for maximum display exposure
- Optional shelving can be attached at any time
- Through-column cable routing for an uncluttered look

## MPS-X85U Floor Stand For large format displays

| Designed using 3 upright steel columns, the MPS-X85U is easily assembled and     |
|----------------------------------------------------------------------------------|
| provides maximum display exposure with nearly 87" of height. Constructed of high |
| grade steel with apovy powder coating with a lifetime limited warranty           |