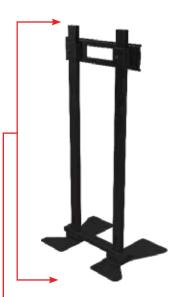

## 86" of Height

Maximum Display Exposure

Exceptional height ensures high visibility of the display