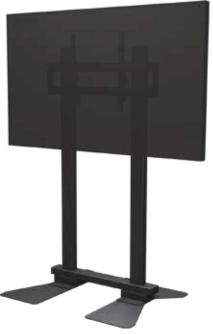

## MPS-X85U Floor Stand

For 36" to 60"+ displays\*

## **Best In Class Heavy Duty Stand**

- Designed for quick assembly & disassembly
- Ultra flat, heavy-duty base, ideal for high traffic areas
- 86" of height for maximum display exposure
- Optional shelving can be attached at any time
- Through-column cable routing for an uncluttered look

## 86" of Height

Maximum Display Exposure

Exceptional height ensures high visibility of the display