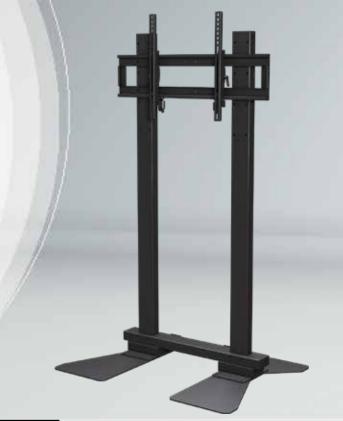

## MPS-X85U Floor Stand

For 36" to 60"+ displays\*

## **Best In Class Heavy Duty Stand**

- Designed for quick assembly & disassembly
- Ultra flat, heavy-duty base, ideal for high traffic areas
- 86" of height for maximum display exposure
- Optional shelving can be attached at any time
- Through-column cable routing for an uncluttered look

## MPS-X85U Floor Stand For large format displays

| Designed using 3 upright steel columns, the MPS-X85U is easily assembled and     |
|----------------------------------------------------------------------------------|
| provides maximum display exposure with nearly 87" of height. Constructed of high |
| grade steel with apovy powder coating with a lifetime limited warranty           |