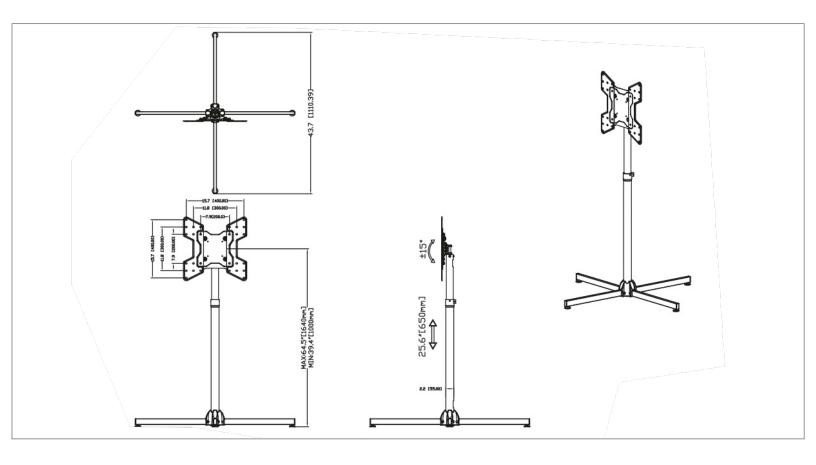

| Model     | Display Size* | Max VESA  | Max Height | <b>Max Load</b> |
|-----------|---------------|-----------|------------|-----------------|
| MPS-M44VP | 32" - 55"     | 723x501mm | 64.5"      | 100lb           |

# MPS-M44VP Collapsible Floor Stand For 32" - 55" displays\*

| Quick collapsing stand with fully adjustable display height positioning from 37.2" to   |  |  |
|-----------------------------------------------------------------------------------------|--|--|
| 62.8". Fits all VESA hole patterns through 400x400mm in either landscape or portrait    |  |  |
| display orientation. Ideal for ultra-flat LED TV displays as well as Plasma and LCD's   |  |  |
| weighing up to 100 lb. Utilize as a stand or add the optional casters for smooth mobil- |  |  |
| ity. Unobstructed internal cord routing with 1" x 2" outlet opening fits standard VGA   |  |  |
| connectors.                                                                             |  |  |

| Attribute \               | /alue                                     |  |
|---------------------------|-------------------------------------------|--|
| Recommended display size* | 32" - 55"                                 |  |
| Weight capacity           | 100 lbs (45kg)                            |  |
| Max mounting pattern      | 400x400mm; optional universal 723 x 501mm |  |
| Min mounting pattern      | 75x75mm                                   |  |
| Orientation               | landscape or portrait                     |  |
| Display height adjustment | 438.9" to 64.5"                           |  |
| Construction              | high-grade cold rolled steel              |  |
| Product weight            | 37lbs (17.6 kg)                           |  |
| Product finish            | scratch resistant epoxy powder coat       |  |
| Color                     | black                                     |  |
| Model number              | MPS-M44VP                                 |  |
| Warranty                  | 5 year limited                            |  |