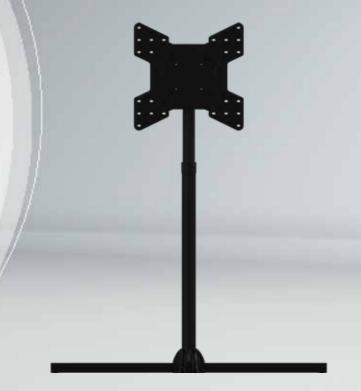

# MPS-M44VP Collapsible Floor Stand

For Displays Up To 32"-55" \*

# **Best In Class Mounting Solution**

- VESA compatible up to 400x400mm
- Optional universal adapter fits up to 723x501mm hole pattern for 37" to 63" displays
- Quickly collapses for easy breakdown and reassembly
- Through-column cable routing for an uncluttered look
- Optional caster set for smooth mobility
- Pre-sorted hardware pack for easy installation

| Model     | Display Size* | Max VESA  | Max Height | <b>Max Load</b> |
|-----------|---------------|-----------|------------|-----------------|
| MPS-M44VP | 32" - 55"     | 723x501mm | 64.5"      | 100lb           |