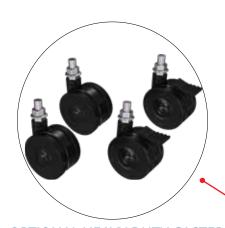

### **OBTIONAL HEAVY DUTY CASTER SET**

# **Smooth Mobility On All Surfaces**

Heavy duty caster set is designed to provide smooth mobility and conveniency.