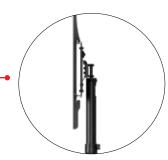

# THROUGH-COLUMN CABLE ROUTING

#### Clean Uncluttered Look

The MPS-M44VP was designed with through-column multi-cable roughting to give a professional uncluttered look.