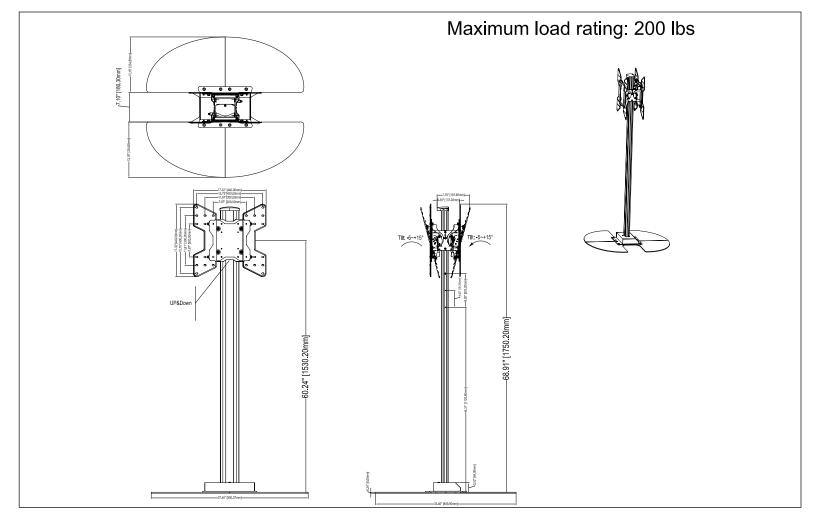

## MPS-M44DV Adjustable Height Floor Stand

| Attribute                 | /alue                                                                                                                                                   |
|---------------------------|---------------------------------------------------------------------------------------------------------------------------------------------------------|
| Recommended display size* | 32" - 55"                                                                                                                                               |
| Weight capacity           | 200lbs (90.71kg)                                                                                                                                        |
| Max mounting pattern      | 400x400mm                                                                                                                                               |
| Min mounting pattern      | 100x100mm                                                                                                                                               |
| Number of displays        | Two displays back-to-back                                                                                                                               |
| Vertical adjustment       | Continuous vertical adjustment to 67.34"                                                                                                                |
| Orientation               | Landscape or Portrait                                                                                                                                   |
| Tilt                      | +15°/-5° with incremental tilt lock                                                                                                                     |
| Optional accessories      | Optional accessory glass (MSG) or metal (MSM) shelves;<br>vertically adjustable and can be easily installed or re-<br>moved without removing TV monitor |
| Construction              | Aluminum/high-grade cold rolled steel                                                                                                                   |
| Product finish            | Scratch resistant epoxy powder coat                                                                                                                     |
| Color                     | Black                                                                                                                                                   |
| Model number              | MPS-M44DV                                                                                                                                               |
| Warranty                  | 5 year limited                                                                                                                                          |

Heavy duty construction makes this stand ideal for dual back-to-back Plasma, LCD, or LED monitors up to 200 lbs total. Displays can be configured to either portrait or landscape orientation. Heavy duty, ultra slim base provides stability as well as safety in high foot traffic areas. Fully adjustable tilt and height for perfect screen placement.