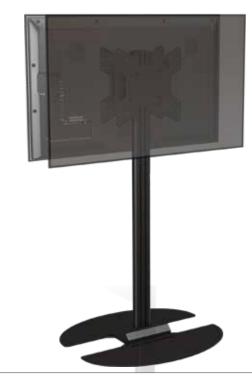

## MPS-M44DV Adjustable Height Floor Stand Heavy Duty & Ideal for Plasma, LCD, or LED Monitors

- Supports two back-to-back displays
- Fits monitors with VESA patterns up to 400x400mm in both Portrait and Landscape orientations
- Flat stationary base is ideal for high traffic areas
- Lockable incremental tilt adjustment
- Integrated cable management for a clean look
- Vertically adjustable tempered glass or metal shelf (sold separately) can be installed or removed without removing display

Heavy duty construction makes this stand ideal for dual back-to-back Plasma, LCD, or LED monitors up to 200 lbs total. Displays can be configured to either portrait or landscape orientation. Heavy duty, ultra slim base provides stability as well as safety in high foot traffic areas. Fully adjustable tilt and height for perfect screen placement.