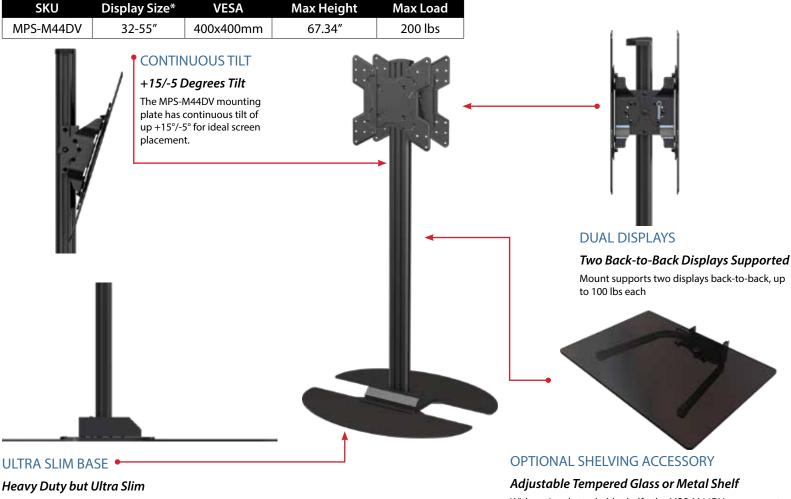

## MPS-M44DV Adjustable Height Floor Stand Heavy Duty & Ideal for Plasma, LCD, or LED Monitors

- Supports two back-to-back displays
- Fits monitors with VESA patterns up to 400x400mm in both Portrait and Landscape orientations
- Flat stationary base is ideal for high traffic areas
- Lockable incremental tilt adjustment
- Integrated cable management for a clean look
- Vertically adjustable tempered glass or metal shelf (sold separately) can be installed or removed without removing display

\* Display size is meant as a guide – Compatible display sizes can be larger or smaller depending on the VESA and weight of the display.

Designed for high-traffic areas, the heavy duty base is ultra-slim, minimizing the risk of tripping while also maximizing stability and safety. With optional attachable shelfs, the MPS-M44DV can support up to 50lbs of additional components.

## MPS-M44DV Adjustable Height Floor Stand

| Attribute                 | /alue                                                                                                                                                   |
|---------------------------|---------------------------------------------------------------------------------------------------------------------------------------------------------|
| Recommended display size* | 32" - 55"                                                                                                                                               |
| Weight capacity           | 200lbs (90.71kg)                                                                                                                                        |
| Max mounting pattern      | 400x400mm                                                                                                                                               |
| Min mounting pattern      | 100x100mm                                                                                                                                               |
| Number of displays        | Two displays back-to-back                                                                                                                               |
| Vertical adjustment       | Continuous vertical adjustment to 67.34"                                                                                                                |
| Orientation               | Landscape or Portrait                                                                                                                                   |
| Tilt                      | +15°/-5° with incremental tilt lock                                                                                                                     |
| Optional accessories      | Optional accessory glass (MSG) or metal (MSM) shelves;<br>vertically adjustable and can be easily installed or re-<br>moved without removing TV monitor |
| Construction              | Aluminum/high-grade cold rolled steel                                                                                                                   |
| Product finish            | Scratch resistant epoxy powder coat                                                                                                                     |
| Color                     | Black                                                                                                                                                   |
| Model number              | MPS-M44DV                                                                                                                                               |
| Warranty                  | 5 year limited                                                                                                                                          |

Heavy duty construction makes this stand ideal for dual back-to-back Plasma, LCD, or LED monitors up to 200 lbs total. Displays can be configured to either portrait or landscape orientation. Heavy duty, ultra slim base provides stability as well as safety in high foot traffic areas. Fully adjustable tilt and height for perfect screen placement.