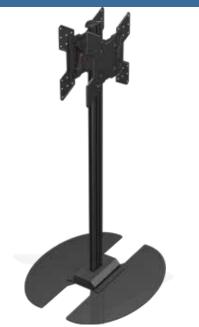

## MPS-M44DV Adjustable Height Floor Stand Heavy Duty & Ideal for Plasma, LCD, or LED Monitors

- Supports two back-to-back displays
- Fits monitors with VESA patterns up to 400x400mm in both Portrait and Landscape orientations
- Flat stationary base is ideal for high traffic areas
- Lockable incremental tilt adjustment
- Integrated cable management for a clean look
- Vertically adjustable tempered glass or metal shelf (sold separately) can be installed or removed without removing display

Heavy duty construction makes this stand ideal for dual back-to-back Plasma, LCD, or LED monitors up to 200 lbs total. Displays can be configured to either portrait or landscape orientation. Heavy duty, ultra slim base provides stability as well as safety in high foot traffic areas. Fully adjustable tilt and height for perfect screen placement.