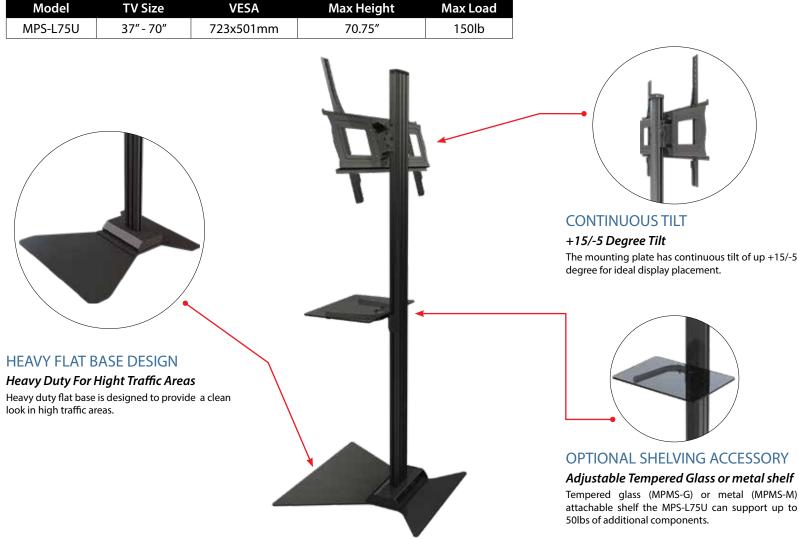

## MPS-L75U Adjustable Floor Stand

Universal design for 37" - 70" displays

| Attribute            | Value                               |
|----------------------|-------------------------------------|
| Display size range   | 37" - 70"                           |
| Weight capacity      | 150lb (54kg)                        |
| Max mounting pattern | 723 x 501mm                         |
| Orientation          | landscape or portrait               |
| Tilt                 | +15°/-5°                            |
| Depth from wall      | 2.90" (74.50mm)                     |
| Max display height   | 70.75"                              |
| Lateral adjustment   | 6° (lockable)                       |
| Construction         | high-grade cold rolled steel        |
| Product finish       | scratch resistant epoxy powder coat |
| Color                | black                               |
| Model number         | MPS-L75U                            |
| Warranty             | Limited lifetime                    |

Universal design and heavy duty construction makes this stand ideal for Plasma, LCD or LED displays weighing up to 150 lb. Flat, stationary base is perfect for high traffic areas. Vertically adjustable tempered glass or metal shelf (sold separately) can be easily installed or removed without removing display.