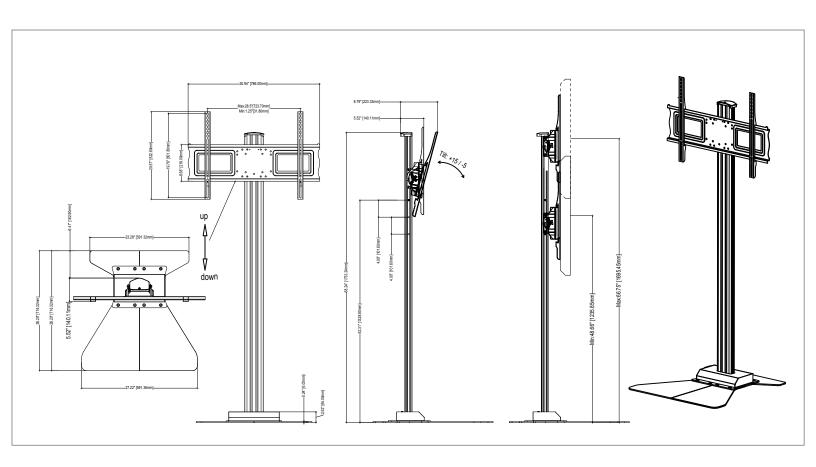

## MPS-L75U Adjustable Floor Stand

Universal design for 37" - 70" displays

| Attribute            | Value                               |
|----------------------|-------------------------------------|
| Display size range   | 37" - 70"                           |
| Weight capacity      | 150lb (54kg)                        |
| Max mounting pattern | 723 x 501mm                         |
| Orientation          | landscape or portrait               |
| Tilt                 | +15°/-5°                            |
| Depth from wall      | 2.90" (74.50mm)                     |
| Max display height   | 70.75"                              |
| Lateral adjustment   | 6° (lockable)                       |
| Construction         | high-grade cold rolled steel        |
| Product finish       | scratch resistant epoxy powder coat |
| Color                | black                               |
| Model number         | MPS-L75U                            |
| Warranty             | Limited lifetime                    |