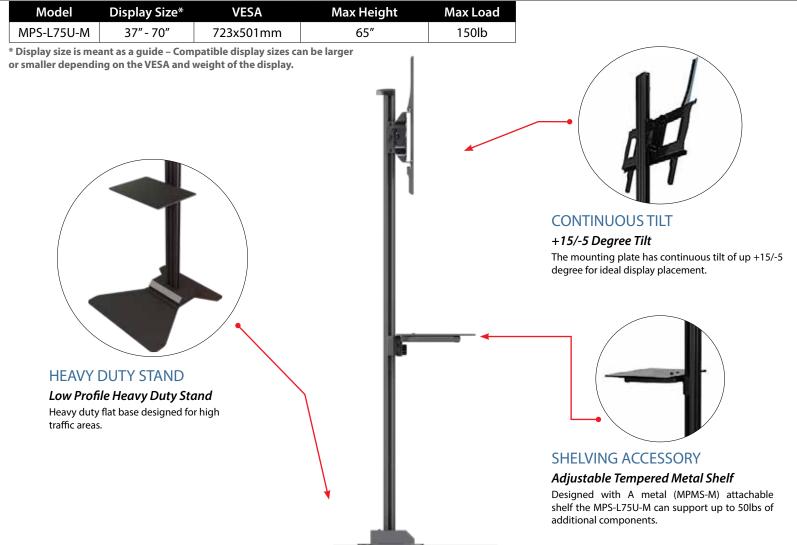

## MPS-L75U-M Adjustable Hight & Tilt Floor Stand

Universal design for 37" - 70" + displays\* Metal shelf included

| Attribute                 | /alue                               |
|---------------------------|-------------------------------------|
| Recommended display size* | 37" - 70"                           |
| Weight capacity           | 150lb (54kg) per display            |
| Max mounting pattern      | 723 x 501mm                         |
| Min mounting pattern      | 75x75mm                             |
| Orientation               | landscape or portrait               |
| Tilt                      | +15°/-5°                            |
| Max display height        | 65" (middle of display)             |
| Construction              | high-grade cold rolled steel        |
| Product finish            | scratch resistant epoxy powder coat |
| Color                     | black                               |
| Model number              | MPS-L75U-M                          |
| Warranty                  | 5 year limited                      |

## **Best In Class Floor Stand Mounting Solution**

- Universal design
- VESA compatible
- Continuous vertical position adjustment for perfect viewing height
- Pin-locking incremental tilt adjustment
- Heavy-duty rubber casters for smooth mobility
- Metal component shelves easily attach after display is installed
- Integrated cable management for clean look
- Pre-sorted hardware pack for easy installation

Floor stand with metal shelf for 37" to 70" displays. Universal design and heavy duty construction makes this stand ideal for Plasma, LCD or LED displays weighing up to 150 lb. Flat, stationary base is perfect for high traffic areas. Vertically adjustable metal shelf can be easily installed or removed without removing display.