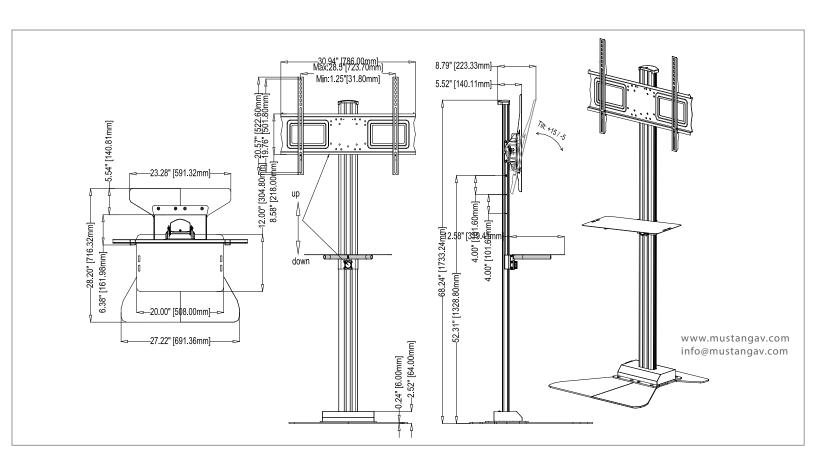

## MPS-L75U-M Adjustable Hight & Tilt Floor Stand

Universal design for 37" - 70" + displays\* Metal shelf included

| Attribute                 | /alue                               |
|---------------------------|-------------------------------------|
| Recommended display size* | 37" - 70"                           |
| Weight capacity           | 150lb (54kg) per display            |
| Max mounting pattern      | 723 x 501mm                         |
| Min mounting pattern      | 75x75mm                             |
| Orientation               | landscape or portrait               |
| Tilt                      | +15°/-5°                            |
| Max display height        | 65" (middle of display)             |
| Construction              | high-grade cold rolled steel        |
| Product finish            | scratch resistant epoxy powder coat |
| Color                     | black                               |
| Model number              | MPS-L75U-M                          |
| Warranty                  | 5 year limited                      |