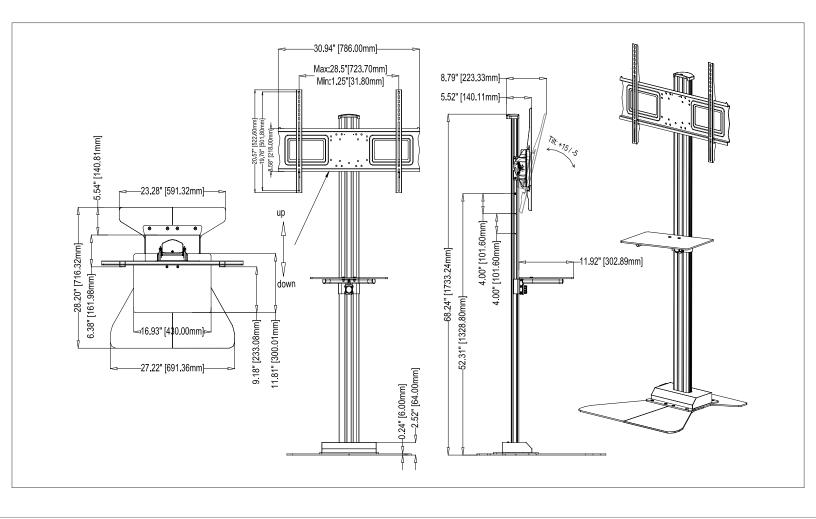

## MPS-L75U-G Adjustable Hight & Tilt Floor Stand

Universal design for 37" - 70" + displays\* Glass shelf included

| Attribute                 | Value                               |
|---------------------------|-------------------------------------|
| Recommended display size* | 37" - 70"                           |
| Weight capacity           | 150lb (54kg) per display            |
| Max mounting pattern      | 723 x 501mm                         |
| Min mounting pattern      | 75x75mm                             |
| Orientation               | landscape or portrait               |
| Tilt                      | +15°/-5°                            |
| Max display height        | 65" (middle of display)             |
| Construction              | high-grade cold rolled steel        |
| Product finish            | scratch resistant epoxy powder coat |
| Color                     | black                               |
| Model number              | MPS-L75U-G                          |
| Warranty                  | 5 year limited                      |

Floor stand with glass shelf for 37" to 70" displays. Universal design and heavy duty construction makes this stand ideal for Plasma, LCD or LED displays weighing up to 150 lb. Flat, stationary base is perfect for high traffic areas. Vertically adjustable metal shelf can be easily installed or removed without removing display.