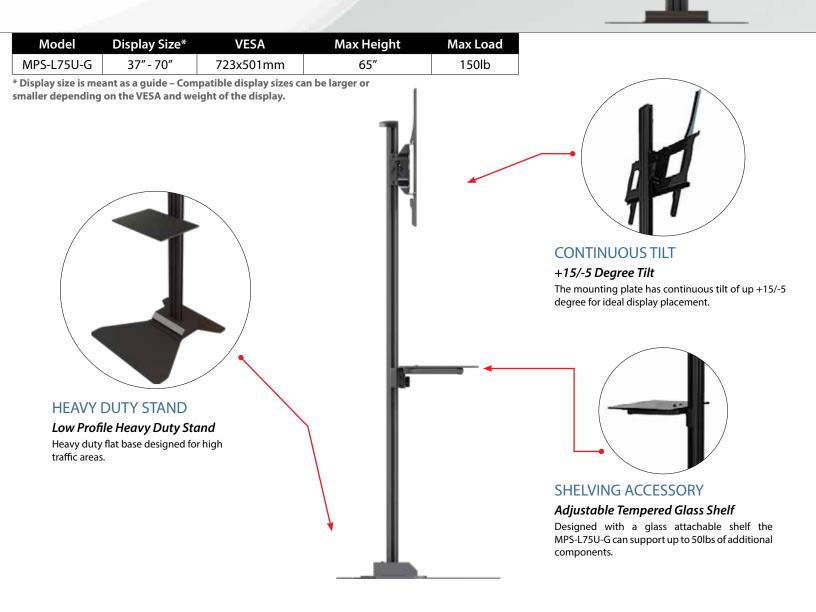

## MPS-L75U-G Adjustable Floor Stand With Glass Shelf For Displays Up To 150 lbs

## **Best In Class Floor Stand Mounting Solution**

- Universal design
- VESA compatible
- Continuous vertical position adjustment for perfect viewing height
- Pin-locking incremental tilt adjustment
- Heavy-duty rubber casters for smooth mobility
- Glass component shelves easily attach after display is installed
- Integrated cable management for clean look
- Pre-sorted hardware pack for easy installation

## MPS-L75U-G Adjustable Hight & Tilt Floor Stand

Universal design for 37" - 70" + displays\* Glass shelf included

| Attribute                 | Value                               |
|---------------------------|-------------------------------------|
| Recommended display size* | 37" - 70"                           |
| Weight capacity           | 150lb (54kg) per display            |
| Max mounting pattern      | 723 x 501mm                         |
| Min mounting pattern      | 75x75mm                             |
| Orientation               | landscape or portrait               |
| Tilt                      | +15°/-5°                            |
| Max display height        | 65" (middle of display)             |
| Construction              | high-grade cold rolled steel        |
| Product finish            | scratch resistant epoxy powder coat |
| Color                     | black                               |
| Model number              | MPS-L75U-G                          |
| Warranty                  | 5 year limited                      |

Floor stand with glass shelf for 37" to 70" displays. Universal design and heavy duty construction makes this stand ideal for Plasma, LCD or LED displays weighing up to 150 lb. Flat, stationary base is perfect for high traffic areas. Vertically adjustable metal shelf can be easily installed or removed without removing display.