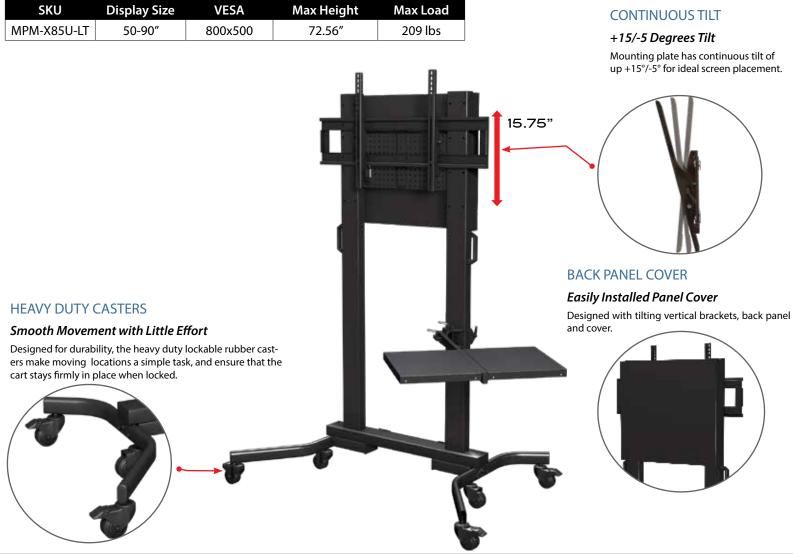

## MPM-X85U-LT

## Height Adjustment with Spring-Weight Technology

- Displays easily glide up and down with up to 15.75" of height adjustment
- Supports heavy displays up to 200+ lbs
- Lockable incremental tilt adjustment up to 15°
- Heavy duty lockable casters for smooth mobility and easy transportion through standard doorways
- Comes with vertically-adjustable shelf . Shelving can mount to the front, rear, or sides of the cart

## MPM-X85U-LT BalanceBox Height Adjustable Mobile Cart For displays 50"-90"

800mmx500mm Max mounting pattern Min mounting pattern 300x300mm Number of displays One Vertical adjustment Downward vertical adjustment to 15.75" Orientation Landscape Tilt +15°/-5° with incremental tilt lock Construction Aluminum/high-grade cold rolled steel Scratch resistant epoxy powder coat Product finish Black Color MPM-X85U-LT Model number Warranty 5 year limited

Value 50" - 90"

209 lbs (94.80kg)

The perfect solution for interactive learning centers, collaborative work spaces, training sessions, business presentations, and board rooms. BalanceBox spring-weight technology allows even heavy displays to smoothly glide up and down the MPM-X85UB mobile cart with just a light touch. No tools are needed to keep the display precisely in place, and displays have up to 15.75" (400mm) of vertical adjustment.