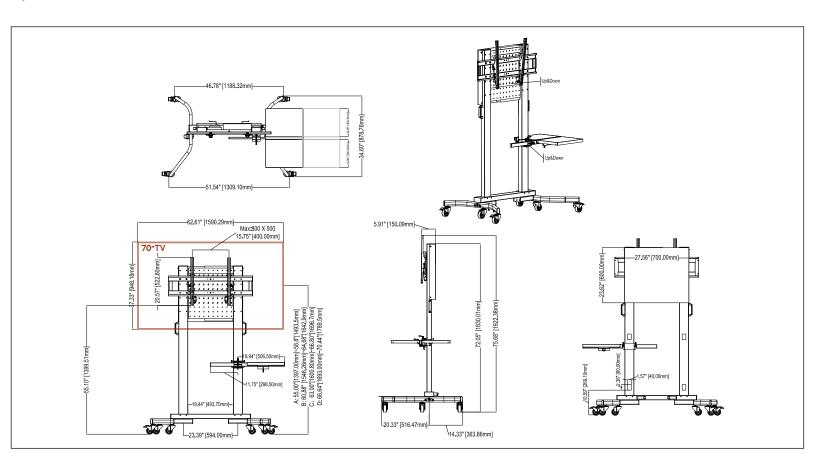

## MPM-X85U-LT BalanceBox Height Adjustable Mobile Cart For displays 50"-90"

800mmx500mm Max mounting pattern Min mounting pattern 300x300mm Number of displays One Vertical adjustment Downward vertical adjustment to 15.75" Orientation Landscape Tilt +15°/-5° with incremental tilt lock Construction Aluminum/high-grade cold rolled steel Scratch resistant epoxy powder coat Product finish Black Color MPM-X85U-LT Model number Warranty 5 year limited

Value 50" - 90"

209 lbs (94.80kg)

The perfect solution for interactive learning centers, collaborative work spaces, training sessions, business presentations, and board rooms. BalanceBox spring-weight technology allows even heavy displays to smoothly glide up and down the MPM-X85UB mobile cart with just a light touch. No tools are needed to keep the display precisely in place, and displays have up to 15.75" (400mm) of vertical adjustment.