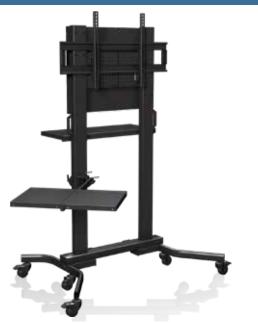

## BalanceBox Height Adjustable Display Cart for Displays 50" - 90"

## Height Adjustment with Spring-Weight Technology

- Displays easily glide up and down with up to 15.75" of height adjustment
- Supports heavy displays up to 200+ lbs
- Lockable incremental tilt adjustment up to 15°
- Heavy duty lockable casters for smooth mobility and easy transportion through standard doorways
- Comes with 2 adjustable shelfing units. Shelving can mount to the front, rear, or sides of the cart

The perfect solution for interactive learning centers, collaborative work spaces, training sessions, business presentations, and board rooms. BalanceBox spring-weight technology allows even heavy displays to smoothly glide up and down the MPM-X85UB mobile cart with just a light touch. No tools are needed to keep the display precisely in place, and displays have up to 15.75" (400mm) of vertical adjustment.