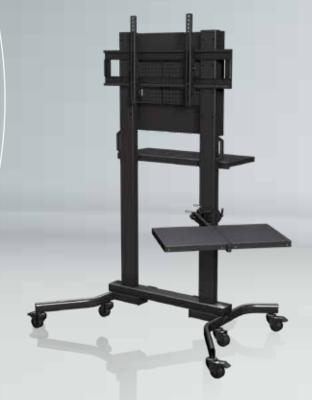

## BalanceBox Height Adjustable Display Cart for Displays 50" - 90"

## Height Adjustment with Spring-Weight Technology

- Displays easily glide up and down with up to 15.75" of height adjustment
- Supports heavy displays up to 200+ lbs
- Lockable incremental tilt adjustment up to 15°
- Heavy duty lockable casters for smooth mobility and easy transportion through standard doorways
- Comes with 2 adjustable shelfing units. Shelving can mount to the front, rear, or sides of the cart

The perfect solution for interactive learning centers, collaborative work spaces, training sessions, business presentations, and board rooms. BalanceBox spring-weight technology allows even heavy displays to smoothly glide up and down the MPM-X85UB mobile cart with just a light touch. No tools are needed to keep the display precisely in place, and displays have up to 15.75" (400mm) of vertical adjustment.