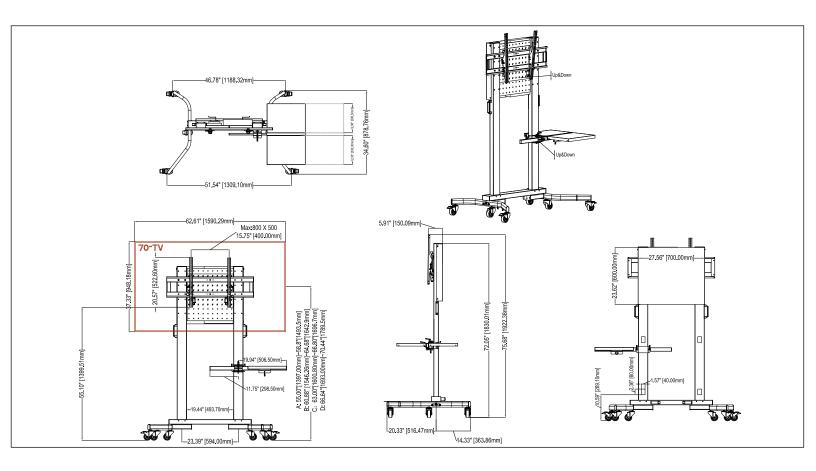

| SKU                                                                        | Display Size          | VESA                                       | Max Height | Max Load | CONTINUOUS TILT                                                                            |
|----------------------------------------------------------------------------|-----------------------|--------------------------------------------|------------|----------|--------------------------------------------------------------------------------------------|
| MPM-X85U-LTZ                                                               | 50-90"                | 800x500                                    | 72.56″     | 209 lbs  | +15/-5 Degrees Tilt                                                                        |
|                                                                            |                       |                                            |            |          | Mounting plate has continuous tilt of                                                      |
|                                                                            |                       |                                            |            |          | up +15°/-5° for ideal screen placement.                                                    |
|                                                                            |                       |                                            |            |          | 15.75"                                                                                     |
|                                                                            |                       |                                            |            |          | BACK PANEL COVER                                                                           |
| HEAVY DUTY CA                                                              | STERS                 |                                            |            |          | <i>Easily Installed Panel Cover</i><br>Designed with tilting vertical brackets, back panel |
| Smooth Movemer                                                             | nt with Little Effo   | ort                                        |            | -        | and cover.                                                                                 |
| Designed for durabilit<br>ers make moving loca<br>cart stays firmly in pla | ations a simple task, | ckable rubber cast-<br>and ensure that the |            |          |                                                                                            |

## MPM-X85U-LTZ BalanceBox Height Adjustable Mobile Cart For displays 50" - 90"

| Attribute            | Value                                  |  |  |  |
|----------------------|----------------------------------------|--|--|--|
| Display size range   | 50" - 90"                              |  |  |  |
| Weight capacity      | 209 lbs (94.80kg)                      |  |  |  |
| Max mounting pattern | 800mmx500mm                            |  |  |  |
| Min mounting pattern | 300x300mm                              |  |  |  |
| Number of displays   | One                                    |  |  |  |
| Vertical adjustment  | Downward vertical adjustment to 15.75" |  |  |  |
| Orientation          | Landscape                              |  |  |  |
| Tilt                 | +15°/-5° with incremental tilt lock    |  |  |  |
| Construction         | Aluminum/high-grade cold rolled steel  |  |  |  |
| Product finish       | Scratch resistant epoxy powder coat    |  |  |  |
| Color                | Black                                  |  |  |  |
| Model number         | MPM-X85U-LTZ                           |  |  |  |
| Warranty             | 5 year limited                         |  |  |  |