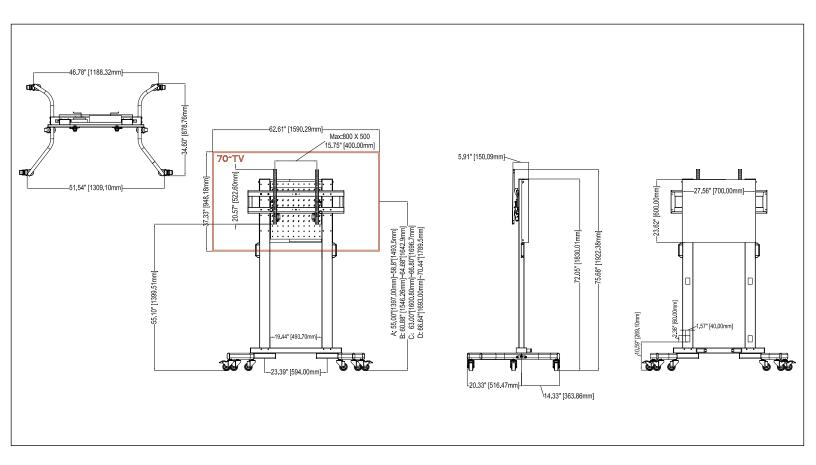

## MPM-X85U-LS

## MPM-X85U-LS BalanceBox Height Adjustable Mobile Cart For displays 50" - 90"

| Attribute            | Value                                  |
|----------------------|----------------------------------------|
| Display size range   | 50" - 90"                              |
| Weight capacity      | 209 lbs (94.80kg)                      |
| Max mounting pattern | 800mmx500mm                            |
| Min mounting pattern | 100mmx100mm                            |
| Number of displays   | One                                    |
| Vertical adjustment  | Downward vertical adjustment to 15.75" |
| Orientation          | Landscape                              |
| Tilt                 | +15°/-5° with incremental tilt lock    |
| Optional accessories | MPMS-9S metal shelf                    |
| Construction         | Aluminum/high-grade cold rolled steel  |
| Product finish       | Scratch resistant epoxy powder coat    |
| Color                | Black                                  |
| Model number         | MPM-X85U-LS                            |
| Warranty             | 5 year limited                         |