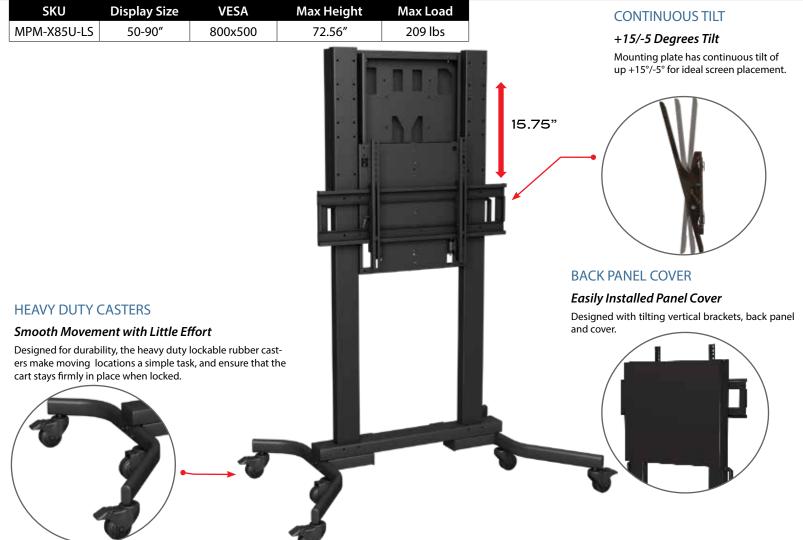

## MPM-X85U-LS

## Height Adjustment with Spring-Weight Technology

- Displays easily glide up and down with up to 15.75" of height adjustment
- Supports heavy displays up to 200+ lbs
- Lockable incremental tilt adjustment up to 15°
- Heavy duty lockable casters for smooth mobility and easy transportion through standard doorways
- Choose from mulitple vertically-adjustable shelf options. Shelving can mount to the front, rear, or sides of the cart

## MPM-X85U-LS BalanceBox Height Adjustable Mobile Cart For displays 50" - 90"

| Attribute            | Value                                  |
|----------------------|----------------------------------------|
| Display size range   | 50" - 90"                              |
| Weight capacity      | 209 lbs (94.80kg)                      |
| Max mounting pattern | 800mmx500mm                            |
| Min mounting pattern | 100mmx100mm                            |
| Number of displays   | One                                    |
| Vertical adjustment  | Downward vertical adjustment to 15.75" |
| Orientation          | Landscape                              |
| Tilt                 | +15°/-5° with incremental tilt lock    |
| Optional accessories | MPMS-9S metal shelf                    |
| Construction         | Aluminum/high-grade cold rolled steel  |
| Product finish       | Scratch resistant epoxy powder coat    |
| Color                | Black                                  |
| Model number         | MPM-X85U-LS                            |
| Warranty             | 5 year limited                         |