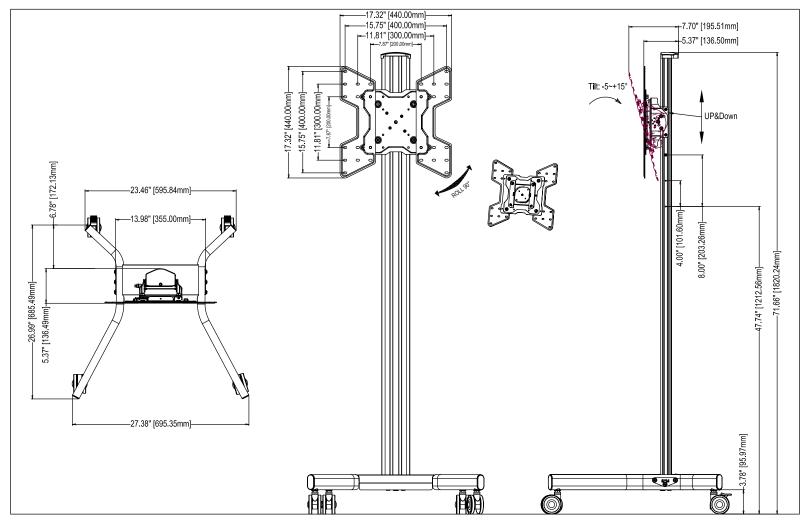

MPM-M44V-LPF Adjustable Height Mobile Cart

With Portrait to Landscape Rotation

Heavy Duty & Ideal for Plasma, LCD, or LED Monitors

- Easy post-installation Landscape to Portrait rotation
- Fits monitors with VESA patterns up to 400x400mm in both Portrait and Landscape orientations
- Continuous vertical position adjustment to 70.75"
- Heavy-duty rubber casters for smooth mobility
- Lockable incremental tilt adjustment
- Integrated cable management for a clean look
- Available with dual back-to-back configuration (M55DVLP)

| Attribute Va              | ilue                                                                                                                                            |
|---------------------------|-------------------------------------------------------------------------------------------------------------------------------------------------|
| Recommended display size* | 32" - 55"                                                                                                                                       |
| Weight capacity           | 150lbs (68.03kg)                                                                                                                                |
| Max mounting pattern      | 400x400mm                                                                                                                                       |
| Min mounting pattern      | 200x200mm                                                                                                                                       |
| Vertical adjustment       | Continuous vertical adjustment to 70.75"                                                                                                        |
| Orientation               | Post-installation rotation to landscape or portrait                                                                                             |
| Tilt                      | +15°/-5° with incremental tilt lock                                                                                                             |
| Optional accessories      | Optional accessory glass (MSG) or metal (MSM) shelves; vertically adjustable and can be easily installed or removed without removing TV monitor |
| Construction              | Aluminum/high-grade cold rolled steel                                                                                                           |
| Product finish            | Scratch resistant epoxy powder coat                                                                                                             |
| Color                     | Black                                                                                                                                           |
| Model number              | MPM-M44V-LPF                                                                                                                                    |
| Warranty                  | 5 year limited                                                                                                                                  |