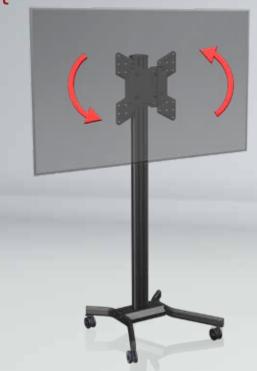

MPM-M44V-LPF Adjustable Height Mobile Cart

With Portrait to Landscape Rotation

Heavy Duty & Ideal for Plasma, LCD, or LED Monitors

- Easy post-installation Landscape to Portrait rotation
- Fits monitors with VESA patterns up to 400x400mm in both Portrait and Landscape orientations
- Continuous vertical position adjustment to 70.75"
- Heavy-duty rubber casters for smooth mobility
- Lockable incremental tilt adjustment
- Integrated cable management for a clean look
- Available with dual back-to-back configuration (M55DVLP)

## MPM-M44V-LPF Heavy Duty Mobile Cart

With portrait to landscape rotation

Heavy duty construction makes this cart ideal for Plasma, LCD, or LED monitors up to 150 lbs. An adapter allows for post installation screen rotation to either portrait or landscape orientation. Heavy duty rubber casters ensure smooth mobility on all surfaces, and base fits through standard door openings. Fully adjustable tilt and height for perfect screen placement.