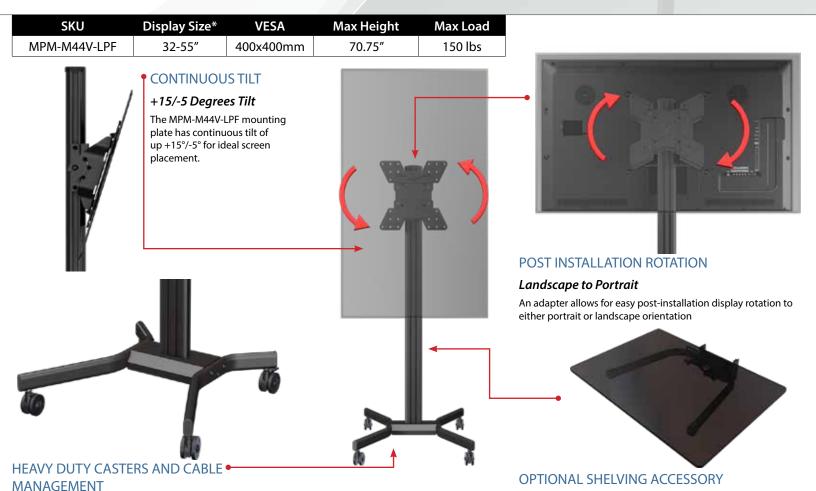

MPM-M44V-LPF Adjustable Height Mobile Cart

With Portrait to Landscape Rotation

Heavy Duty & Ideal for Plasma, LCD, or LED Monitors

- Easy post-installation Landscape to Portrait rotation
- Fits monitors with VESA patterns up to 400x400mm in both Portrait and Landscape orientations
- Continuous vertical position adjustment to 70.75"
- Heavy-duty rubber casters for smooth mobility
- Lockable incremental tilt adjustment
- Integrated cable management for a clean look
- Available with dual back-to-back configuration (M55DVLP)

**Rubber Casters for Smooth Mobility** 

agement system provides for a clean look.

Heavy duty rubber casters provide for smooth mobility even

when at full weight capacity, while an integrated cable man-

Adjustable Tempered Glass or Metal Shelf

components.

With Mustang's tempered glass (MSG) or metal (MSM) attachable

shelf, the MPM-M44V-LPF can support up to 50lbs of additional

## MPM-M44V-LPF Heavy Duty Mobile Cart

With portrait to landscape rotation

Heavy duty construction makes this cart ideal for Plasma, LCD, or LED monitors up to 150 lbs. An adapter allows for post installation screen rotation to either portrait or landscape orientation. Heavy duty rubber casters ensure smooth mobility on all surfaces, and base fits through standard door openings. Fully adjustable tilt and height for perfect screen placement.

| Attribute Va              | ilue                                                                                                                                            |
|---------------------------|-------------------------------------------------------------------------------------------------------------------------------------------------|
| Recommended display size* | 32" - 55"                                                                                                                                       |
| Weight capacity           | 150lbs (68.03kg)                                                                                                                                |
| Max mounting pattern      | 400x400mm                                                                                                                                       |
| Min mounting pattern      | 200x200mm                                                                                                                                       |
| Vertical adjustment       | Continuous vertical adjustment to 70.75"                                                                                                        |
| Orientation               | Post-installation rotation to landscape or portrait                                                                                             |
| Tilt                      | +15°/-5° with incremental tilt lock                                                                                                             |
| Optional accessories      | Optional accessory glass (MSG) or metal (MSM) shelves; vertically adjustable and can be easily installed or removed without removing TV monitor |
| Construction              | Aluminum/high-grade cold rolled steel                                                                                                           |
| Product finish            | Scratch resistant epoxy powder coat                                                                                                             |
| Color                     | Black                                                                                                                                           |
| Model number              | MPM-M44V-LPF                                                                                                                                    |
| Warranty                  | 5 year limited                                                                                                                                  |