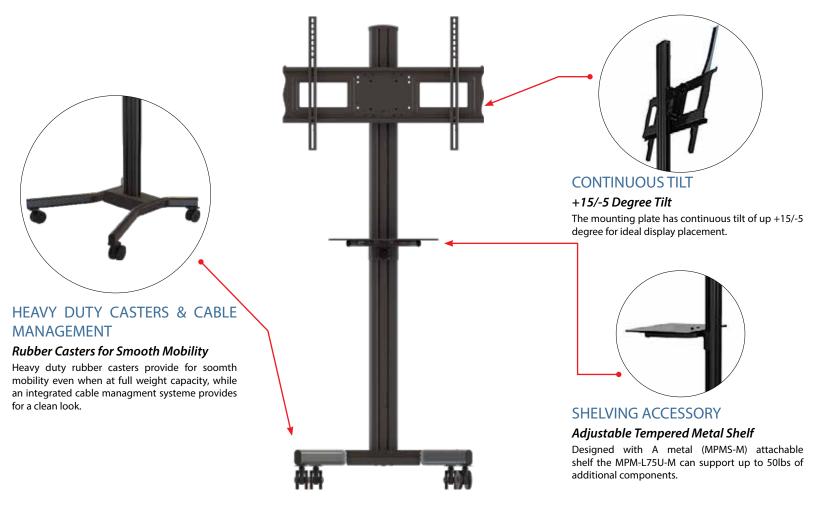

## **Best In Class Mobil Cart Mounting Solution**

- Universal design
- VESA compatible
- Continuous vertical position adjustment for perfect viewing height
- Pin-locking incremental tilt adjustment
- Heavy-duty rubber casters for smooth mobility
- Metal component shelves easily attach after display is installed
- Integrated cable management for clean look
- Pre-sorted hardware pack for easy installation

## MPM-L75U-M Adjustable Hight & Tilt Mobil Cart Universal design for 37" - 70"+ displays\* Metal shelf included

| Universal design and heavy duty construction makes this cart ideal for Plasma, LCD |
|------------------------------------------------------------------------------------|
| or displays weighing up to 150 lb. Comes with heavy duty rubber casters for smooth |
| mobility. Fits through standard door openings. Fully adjustable tilt and display   |
| height position. Vertically adjustable tempered glass or metal shelf can be easily |
| installed or removed without removing display.                                     |