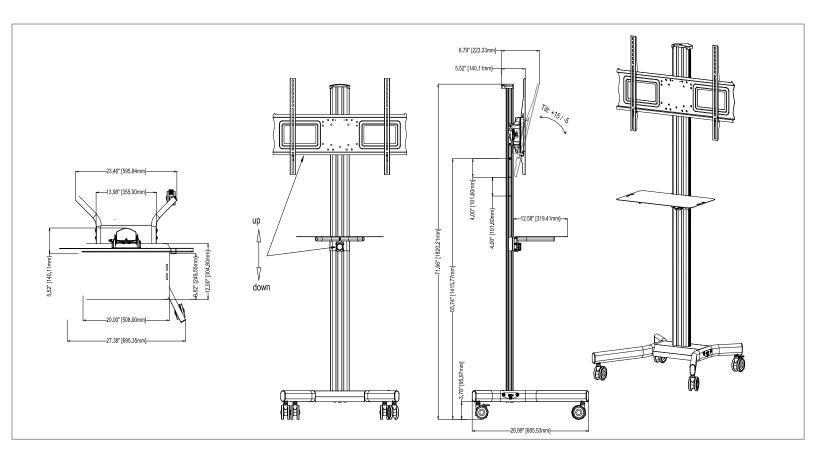

| Model      | Display Size* | VESA      | Max Height | Max Load |
|------------|---------------|-----------|------------|----------|
| MPM-L75U-M | 37" - 70"     | 723x501mm | 70.75"     | 150lb    |
|            |               |           |            |          |

| Attribute                 | √alue                               |  |
|---------------------------|-------------------------------------|--|
| Recommended display size* | 37" - 70"                           |  |
| Weight capacity           | 150lb (54kg) per display            |  |
| Max mounting pattern      | 723 x 501mm                         |  |
| Min mounting pattern      | 75x75mm                             |  |
| Orientation               | landscape or portrait               |  |
| Tilt                      | +15°/-5°                            |  |
| Depth from wall           | 2.90" (74.50mm)                     |  |
| Max display height        | 70.75"                              |  |
| Lateral adjustment        | 6° (lockable)                       |  |
| Construction              | high-grade cold rolled steel        |  |
| Product finish            | scratch resistant epoxy powder coat |  |
| Color                     | black                               |  |
| Model number              | MPM-L75U-M                          |  |
| Warranty                  | 5 year limited                      |  |