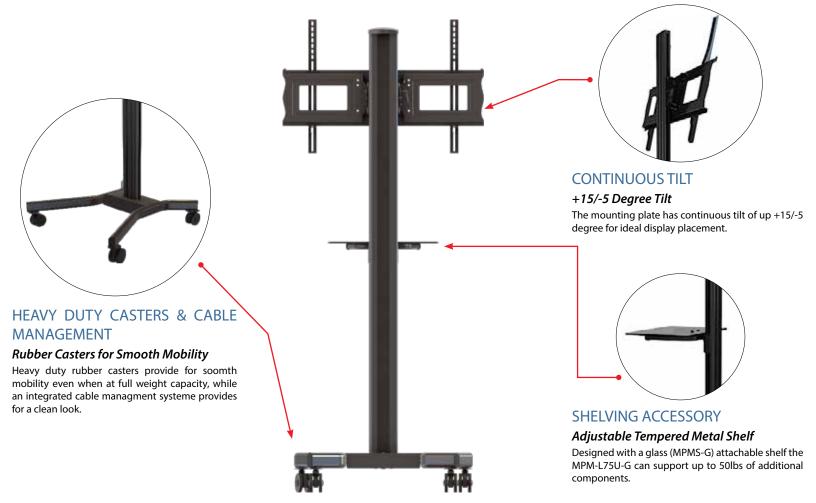

For Montitors Up To 150 lbs

**Best In Class Mobil Cart Mounting Solution** 

- Universal design
- **VESA** compatible
- Continuous vertical position adjustment for perfect viewing height
- Pin-locking incremental tilt adjustment
- Heavy-duty rubber casters for smooth mobility
- Glass component shelves easily attach after display is installed
- Integrated cable management for clean look
- Pre-sorted hardware pack for easy installation

## MPM-L75U-G Adjustable Hight & Tilt Mobil Cart Universal design for 37" - 70" + displays\* Glass shelf included

| Universal design and heavy duty construction makes this cart ideal for Plasma, LCD |  |  |
|------------------------------------------------------------------------------------|--|--|
| or displays weighing up to 150 lb. Comes with heavy duty rubber casters for smooth |  |  |
| mobility. Fits through standard door openings. Fully adjustable tilt and display   |  |  |
| height position. Vertically adjustable tempered glass or metal shelf can be easily |  |  |
| installed or removed without removing display.                                     |  |  |

| Attribute \               | /alue                               |  |
|---------------------------|-------------------------------------|--|
| Recommended Display Size* | 37" - 70"                           |  |
| Weight capacity           | 150lb (54kg) per display            |  |
| Max mounting pattern      | 723 x 501mm                         |  |
| Min mounting pattern      | 75x75mm                             |  |
| Orientation               | landscape or portrait               |  |
| Tilt                      | +15°/-5°                            |  |
| Depth from wall           | 2.90" (74.50mm)                     |  |
| Max display height        | 70.75"                              |  |
| Lateral adjustment        | 6° (lockable)                       |  |
| Construction              | high-grade cold rolled steel        |  |
| Product finish            | scratch resistant epoxy powder coat |  |
| Color                     | black                               |  |
| Model number              | MPM-L75U-G                          |  |
| Warranty                  | 5 year limited                      |  |