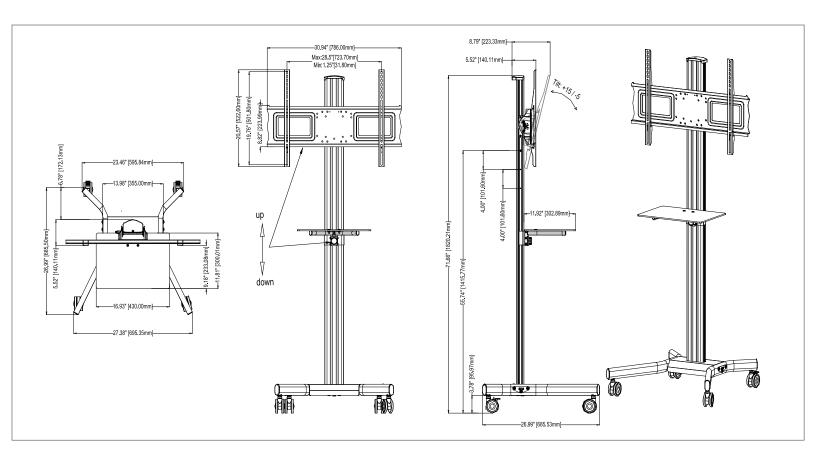

| Attribute \               | /alue                               |  |
|---------------------------|-------------------------------------|--|
| Recommended Display Size* | 37" - 70"                           |  |
| Weight capacity           | 150lb (54kg) per display            |  |
| Max mounting pattern      | 723 x 501mm                         |  |
| Min mounting pattern      | 75x75mm                             |  |
| Orientation               | landscape or portrait               |  |
| Tilt                      | +15°/-5°                            |  |
| Depth from wall           | 2.90" (74.50mm)                     |  |
| Max display height        | 70.75"                              |  |
| Lateral adjustment        | 6° (lockable)                       |  |
| Construction              | high-grade cold rolled steel        |  |
| Product finish            | scratch resistant epoxy powder coat |  |
| Color                     | black                               |  |
| Model number              | MPM-L75U-G                          |  |
| Warranty                  | 5 year limited                      |  |