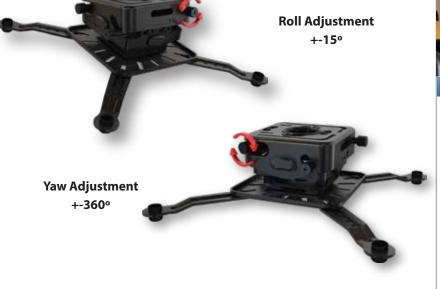

70lb ■ Installation Load:

+-15°

Pitch: +-8°

Roll: 360°

Diameter: 351.5mm\*

Rotation: 360°

Micro Adjust: Yes

Installs to any structure with 1.5" NTP thread. Simply rotate the large easy to grip knobs to make all the necessary adjustments during installa-tion. Crimson lead screw adjustment mechanism is unique and precise.