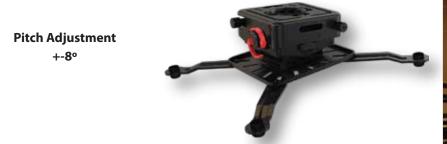

70lb ■ Installation Load:

+-15°

Pitch: +-8°

Roll: 360°

Diameter: 351.5mm\*

Rotation: 360°

Micro Adjust: Yes

Installs to any structure with 1.5" NTP thread. Simply rotate the large easy to grip knobs to make all the necessary adjustments during installa-tion. Crimson lead screw adjustment mechanism is unique and precise.