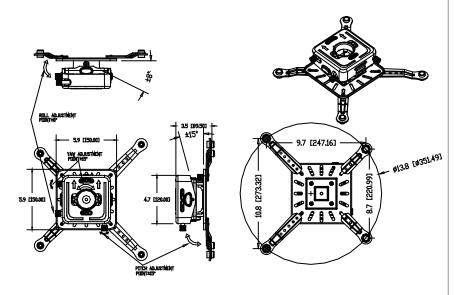

70lb ■ Installation Load:

+-15°

Pitch: +-8°

Roll: 360°

Diameter: 351.5mm\*

Rotation: 360°

Micro Adjust: Yes

Installs to any structure with 1.5" NTP thread. Simply rotate the large easy to grip knobs to make all the necessary adjustments during installa-tion. Crimson lead screw adjustment mechanism is unique and precise.

### Universal

Universal Design fits hole patterns up to 351.5MM diameter. Additional legs expand the range to cover any large mounting hole pattern.