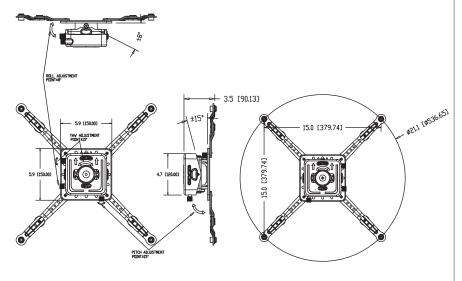

**70lb** Load:

Pitch: +-15°

Roll: +-8°

360° Yaw:

Diameter: 536.6mm

360° Rotation:

Micro Adjust: Yes

Quick Release

## expand the range to cover any large mounting hole pattern.

Universal Design fits hole patterns up to 536.6MM diameter. Additional legs

Universal

Quick release allows easy removal for bulb replacement without loosing picture adjustments.