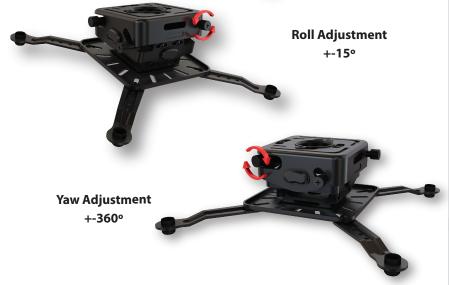

**70lb** Load:

Pitch: +-15°

Roll: +-8°

360° Yaw:

Diameter: 536.6mm

360° Rotation:

Micro Adjust: Yes

Quick Release