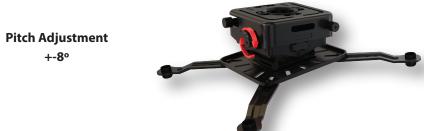

**70lb** Load:

Pitch: +-15°

Roll: +-8°

360° Yaw:

Diameter: 536.6mm

360° Rotation:

Micro Adjust: Yes

Quick Release