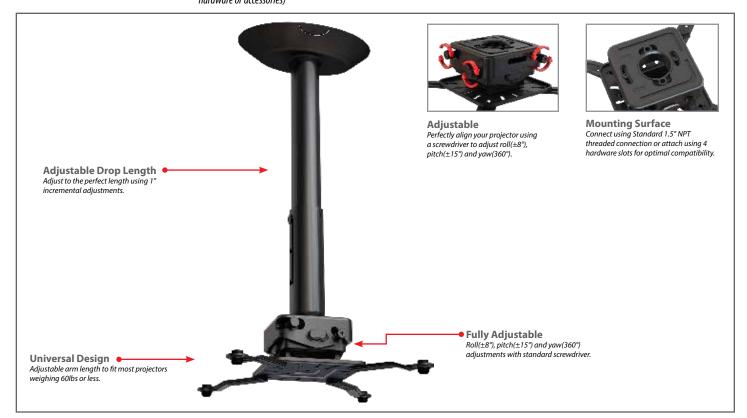

# **Professional Solutions - Unrivaled Value**

Three adjustable drop lengths (6" to 11", 12" to 18", 18" to 24"). Ideal for projectors weighing up to 60 lb. Built-in roll, pitch and yaw adjustments make alignment fast and easy. Quick release mechanism allows projector to be easily removed for service. Compatible with all 1.5 NPT threaded pipe.

# Fully Adjustable

Roll, pitch and yaw adjustments with standard screwdriver.

#### Compatibility

Compatible with all 1.5" NPT threaded pipe.

#### Functional Specifications

Roll: ±8° Pitch: ±15° **Yaw:** 360°

Mounting Surfaces: Structural wood beams (with included hardware) & concrete & other structural surfaces (requires additional hardware or accessories)