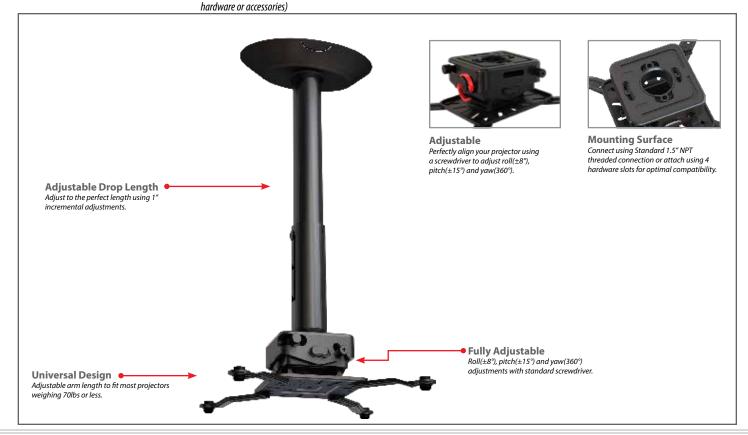

## **Professional Solutions - Unrivaled Value**

Three adjustable drop lengths (6" to 11", 12" to 18", 18" to 24"). Ideal for projectors weighing up to 70 lb. Built-in roll, pitch and yaw adjustments make alignment fast and easy. Quick release mechanism allows projector to be easily removed for service. Compatible with all 1.5 NPT threaded pipe.

## Fully Adjustable

Roll, pitch and yaw adjustments with standard screwdriver.

### Functional Specifications

Roll: ±8° Pitch: ±15° Yaw: 360°

Mounting Surfaces: Structural wood beams (with included hardware) & concrete & other structural surfaces (requires additional

## Universal Sizes

Universal ceiling mount for projectors weighing up to 70lb.

### Three Available Lengths

Available in 6"-11", 12"-18" and 18"-24" adjustable lengths.