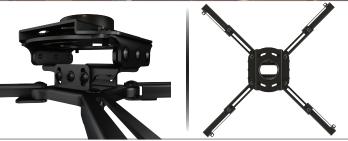

## Installation

Installs to any structure with 1.5" NTP thread. Two-piece design for easy installation via a click in place quick release. A total of 12 adjustment points, 6 for pitch and 6 for roll to ensure that projector is in place and does not slip post install.

## Universal

Universal Design fits hole Universal Design fits hole patterns up to 380MM diameter. Legs are pre-assembled for quick attachment to the projector.

## Quick Release

Quick release allows easy removal for bulb replacement without loosing picture adjustments.