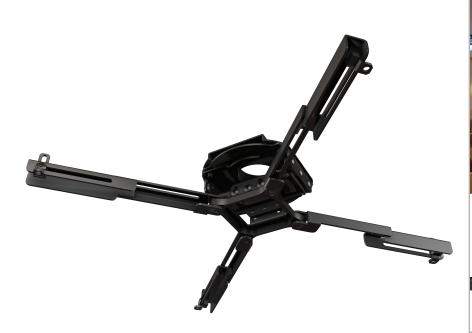

## **Heavy Duty Universal Projector Mount**

Featuring 12 contact points for adjustment

MPJ-2

All projector mounts are compatible with Mustang AV's complete assortment of ceiling adapters and extension pipes. For a complete solution, select the appropriate pipe length and ceiling adapter.

Micro Adjust: No

Heavy duty all steel construction in a very low profile package. Multiple (12) adjustment points for extra grip with heavier or off-center of gravity projectors. Comes completely pre-assembled for a quick installation and features a quick release for bulb replacement.

## Installation

Installs to any structure with 1.5" NTP thread. Two-piece design for easy installation via a click in place quick release. A total of 12 adjustment points, 6 for pitch and 6 for roll to ensure that projector is in place and does not slip post install.