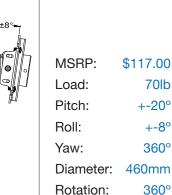

Micro Adjust: No

Heavy duty all steel construction in a very low profile package. Multiple (12) adjustment points for extra grip with heavier or off-center of gravity projectors. Comes completely pre-assembled for a quick installation and features a quick release for bulb replacement.

## Installation

Installs to any structure with 1.5" NTP thread. Two-piece design for easy installation via a click in place quick release. A total of 12 adjustment points, 6 for pitch and 6 for roll to ensure that projector is in place and does not slip post install.

## Universal

Universal Design fits hole Universal Design fits hole patterns up to 380MM diameter. Legs are pre-assembled for quick attachment to the projector.