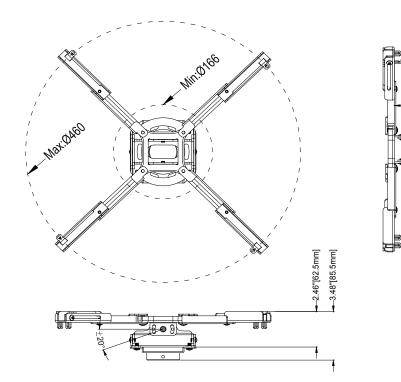

## Universal

Universal Design fits hole Universal Design fits hole patterns up to 380MM diameter. Legs are pre-assembled for quick attachment to the projector.