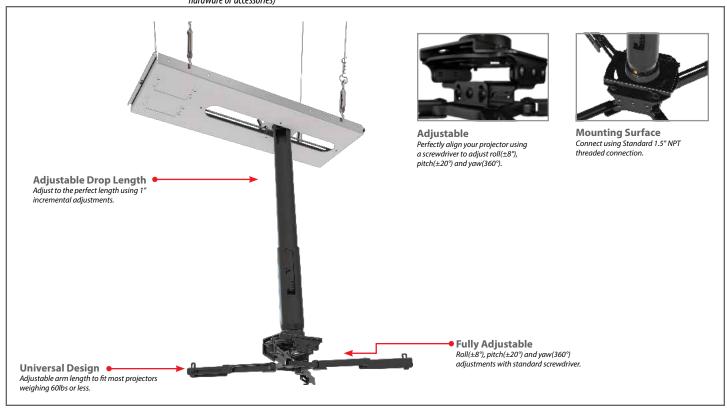

# **Professional Solutions - Unrivaled Value**

Complete projector mount kit with suspended ceiling adapter. Three adjustable drop lengths (6" to 11", 12" to 18", 18" to 24"). Ideal for projectors weighing up to 60 lb. Built-in roll, pitch and yaw adjustments make alignment fast and easy. Quick release mechanism allows projector to be easily removed for service. Compatible with all 1.5 NPT threaded pipe.

# Fully Adjustable

Roll, pitch and yaw adjustments with standard screwdriver.

### Three Available Lengths

Available in 6"-11", 12"-18" and 18"-24" adjustable lengths.

## Functional Specifications

Roll: ±8° Pitch: ±20° **Yaw:** 360°

Mounting Surfaces: Structural wood beams (with included hardware) & concrete & other structural surfaces (requires additional hardware or accessories)