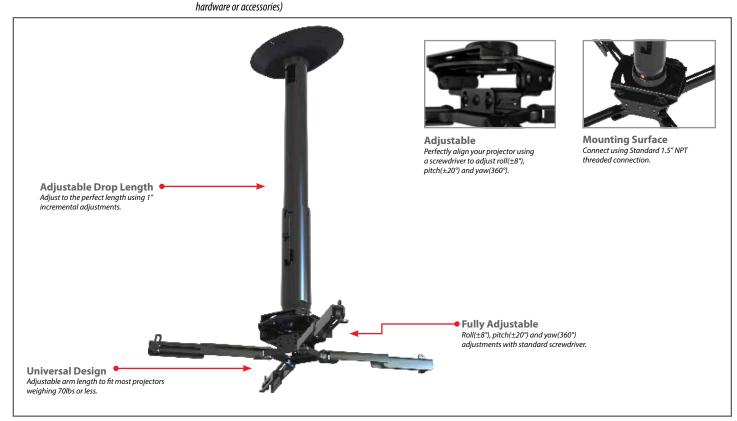

# **Professional Solutions - Unrivaled Value**

Three adjustable drop lengths (6" to 11", 12" to 18", 18" to 24"). Ideal for projectors weighing up to 70 lb. Built-in roll, pitch and yaw adjustments make alignment fast and easy. Quick release mechanism allows projector to be easily removed for service. Compatible with all 1.5 NPT threaded pipe.

## Fully Adjustable

Roll, pitch and yaw adjustments with standard screwdriver.

## Compatibility

Compatible with all 1.5" NPT threaded pipe.

## Three Available Lengths

Available in 6"-11", 12"-18" and 18"-24" adjustable lengths.

## Functional Specifications

Roll: ±8° Pitch: ±20° Yaw: 360°

Mounting Surfaces: Structural wood beams (with included hardware) & concrete & other structural surfaces (requires additional