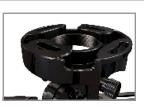

 $Roll(\pm 6^\circ)$ , pitch( $\pm 25^\circ$ ) and yaw(360°) adjustments with standard screwdriver.

- Compatibility Compatible with all 1.5" NPT threaded pipe.
- Color Choices Available in 3 colors: Black, Silver and White.

бо LB / 22.7 kg

**Roll:**  $\pm 6^{\circ}$ 

Yaw: 360°

Fully Adjustable  $Roll(\pm 6^\circ)$ , pitch( $\pm 25^\circ$ ) and yaw(360°) adiustments with standard screwdriver.

Functional Specifications Mounting Surfaces: 1.5" NPT Threaded **Max Mounting Pattern:** Pitch: ±25° 430mm (16.92") width connection. 430mm (16.92") height

Adjustability Perfectly align your projector using a screwdrive to adjust roll(±6°), pitch(±25°) and yaw(360°).

Universal Design Adjustable arm lenght to fit most projectors

weighing 50lb or less.