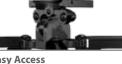

- Universal Sizes Universal ceiling mount for projectors weighing up to 50 lb.
- Pre-assembled Completely pre-assembled mounting interface for quick installation.
- Easy Access Quick release mechanism allows for easy service of projector.
- Fully Adjustable

Easy Access Quick release mechanism allows for easy service of projector.

Load Capacity: 50 LB / 28 KG

Warranty: Limited 10 Years

**Mounting Surface** Connect using Standard 1.5" NPT threaded connection or attach using 4 hardware slots for optimal compatibility.