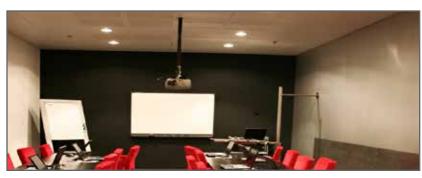

## **Universal Projector Mount**

Fits most projectors weighing 50lb or less

## **Professional Solutions - Unrivaled Value**

Universal ceiling mount for projectors weighing up to 50 lb. Built-in roll, pitch and yaw adjustments make alignment fast and easy. Quick release mechanism allows projector to be easily removed for service. Compatible with all 1.5" NPT threaded pipe.

## **Universal Projector Mount**

Fits most projectors weighing 50lb or less

MPE-10

10'

10'-12'

MPEA-1012