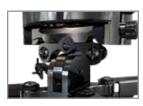

 $Roll(\pm 6^\circ)$ , pitch( $\pm 25^\circ$ ) and yaw(360°) adjustments with standard screwdriver.

- Compatibility Compatible with all 1.5" NPT threaded pipe.
- Color Choices Available in 3 colors: Black, Silver and White.

бо LB / 22.7 kg

**Roll:**  $\pm 6^{\circ}$ 

Yaw: 360°

Fully Adjustable  $Roll(\pm 6^\circ)$ , pitch( $\pm 25^\circ$ ) and yaw(360°) adiustments with standard screwdriver.

Functional Specifications Mounting Surfaces: 1.5" NPT Threaded **Max Mounting Pattern:** Pitch: ±25° 430mm (16.92") width connection. 430mm (16.92") height

Adjustability Perfectly align your projector using a screwdrive to adjust roll(±6°), pitch(±25°) and yaw(360°).

Universal Design Adjustable arm lenght to fit most projectors

weighing 50lb or less.