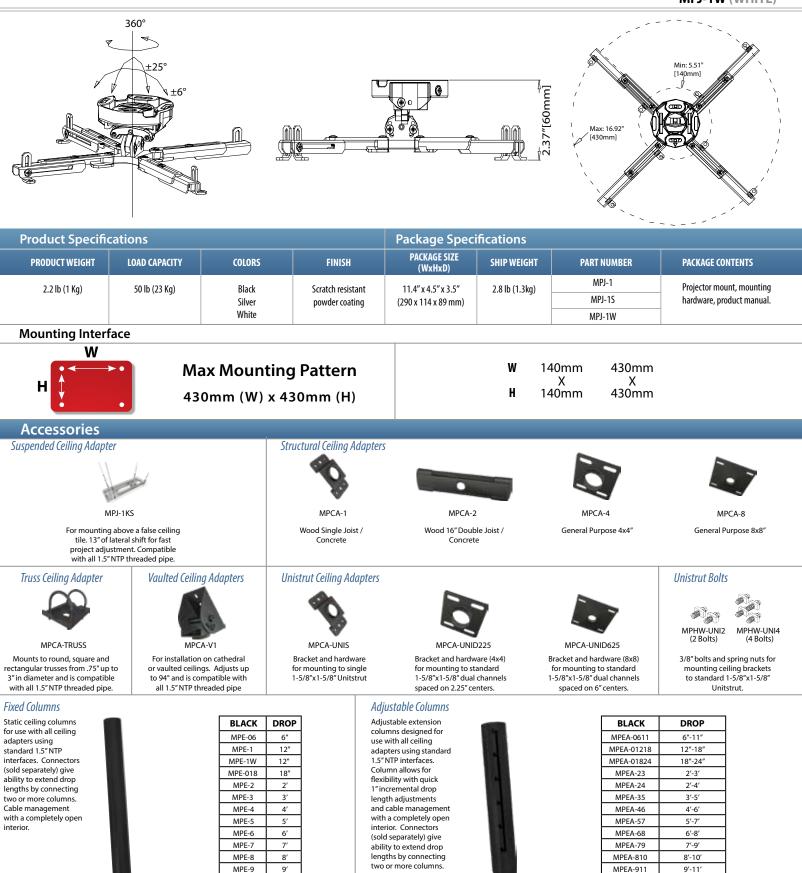

## **Universal Projector Mount**

Fits most projectors weighing 50lb or less

## **Professional Solutions - Unrivaled Value**

Universal ceiling mount for projectors weighing up to 50 lb. Built-in roll, pitch and yaw adjustments make alignment fast and easy. Quick release mechanism allows projector to be easily removed for service. Compatible with all 1.5" NPT threaded pipe.

- Universal Sizes Universal ceiling mount for projectors weighing up to 50 lb.
- Pre-assembled Completely pre-assembled mounting interface for quick installation.
- Easy Access Quick release mechanism allows for easy service of projector.
- Fully Adjustable

 $Roll(\pm 6^\circ)$ , pitch( $\pm 25^\circ$ ) and yaw(360°) adjustments with standard screwdriver.

- Compatibility Compatible with all 1.5" NPT threaded pipe.
- Color Choices Available in 3 colors: Black, Silver and White.

бо LB / 22.7 kg

**Roll:**  $\pm 6^{\circ}$ 

Yaw: 360°

Fully Adjustable  $Roll(\pm 6^\circ)$ , pitch( $\pm 25^\circ$ ) and yaw(360°) adiustments with standard screwdriver.

Functional Specifications Mounting Surfaces: 1.5" NPT Threaded **Max Mounting Pattern:** Pitch: ±25° 430mm (16.92") width connection. 430mm (16.92") height

Easy Access Quick release mechanism allows for easy service of projector.

Load Capacity: 50 LB / 28 KG

Warranty: Limited 10 Years

**Mounting Surface** Connect using Standard 1.5" NPT threaded connection or attach using 4 hardware slots for optimal compatibility.

Adjustability Perfectly align your projector using a screwdrive to adjust roll(±6°), pitch(±25°) and yaw(360°).

Universal Design Adjustable arm lenght to fit most projectors

weighing 50lb or less.

## **Universal Projector Mount**

Fits most projectors weighing 50lb or less

MPE-10

10'

10'-12'

MPEA-1012