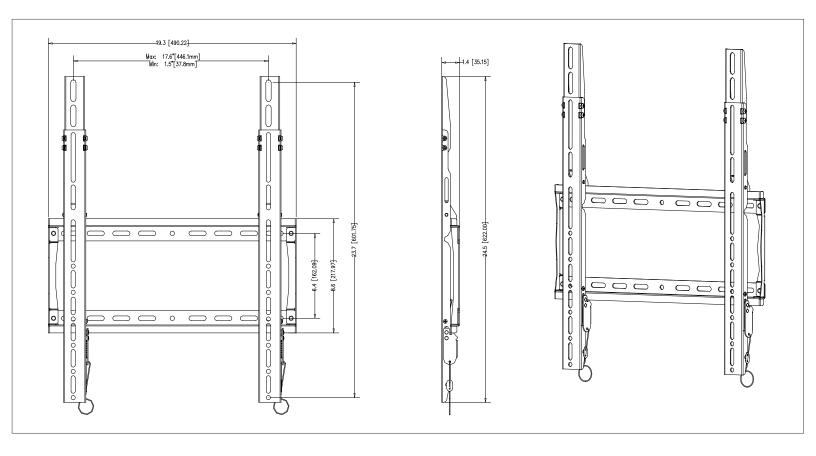

| SKU        | Depth Size* | Max VESA    | Depth | Max Load |
|------------|-------------|-------------|-------|----------|
| MPFP-L46UA | 37" - 75"   | 400 x 600mm | 1.4"  | 150lb    |

<sup>\*</sup> Display size is meant as a guide - Compatible display sizes can be larger or smaller depending on the VESA and weight of the display.

| Attribute Va              | alue                         |  |  |
|---------------------------|------------------------------|--|--|
| Recommended Display Size* | 37" - 75"                    |  |  |
| Weight capacity           | 150lbs (68kg)                |  |  |
| Max mounting pattern      | 400x600mm                    |  |  |
| Min mounting pattern      | 75x75mm                      |  |  |
| Lateral adjustment        | Varies with display          |  |  |
| Depth                     | 1.4" (35.6mm)                |  |  |
| Construction              | High-grade cold rolled steel |  |  |
| Model Number              | MPFP-L46U                    |  |  |
| Color                     | Black                        |  |  |
| Warranty                  | 5 year limited               |  |  |
| Product Weight            | 6.8lb (1.3kg)                |  |  |