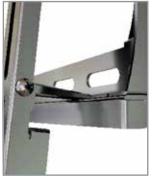

Pre-Installed Securing Screws Easy hook and secure installation and pre-assembled securing screws makes installation fast and easy.

**Built-in Kickstand** Kickstand holds display away from wall for easy cord installation.