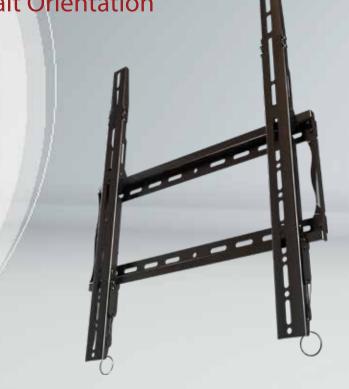

## MPFP-L46UA Flat Wall Mount In Portrait Orientation

Universal mount for 37-75" displays\*

## Best in Class Flat Wall Mounting Solution

- Universal design
- VESA compatible
- Portrait orientation
- Low-profile, holds display close to wall for a clean look
- Open wall plate allows easy access for wiring
- Lateral shift for perfect placement
- Pre-sorted hardware pack for easy installation