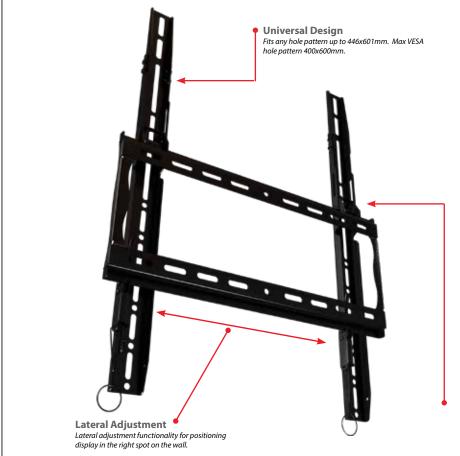

## Best in Class Flat Wall Mounting Solution

- Universal design
- VESA compatible
- Portrait orientation
- Low-profile, holds display close to wall for a clean look
- Open wall plate allows easy access for wiring
- Lateral shift for perfect placement
- Pre-sorted hardware pack for easy installation

## MPFP-L46U Flat Wall Mount In Portrait Orientation Universal mount for 37-75" displays\*

Universal flat wall mount in portrait orientation for 37" to 75" displays. Adjustable flat wall mount in portrait orientation with Universal hole pattern to fit a wide selection of displays. Makes a secure installation quick and easy, simply hang the display and turn the pre-assembled securing screw to lock in place. Open wall plate design and kickstand feature provides easy access to wiring.