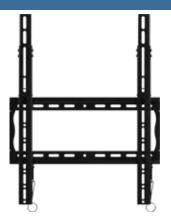

## MPFP-L46UA Flat Wall Mount In Portrait Orientation

Universal mount for 37-75" displays\*

## Best in Class Flat Wall Mounting Solution

- Universal design
- VESA compatible
- Portrait orientation
- Low-profile, holds display close to wall for a clean look
- Open wall plate allows easy access for wiring
- Lateral shift for perfect placement
- Pre-sorted hardware pack for easy installation

## MPFP-L46U Flat Wall Mount In Portrait Orientation Universal mount for 37-75" displays\*

Universal flat wall mount in portrait orientation for 37" to 75" displays. Adjustable flat wall mount in portrait orientation with Universal hole pattern to fit a wide selection of displays. Makes a secure installation quick and easy, simply hang the display and turn the pre-assembled securing screw to lock in place. Open wall plate design and kickstand feature provides easy access to wiring.