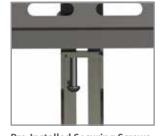

Pre-Installed Securing Screws Easy hook and secure installation and pre-assembled securing screws makes installation fast and easy.

**Built-in Kickstand** Kickstand holds display away from wall for easy cord installation.