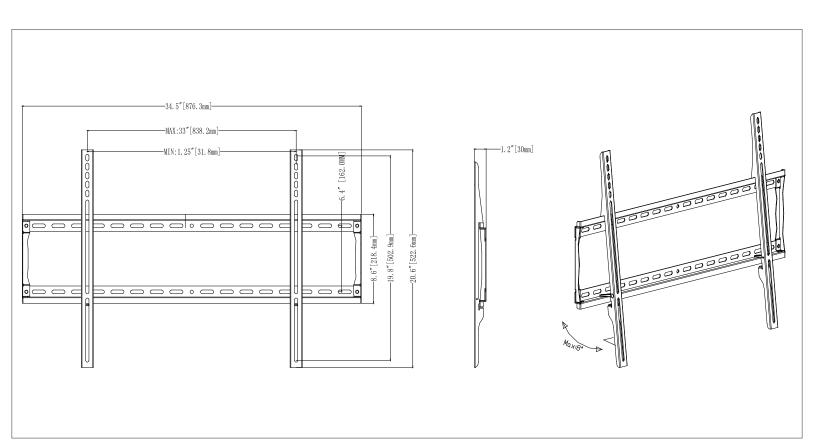

| SKU      | Display Size* | Max VESA  | Depth | Max Load |
|----------|---------------|-----------|-------|----------|
| MPF-X85U | 37" - 90"     | 800x400mm | 1.2″  | 200lb    |

\* Display size is meant as a guide – Compatible display sizes can be larger or smaller depending on the VESA and weight of the display.

| Attribute Va              | alue                         |  |
|---------------------------|------------------------------|--|
| Recommenede Display Size* | 37" - 90"                    |  |
| Orientation               | Varies with display          |  |
| Weight capacity           | 200lbs (91kg)                |  |
| Depth                     | 1.2" (30mm)                  |  |
| Max mounting pattern      | 838x501mm                    |  |
| Min mounting pattern      | 75x75mm                      |  |
| Lateral adjustment        | Varies with display          |  |
| Construction              | High-grade cold rolled steel |  |
| Model Number              | MPF-X85U                     |  |
| Color                     | Black                        |  |
| Warranty                  | Limited lifetime             |  |