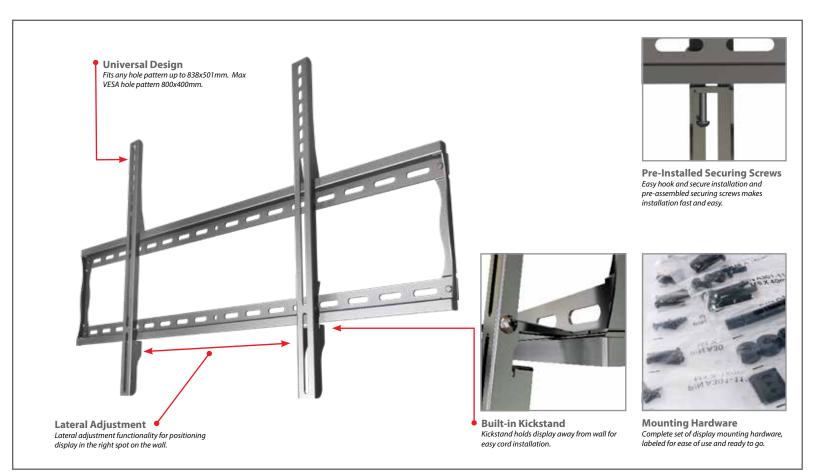

## MPF-X85U Flat Wall Mount Universal mount for 37-90" displays\* Best In Class Flat Wall Mounting Solutions

- Universal design
- VESA compatible
- Low-profile, holds display close to wall for a clean look
- Open wall plate allows easy access for wiring
- Lateral shift for perfect placement
- Pre-sorted hardware pack for easy installation

## MPF-X85U Flat Wall Mount Universal flat wall mount for 37-90" displays\*

Universal flat wall mount for 37" to 90" displays. Adjustable flat wall mount with Universal hole pattern to fit a wide selection of displays. Makes a secure installation quick and easy, simply hang the display and turn the pre-assembled securing screw to lock in place. Open wall plate design and kickstand feature provides easy access to wiring.