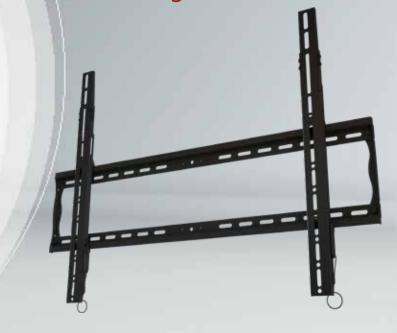

## MPF-X85UA Flat Wall Mount With Post-Install Leveling

Universal mount for 37-90" displays\*

## MPF-X85UA Flat Wall Mount Universal flat wall mount with post-install leveling

Adjustable flat wall mount with Universal hole pattern (832x601mm) to fit a wide selection of displays. Makes a secure installation quick and easy. Click in place display placement requires no tools to secure the display on the wall. Pre-installed securing screws are included and may be optionally engaged for additional theft deterrent. Open wall plate design and kickstand feature provides easy access to wiring.