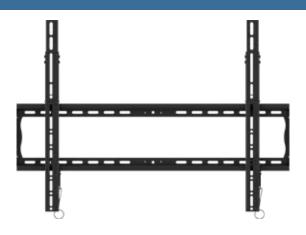

## MPF-X85UA Flat Wall Mount With Post-Install Leveling

Universal mount for 37-90" displays\*

## MPF-X85UA Flat Wall Mount Universal flat wall mount with post-install leveling

Adjustable flat wall mount with Universal hole pattern (832x601mm) to fit a wide selection of displays. Makes a secure installation quick and easy. Click in place display placement requires no tools to secure the display on the wall. Pre-installed securing screws are included and may be optionally engaged for additional theft deterrent. Open wall plate design and kickstand feature provides easy access to wiring.