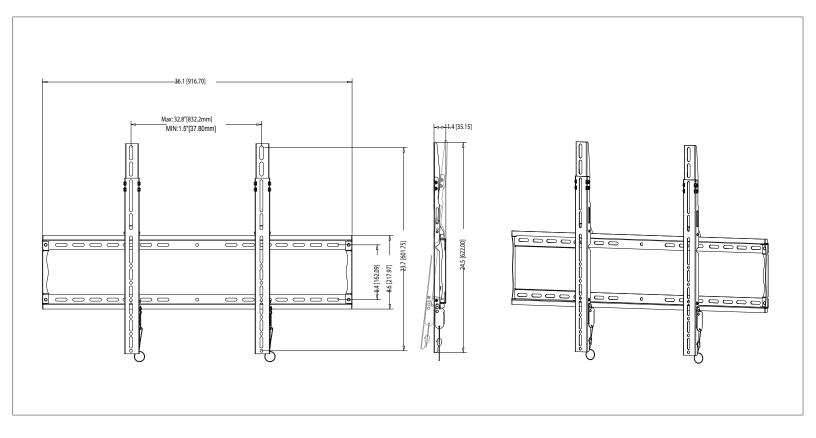

| SKU       | Display Size* | Max VESA  | Depth | Max Load |
|-----------|---------------|-----------|-------|----------|
| MPF-X85UA | 37" - 90"     | 832x601mm | 1.2"  | 200lb    |

<sup>\*</sup> Display size is meant as a guide - Compatible display sizes can be larger or smaller depending on the VESA and weight of the display.

| Attribute Va              | ilue                                  |  |  |
|---------------------------|---------------------------------------|--|--|
| Recommended Display Size* | 37" - 90"                             |  |  |
| Orientation               | Varies with display                   |  |  |
| Weight capacity           | 200lbs (91kg)                         |  |  |
| Max mounting pattern      | 832x601mm                             |  |  |
| Min mounting pattern      | 75x75mm                               |  |  |
| Depth                     | 1.4" (35.6mm)                         |  |  |
| Lateral adjustment        | Varies with display                   |  |  |
| Construction              | Aluminum/high-grade cold rolled steel |  |  |
| Model Number              | MPF-X85UA                             |  |  |
| Color                     | Black                                 |  |  |
| Warranty                  | 5 year limited                        |  |  |
| Product Weight            | 5.1lb (2.3kg)                         |  |  |