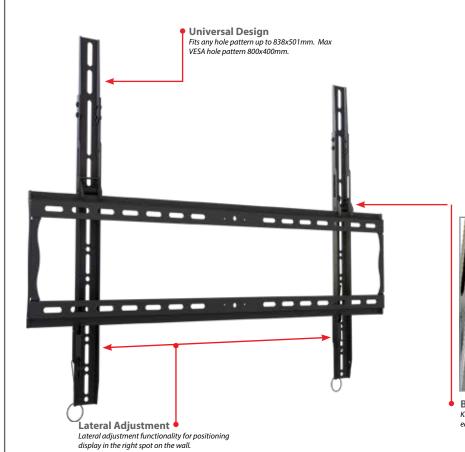

## Best In Class Flat Wall Mounting Solutions

- Universal design
- VESA compatible
- Low-profile, holds display close to wall for a clean look
- Open wall plate allows easy access for wiring
- Lateral shift for perfect placement
- Pre-sorted hardware pack for easy installation
- Post-install leveling

## MPF-X85UA Flat Wall Mount Universal flat wall mount with post-install leveling

Adjustable flat wall mount with Universal hole pattern (832x601mm) to fit a wide selection of displays. Makes a secure installation quick and easy. Click in place display placement requires no tools to secure the display on the wall. Pre-installed securing screws are included and may be optionally engaged for additional theft deterrent. Open wall plate design and kickstand feature provides easy access to wiring.