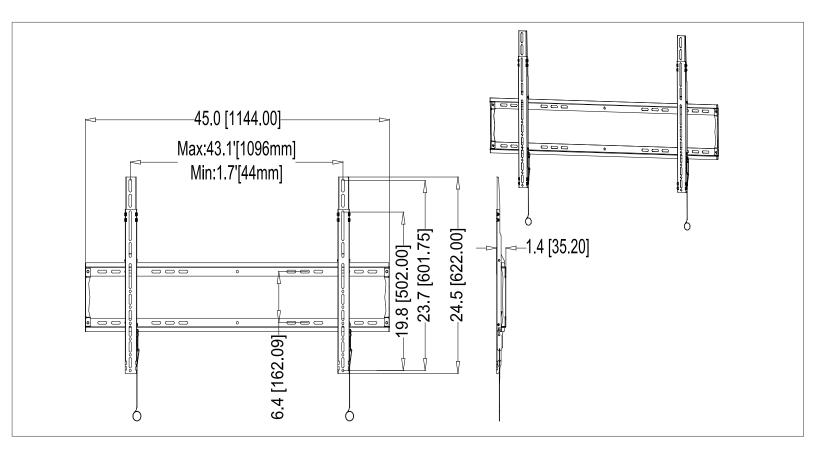

| SKU        | Display Size* | Max VESA   | Depth | <b>Max Load</b> |
|------------|---------------|------------|-------|-----------------|
| MPF-X106UA | 46" - 100"    | 1096x601mm | 1.4"  | 300lb           |

| Attribute V               | /alue                        |  |  |
|---------------------------|------------------------------|--|--|
| Recommended Display Size* | 46" - 100"                   |  |  |
| Weight capacity           | 300lbs (136kg)               |  |  |
| Max mounting pattern      | 1096x601mm                   |  |  |
| Min mounting pattern      | 75x75mm                      |  |  |
| Lateral adjustment        | Varies with display          |  |  |
| Post-instal leveling      | +-5°                         |  |  |
| Depth                     | 1.4"                         |  |  |
| Construction              | High-grade cold rolled steel |  |  |
| Model Number              | MPF-X106UA                   |  |  |
| Color                     | Black                        |  |  |
| Warranty                  | 5 year limited               |  |  |
| Product Weight            | 8.4lb (3.9kg)                |  |  |