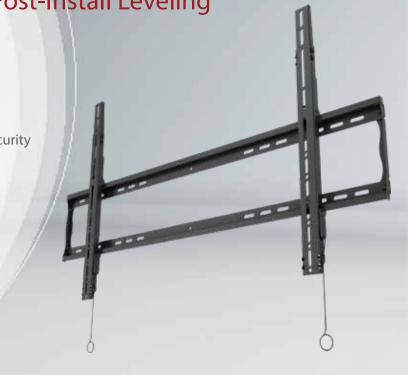

MPF-X106UA Flat Wall Mount With Post-Install Leveling Universal mount For 46-100" displays\*

**Best in Class Flat Wall Mounting Solution** 

- Post-installation leveling
- Click in place display placement without use of tools
- Optional securing screws locks release latch for additional security
- Universal design
- VESA compatible
- Low-profile, holds display close to wall for a clean look
- Open wall plate allows easy access for wiring
- Lateral shift for perfect placement
- Pre-sorted hardware pack for easy installation

## MPF-X106UA Flat Wall Mount Universal flat wall mount with post-install leveling

Universal fixed mount for 46" to 100" display. Adjustable flat wall mount with Universal hole pattern (1096x601mm) to fit a wide selection of displays. Makes a secure installation quick and easy. Post-installation leveling feature allows for perfect display positioning even when ceiling is not perfectly level. Click in place display placement requires no tools to secure the display on the wall. Pre-installed securing screws are included and may be optionally engaged for additional theft deterrent. Open wall plate design and kickstand feature provides easy access to wiring.