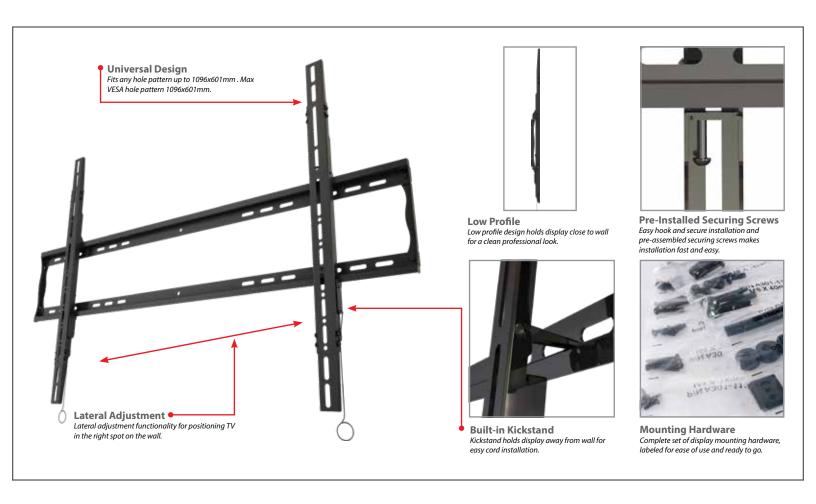

MPF-X106UA Flat Wall Mount With Post-Install Leveling Universal mount For 46-100" displays\*

**Best in Class Flat Wall Mounting Solution** 

- Post-installation leveling
- Click in place display placement without use of tools
- Optional securing screws locks release latch for additional security
- Universal design
- VESA compatible
- Low-profile, holds display close to wall for a clean look
- Open wall plate allows easy access for wiring
- Lateral shift for perfect placement
- Pre-sorted hardware pack for easy installation

## MPF-X106UA Flat Wall Mount Universal flat wall mount with post-install leveling

Universal fixed mount for 46" to 100" display. Adjustable flat wall mount with Universal hole pattern (1096x601mm) to fit a wide selection of displays. Makes a secure installation quick and easy. Post-installation leveling feature allows for perfect display positioning even when ceiling is not perfectly level. Click in place display placement requires no tools to secure the display on the wall. Pre-installed securing screws are included and may be optionally engaged for additional theft deterrent. Open wall plate design and kickstand feature provides easy access to wiring.