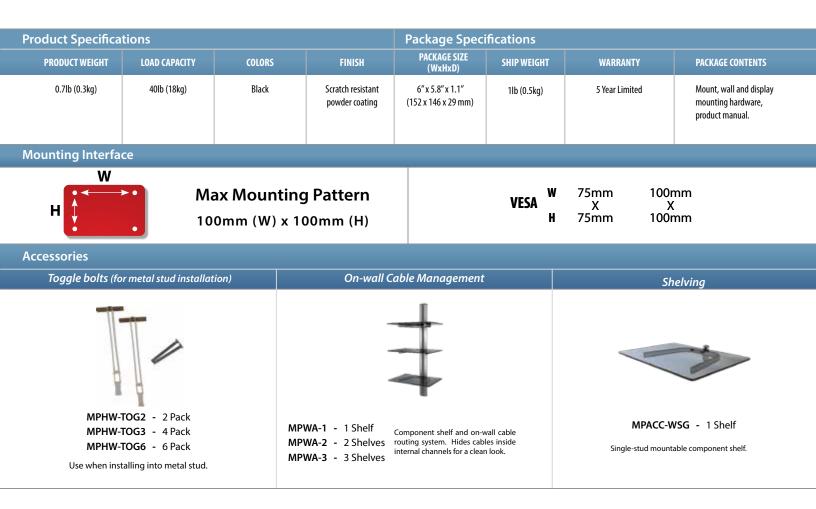

\* Display size is meant as a guide – Compatible display sizes can be larger or smaller depending on the VESA and weight of the display.

10″-30″ / 25.4cm-76.2cm

(LB/KG) 40 LB / 18 KG

Functional Specifications

Depth from wall: 0.75" (19mm)

- **Mounting Surfaces:** *Wood stud, concrete & cinder block. Metal Stud (requires accessory).*
- **Mounting Patterns:** *Max - 100x100mm Min - 75x75mm*
- Load Capacity: 40 LB / 18 KG Warranty: Limited lifetime

## Included Hardware

Pre-sorted hardware pack for easy component selection and installation (hardware for installation to wood studs or concrete surfaces included).

## Durable

Durable high-grade cold rolled steel construction with scratch resistant epoxy powder coat finish.