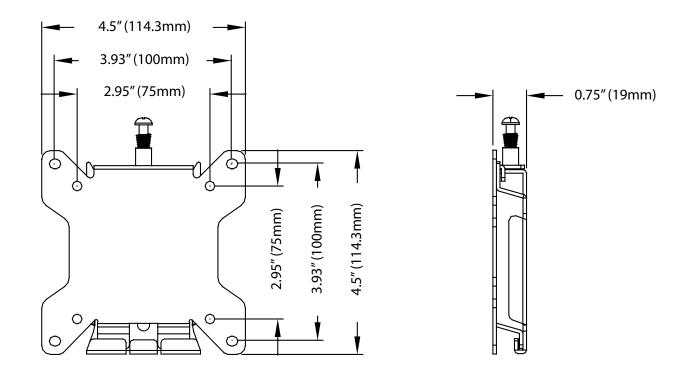

Depth from wall: 0.75" (19mm)

- **Mounting Surfaces:** *Wood stud, concrete & cinder block. Metal Stud (requires accessory).*
- **Mounting Patterns:** *Max - 100x100mm Min - 75x75mm*
- Load Capacity: 40 LB / 18 KG Warranty: Limited lifetime

Slim Design

Slim design holds display only 0.75" (19mm) from wall.

Display Size

Fits most 10" to 30" displays weighing up to 40lb (18kg).

- Easy Installation Pre-assembled securing screw makes installation fast and easy.
- Vesa Compatible Fits VESA hole patterns 75x75mm, 100x100mm.