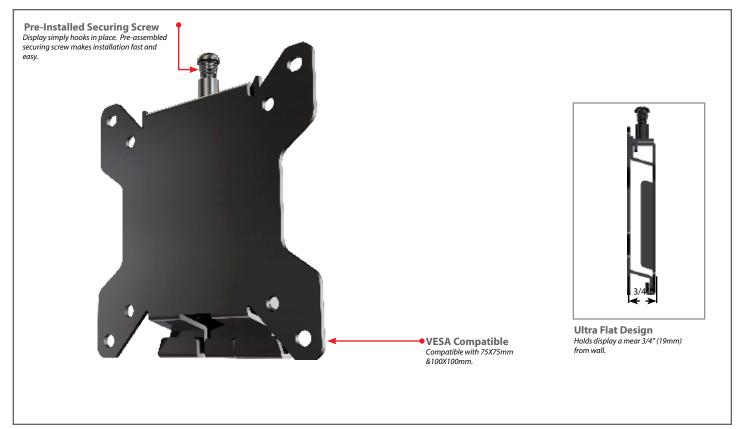

## **Professional Solutions - Unrivaled Value**

Fixed position mount for 10" to 30" displays. Makes a secure installation quick and easy, simply hang the display and turn the pre-assembled securing screw to lock in place. Low profile design places display only 0.75" from the wall.

Depth from wall: 0.75" (19mm)

- **Mounting Surfaces:** *Wood stud, concrete & cinder block. Metal Stud (requires accessory).*
- **Mounting Patterns:** *Max - 100x100mm Min - 75x75mm*
- Load Capacity: 40 LB / 18 KG Warranty: Limited lifetime

Slim Design

Slim design holds display only 0.75" (19mm) from wall.

Display Size

Fits most 10" to 30" displays weighing up to 40lb (18kg).

- Easy Installation Pre-assembled securing screw makes installation fast and easy.
- Vesa Compatible Fits VESA hole patterns 75x75mm, 100x100mm.