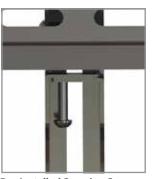

Low Profile Low profile design holds display close to wall for a clean professional look.

Built-in Kickstand Kickstand holds display away from wall for easy cord installation.

**Pre-Installed Securing Screws** Easy hook and secure installation and pre-assembled securing screws makes installation fast and easy.