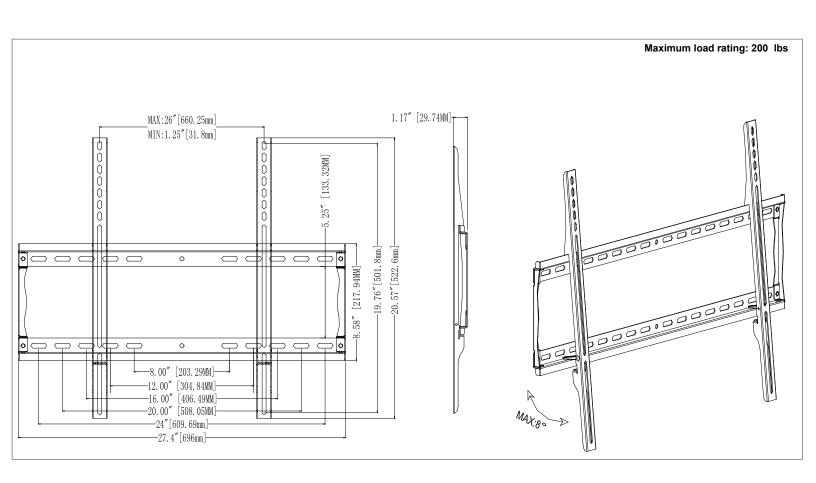

| SKU      | Display Size | Max VESA  | Depth | Max Load |
|----------|--------------|-----------|-------|----------|
| MPF-L65U | 32″ - 75″    | 600x400mm | 1.4″  | 200lb    |

\* Display size is meant as a guide – Compatible display sizes can be larger or smaller depending on the VESA and weight of the display.

| Attribute                | /alue                        |  |
|--------------------------|------------------------------|--|
| Recommneded Display Size | 32" - 75"                    |  |
| Orientation              | Varies with display          |  |
| Weight capacity          | 200lb (91kg)                 |  |
| Max mounting pattern     | 660x502mm                    |  |
| Min mounting pattern     | 75x75mm                      |  |
| Depth                    | 1.2" (30mm)                  |  |
| Lateral adjustment       | Varies with display          |  |
| Construction             | High-grade cold rolled steel |  |
| Model Number             | MPF-L65U                     |  |
| Color                    | Black                        |  |
| Warranty                 | 5 year limited               |  |
| Product Weight           | 4.4lb (2kg)                  |  |