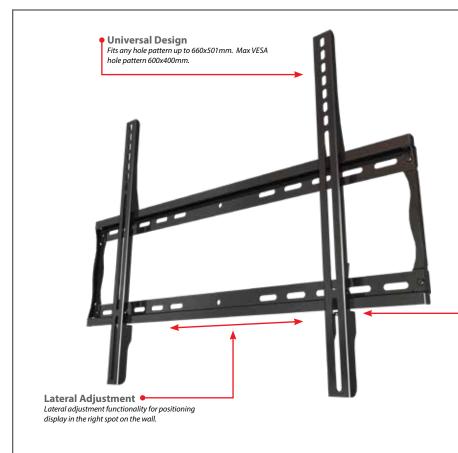

## MPF-L65U Flat Wall Mount Universal mount For 32-75" displays\* Best in Class Flat Wall Mounting Solution

- Universal design
- VESA compatible
- Low-profile, holds display close to wall for a clean look
- Open wall plate allows easy access for wiring
- Lateral shift for perfect placement
- Pre-sorted hardware pack for easy installation

## MPF-L65U Flat Wall Mount Universal flat wall mount for 32-75" displays\*

Universal flat wall mount for 32" to 75" flat panel displays. Adjustable flat wall mount with Universal hole pattern to fit a wide selection of displays. Makes a secure installation quick and easy, simply hang the display and turn the pre-assembled securing screw to lock in place. Open wall plate design and kickstand feature provides easy access to wiring.

| SKU      | Display Size | Max VESA  | Depth | Max Load |
|----------|--------------|-----------|-------|----------|
| MPF-L65U | 32″ - 75″    | 600x400mm | 1.4″  | 200lb    |

\* Display size is meant as a guide – Compatible display sizes can be larger or smaller depending on the VESA and weight of the display.