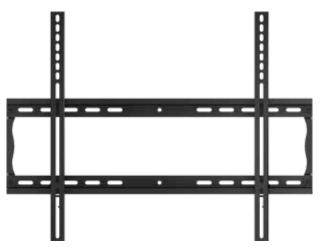

## MPF-L65U Flat Wall Mount Universal mount For 32-75" displays\* Best in Class Flat Wall Mounting Solution

- Universal design
- VESA compatible
- Low-profile, holds display close to wall for a clean look
- Open wall plate allows easy access for wiring
- Lateral shift for perfect placement
- Pre-sorted hardware pack for easy installation

## MPF-L65U Flat Wall Mount Universal flat wall mount for 32-75" displays\*

Universal flat wall mount for 32" to 75" flat panel displays. Adjustable flat wall mount with Universal hole pattern to fit a wide selection of displays. Makes a secure installation quick and easy, simply hang the display and turn the pre-assembled securing screw to lock in place. Open wall plate design and kickstand feature provides easy access to wiring.