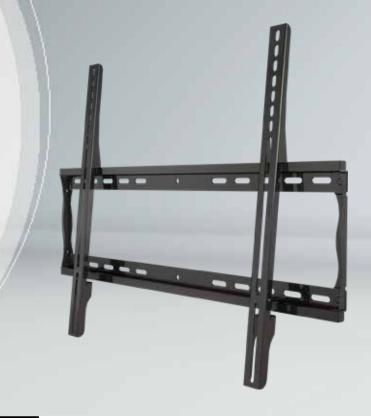

## MPF-L65U Flat Wall Mount Universal mount For 32-75" displays\* Best in Class Flat Wall Mounting Solution

- Universal design
- VESA compatible
- Low-profile, holds display close to wall for a clean look
- Open wall plate allows easy access for wiring
- Lateral shift for perfect placement
- Pre-sorted hardware pack for easy installation

## MPF-L65U Flat Wall Mount Universal flat wall mount for 32-75" displays\*

Universal flat wall mount for 32" to 75" flat panel displays. Adjustable flat wall mount with Universal hole pattern to fit a wide selection of displays. Makes a secure installation quick and easy, simply hang the display and turn the pre-assembled securing screw to lock in place. Open wall plate design and kickstand feature provides easy access to wiring.