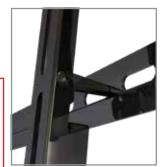

Low Profile Low profile design holds display close to wall for a clean professional look.

Built-in Kickstand Kickstand holds display away from wall for easy cord installation.

**Pre-Installed Securing Screws** Easy hook and secure installation and pre-assembled securing screws makes installation fast and easy.

Mounting Hardware Complete set of display mounting hardware, labeled for ease of use and ready to go.