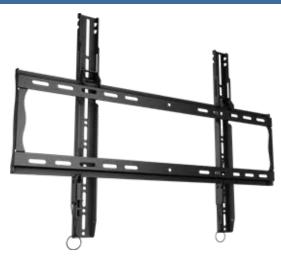

MPF-L65UA Flat Wall Mount With Post-Install Leveling

Universal mount For 32-75" displays\*

## **Best in Class Flat Wall Mounting Solution**

- Post-installation leveling
- Click in place display placement without use of tools
- Optional securing screws locks release latch for additional security
- Universal design
- VESA compatible
- Low-profile, holds display close to wall for a clean look
- Open wall plate allows easy access for wiring
- Lateral shift for perfect placement
- Pre-sorted hardware pack for easy installation

## MPF-L65UA Flat Wall Mount Universal flat wall mount with post-install leveling

Adjustable flat wall mount with Universal hole pattern (660x502mm) to fit a wide selection of displays. Makes a secure installation quick and easy. Post-installation leveling feature allows for perfect display positioning even when ceiling is not perfectly level. Click in place display placement requires no tools to secure the display on the wall. Pre-installed securing screws are included and may be optionally engaged for additional theft deterrent. Open wall plate design and kickstand feature provides easy access to wiring.