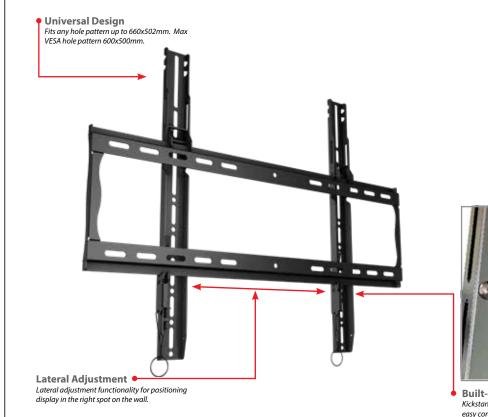

## **Best in Class Flat Wall Mounting Solution**

- Post-installation leveling
- Click in place display placement without use of tools
- Optional securing screws locks release latch for additional security
- Universal design
- VESA compatible
- Low-profile, holds display close to wall for a clean look
- Open wall plate allows easy access for wiring
- Lateral shift for perfect placement
- Pre-sorted hardware pack for easy installation

## MPF-L65UA Flat Wall Mount Universal flat wall mount with post-install leveling

Adjustable flat wall mount with Universal hole pattern (660x502mm) to fit a wide selection of displays. Makes a secure installation quick and easy. Post-installation leveling feature allows for perfect display positioning even when ceiling is not perfectly level. Click in place display placement requires no tools to secure the display on the wall. Pre-installed securing screws are included and may be optionally engaged for additional theft deterrent. Open wall plate design and kickstand feature provides easy access to wiring.

| SKU       | Display Size* | Max VESA  | Depth | Max Load |
|-----------|---------------|-----------|-------|----------|
| MPF-L65UA | 32" - 75"     | 600x400mm | 1.4"  | 200lb    |

Built-in Kickstand Kickstand holds display away from wall for easy cord installation.