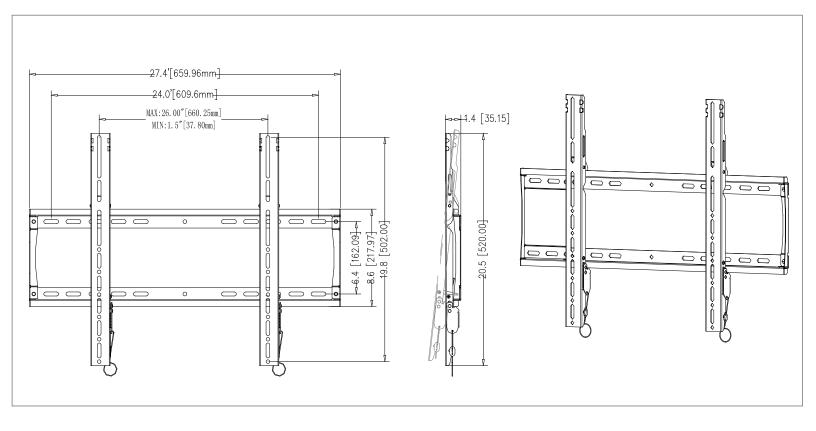

| SKU       | Display Size* | Max VESA  | Depth | Max Load |
|-----------|---------------|-----------|-------|----------|
| MPF-L65UA | 32" - 75"     | 600x400mm | 1.4"  | 200lb    |

Built-in Kickstand Kickstand holds display away from wall for easy cord installation.

| Attribute V               | alue alue                    |  |
|---------------------------|------------------------------|--|
| Recommended Display Size* | 32" - 75"                    |  |
| Orientation               | Varies with display          |  |
| Weight capacity           | 200lbs (91kg)                |  |
| Max mounting pattern      | 660x502mm                    |  |
| Min mounting pattern      | 75x75mm                      |  |
| Depth                     | 1.4" (35.6mm)                |  |
| Lateral adjustment        | Varies with display          |  |
| Construction              | High-grade cold rolled steel |  |
| Model Number              | MPF-L65UA                    |  |
| Color                     | Black                        |  |
| Warranty                  | 5 year limited               |  |
| Product Weight            | 4.4lb (2kg)                  |  |