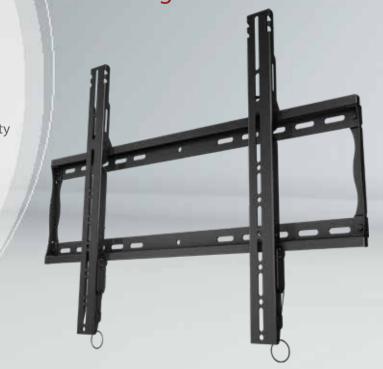

MPF-L65UA Flat Wall Mount With Post-Install Leveling

Universal mount For 32-75" displays\*

## MPF-L65UA Flat Wall Mount Universal flat wall mount with post-install leveling

Adjustable flat wall mount with Universal hole pattern (660x502mm) to fit a wide selection of displays. Makes a secure installation quick and easy. Post-installation leveling feature allows for perfect display positioning even when ceiling is not perfectly level. Click in place display placement requires no tools to secure the display on the wall. Pre-installed securing screws are included and may be optionally engaged for additional theft deterrent. Open wall plate design and kickstand feature provides easy access to wiring.