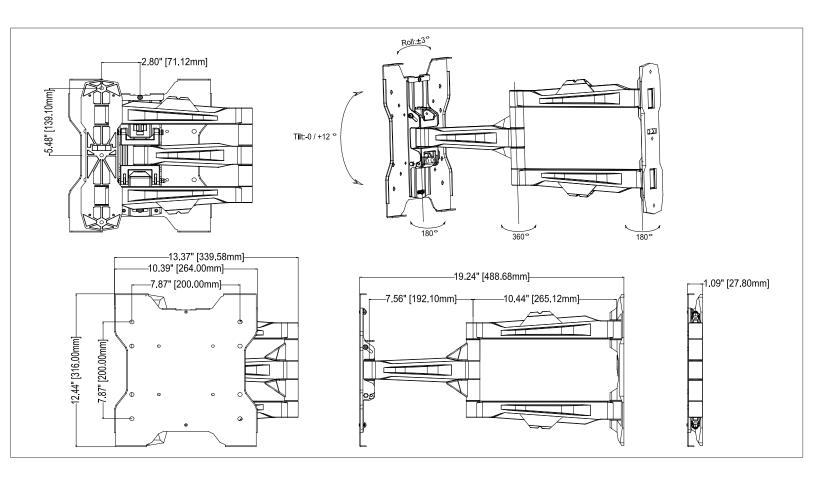

## MPAU-M22V Ultra Thin Articulating Wall Mount

Designed for 13-46" displays\*

World's thinnest articulating mount for 13" to 46" displays\*. Securely holds displays a mere 1.09" from the wall when retracted and a full 20" when extended. Features include smooth tilt adjustments of +15° forward and 3° side-to-side roll, three attachment points for wood studs or concrete walls for additional installation safety and security, a built in level for quick and easy installation and an integrated cable management system that preserves design and decor aesthetics.

| Attribute Val              | lue                                   |  |  |
|----------------------------|---------------------------------------|--|--|
| Recommended display size * | 13″-46″                               |  |  |
| Weight capacity            | 80lb (36kg)                           |  |  |
| Max mounting pattern       | 200x200mm                             |  |  |
| Min mounting pattern       | 100mmx100mm                           |  |  |
| Pivot                      | 180°                                  |  |  |
| Roll (side to side)        | 3°                                    |  |  |
| Tilt                       | +15°/-15°                             |  |  |
| Depth from wall            | 1.09″ (27.8mm)                        |  |  |
| Max extension              | 20″ (508mm)                           |  |  |
| Construction               | Aluminum/high-grade cold rolled steel |  |  |
| Product weight             | 10lb (4.5kg)                          |  |  |
| Product finish             | Scratch resistant epoxy powder coat   |  |  |
| Color                      | Black                                 |  |  |
| Model number               | MPAU-M22V                             |  |  |
| Warranty                   | 5 year limited                        |  |  |