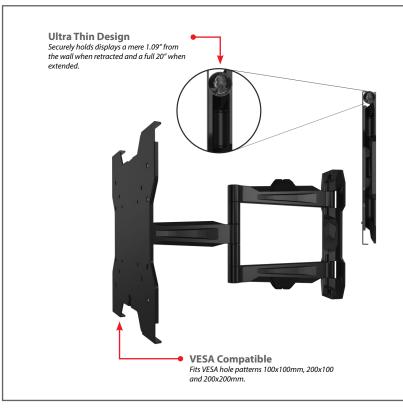

## MPAU-M22V Ultra Thin Articulating Wall Mount Designed for 13-46" Displays\* **Best In Class Articulating Wall Mount Solution**

- VESA compatible 100x100mm, 200x100mm, 200x200mm •
- Three wall attachment points offers additional safety •
- Post-installation leveling without requiring tools •
- Snap in place mechanism to lock position when retracted •
- Built in level for perfect placement •
- Decorative cover hide screw head and level after installation
- Integrated cable management for clean look

## MPAU-M22V Ultra Thin Articulating Wall Mount

Designed for 13-46" displays\*

World's thinnest articulating mount for 13" to 46" displays\*. Securely holds displays a mere 1.09" from the wall when retracted and a full 20" when extended. Features include smooth tilt adjustments of +15° forward and 3° side-to-side roll, three attachment points for wood studs or concrete walls for additional installation safety and security, a built in level for quick and easy installation and an integrated cable management system that preserves design and decor aesthetics.