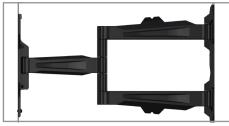

**Cord Management** Integrated cord management for clutterfree installation.

**Built In Level** Built in level for easy integration and perfect mount placement

**Full Range of Motion** 3 pivot joints for variable viewing angles.

## MPAU-M22V Ultra Thin Articulating Wall Mount

Designed for 13-46" displays\*

World's thinnest articulating mount for 13" to 46" displays\*. Securely holds displays a mere 1.09" from the wall when retracted and a full 20" when extended. Features include smooth tilt adjustments of +15° forward and 3° side-to-side roll, three attachment points for wood studs or concrete walls for additional installation safety and security, a built in level for quick and easy installation and an integrated cable management system that preserves design and decor aesthetics.