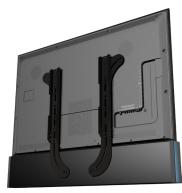

Universal hole pattern

This adjustable sound bar speark mount is designred with a universal hole pattern to fit a wide selection of flat panel screens. Compatible with many sound bars and nearly 100% of Mustang tilt mounts, articulating mounts, and flat wall mounts. All hardware comes fully included for quick and easy installation.