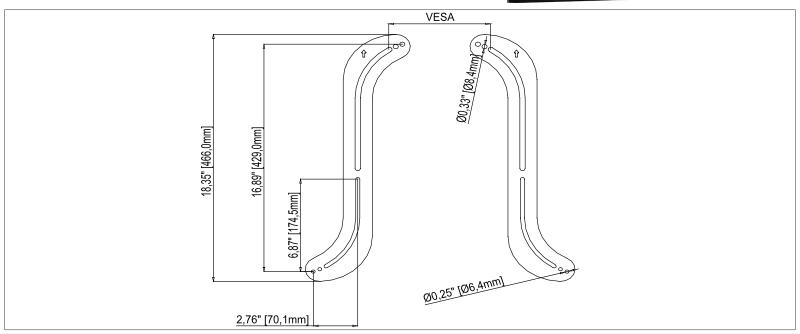

Universal hole pattern

This adjustable sound bar speark mount is designred with a universal hole pattern to fit a wide selection of flat panel screens. Compatible with many sound bars and nearly 100% of Mustang tilt mounts, articulating mounts, and flat wall mounts. All hardware comes fully included for quick and easy installation.