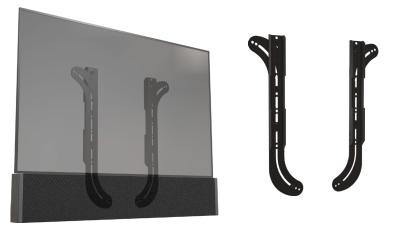

Universal hole pattern

This adjustable sound bar speark mount is designred with a universal hole pattern to fit a wide selection of flat panel screens. Compatible with many sound bars and nearly 100% of Mustang tilt mounts, articulating mounts, and flat wall mounts. All hardware comes fully included for quick and easy installation.