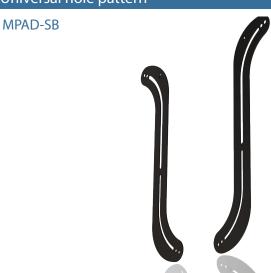

Universal hole pattern

This adjustable sound bar speark mount is designred with a universal hole pattern to fit a wide selection of flat panel screens. Compatible with many sound bars and nearly 100% of Mustang tilt mounts, articulating mounts, and flat wall mounts. All hardware comes fully included for quick and easy installation.