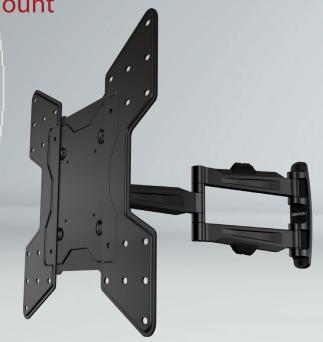

MPA-M44V Full Motion Articulating Wall Mount

Designed for 13-55" Displays\*

## MPA-M44V Full Motion Articulating Wall Mount

Designed for 13-55" displays\*

Articulating mount for 13" to 55" displays\*. Multiple joint arm holds display 2.7" from wall when retracted and 21" when fully extended. Smooth tilt adjustments of +15° (forward) and -5° (back) with a locking knob and 3° side-to-side roll facilitates a variety of viewing angles and perfect positioning. Three attachment points for wood studs and four attachment points for concrete walls provide additional security. Integrated cable management for clean look.