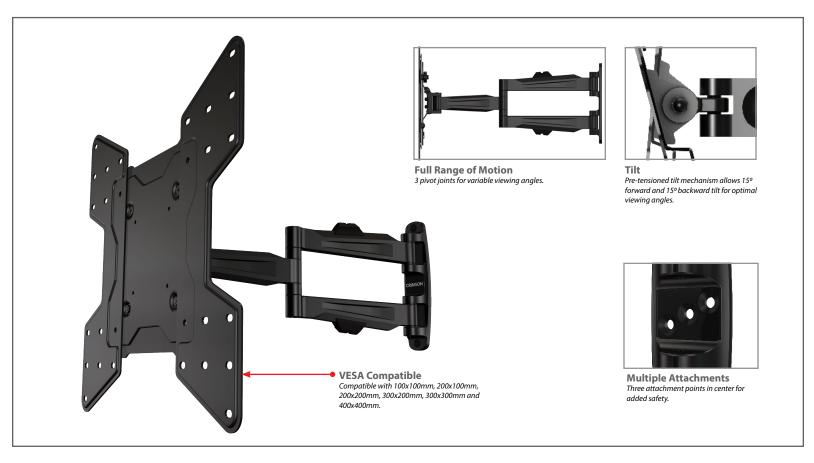

## **Best In Class Articulating Wall Mount Solution**

- VESA compatible 100x100mm, 200x100mm, 200x200mm, 300x200mm, 300x300mm, 400x300mm, 400x400mm
- Multiple attachment points for different mounting surfaces offers additional safety
- Smooth variable tilt from 15° forward to 5° back
- Integrated cable management for clean look

## MPA-M44V Full Motion Articulating Wall Mount

Designed for 13-55" displays\*

Articulating mount for 13" to 55" displays\*. Multiple joint arm holds display 2.7" from wall when retracted and 21" when fully extended. Smooth tilt adjustments of +15° (forward) and -5° (back) with a locking knob and 3° side-to-side roll facilitates a variety of viewing angles and perfect positioning. Three attachment points for wood studs and four attachment points for concrete walls provide additional security. Integrated cable management for clean look.