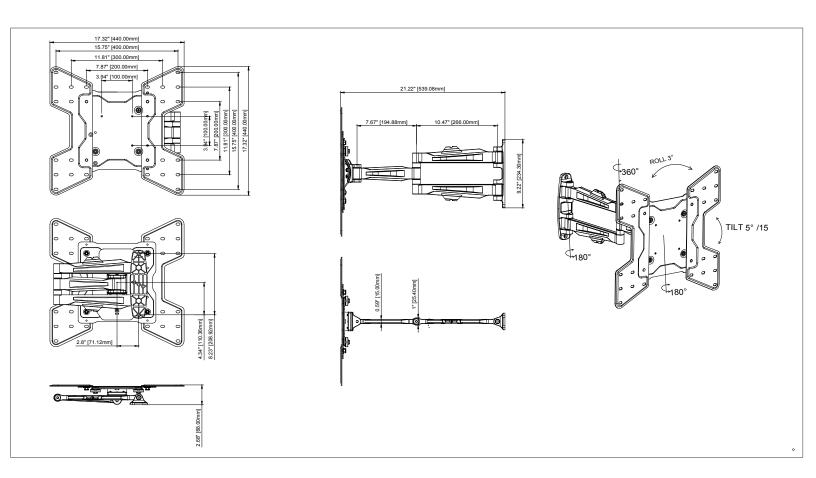

## MPA-M44V Full Motion Articulating Wall Mount

Designed for 13-55" displays\*

Articulating mount for 13" to 55" displays\*. Multiple joint arm holds display 2.7" from wall when retracted and 21" when fully extended. Smooth tilt adjustments of +15° (forward) and -5° (back) with a locking knob and 3° side-to-side roll facilitates a variety of viewing angles and perfect positioning. Three attachment points for wood studs and four attachment points for concrete walls provide additional security. Integrated cable management for clean look.

| Attribute Value            |                                       |
|----------------------------|---------------------------------------|
| Recommended display size * | 13" - 55"                             |
| Weight capacity            | 80lb (36kg)                           |
| Max mounting pattern       | 400x400mm                             |
| Min mounting pattern       | 100x100mm                             |
| Pivot                      | 180°                                  |
| Tilt                       | +15°/-15°                             |
| Depth from wall            | 2.7" (68.6mm)                         |
| Max extension              | 21" (533mm)                           |
| Construction               | Aluminum/high-grade cold rolled steel |
| Product weight             | 13lb (5.9kg)                          |
| Product finish             | Scratch resistant epoxy powder coat   |
| Color                      | Black                                 |
| Model number               | MPA-M44V                              |
| Warranty                   | 5 year limited                        |