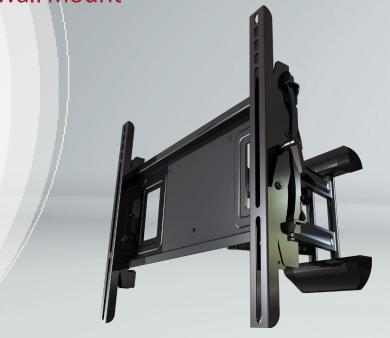

MPA-M44U Full Motion Articulating Wall Mount

Designed For 26-65" Displays\*

## MPA-M44U Full Motion Articulating Wall Mount

Designed for 26-65" displays\*

Articulating mount for 26" to 65" displays\*. Multiple joint arms hold display 3.8" from wall and extend up to 15.5". Smooth tilt adjustments of 15° forward and 5° back with a locking knob for a variety of viewing angles. 3° side to side roll for perfect displa positioning. Makes a secure installation quick and easy, simply hang the display and turn the pre-assembled securing screws to lock in place. Integrated cable management for clean look.