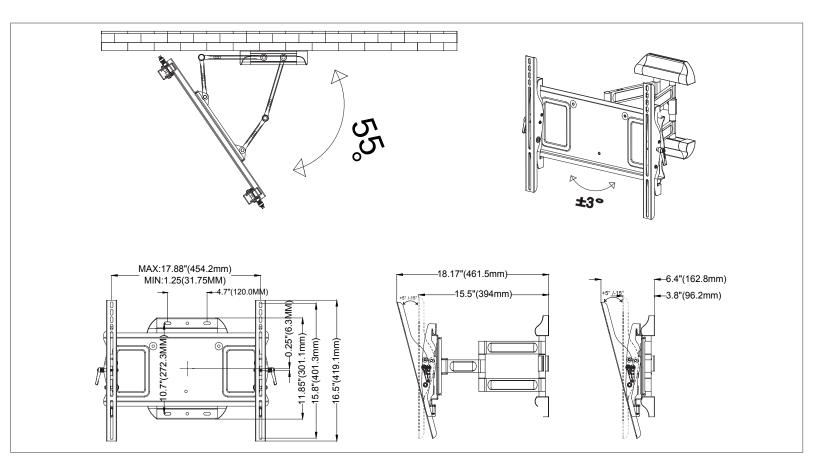

## MPA-M44U Full Motion Articulating Wall Mount

Designed for 26-65" displays\*

Articulating mount for 26" to 65" displays\*. Multiple joint arms hold display 3.8" from wall and extend up to 15.5". Smooth tilt adjustments of 15° forward and 5° back with a locking knob for a variety of viewing angles. 3° side to side roll for perfect displa positioning. Makes a secure installation quick and easy, simply hang the display and turn the pre-assembled securing screws to lock in place. Integrated cable management for clean look.

| Attribute \                | /alue                                 |
|----------------------------|---------------------------------------|
| Recommended display size * | 26" - 65"                             |
| Weight capacity            | 100lb (45kg)                          |
| Max mounting pattern       | 452x401mm                             |
| Min mounting pattern       | 75x75mm                               |
| Pivot                      | 55°                                   |
| Roll (side to side)        | 3°                                    |
| Tilt                       | +15°/-15°                             |
| Depth from wall            | 3.8" (96.2mm)                         |
| Max extension              | 15.5"(394mm)                          |
| Construction               | Aluminum/high-grade cold rolled steel |
| Product weight             | 17.6lb (8kg)                          |
| Product finish             | Scratch resistant epoxy powder coat   |
| Color                      | Black                                 |
| Model number               | MPA-M44U                              |
| Warranty                   | 5 year limited                        |