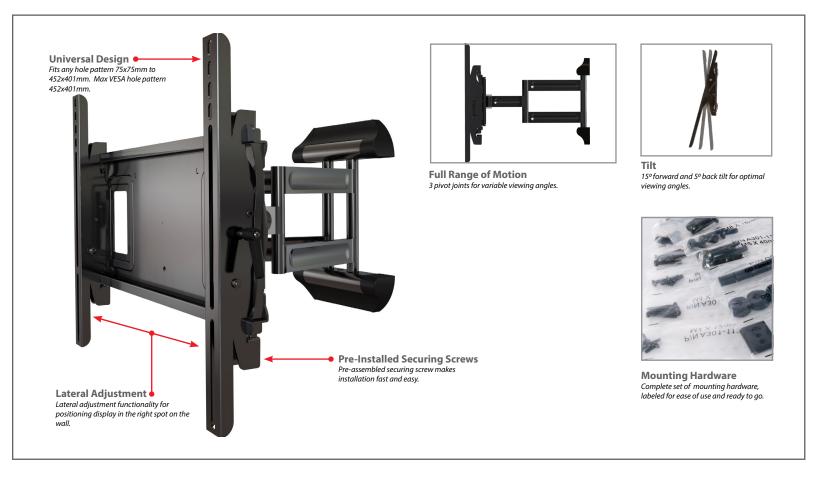

## **Best In Class Articulating Wall Mount Solution**

- Universal VESA compatible design
- Lateral shift allows for perfect placement
- Pre-tensioned tilt mechanism for smooth adjustment
- Post installation display leveling without use of tools
- Integrated cable management for clean look
- Pre-sorted hardware pack for easy installation

## MPA-M44U Full Motion Articulating Wall Mount

Designed for 26-65" displays\*

Articulating mount for 26" to 65" displays\*. Multiple joint arms hold display 3.8" from wall and extend up to 15.5". Smooth tilt adjustments of 15° forward and 5° back with a locking knob for a variety of viewing angles. 3° side to side roll for perfect displa positioning. Makes a secure installation quick and easy, simply hang the display and turn the pre-assembled securing screws to lock in place. Integrated cable management for clean look.