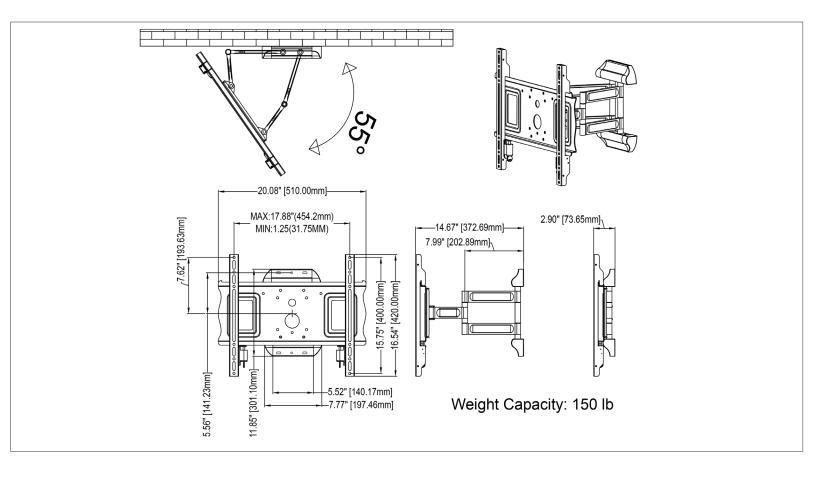

| Model      | Display Size* | Max VESA  | Total Load |
|------------|---------------|-----------|------------|
| MPA-M44ULL | 32″ - 55″     | 454x400mm | 150lb      |

\* Display size is meant as a guide – Compatible display sizes can be larger or smaller depending on the VESA and weight of the display.

#### 15.5" Extension

Display can be pulled out and swiveled to achieve up to 55° of pivot (depending on display size) and retracts to less than 3" from the wall.

| Attribute Va               | lue                                   |
|----------------------------|---------------------------------------|
| Recommended display size * | 32″ - 55″                             |
| Weight capacity            | 150lb (68kg)                          |
| Max mounting pattern       | 454x400mm                             |
| Min mounting pattern       | 100x100mm                             |
| Depth from wall            | 3.8″                                  |
| Max extension              | 15.5″                                 |
| Pivot                      | 55°                                   |
| Construction               | Aluminum/high-grade cold rolled steel |
| Product weight             | 21.06lb (9.76kg)                      |
| Product finish             | Scratch resistant epoxy powder coat   |
| Color                      | Black                                 |
| Model number               | MPA-M44ULL                            |
| Warranty                   | 5 year limited                        |