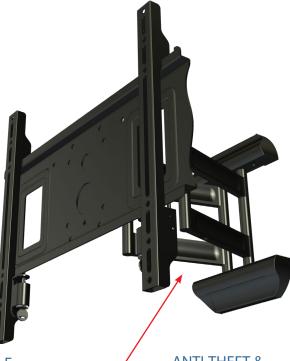

# ANTI-THEFT & ANTI-TAMPER SECURITY

#### Security Covers •

Block access to display attachment points and prevents removing or tampering

#### Proprietary Lock & Key Security

One-touch lock system prevents removal of TV. Provides a deeper level of security than standard security screws. Laser cut keys can not be duplicated