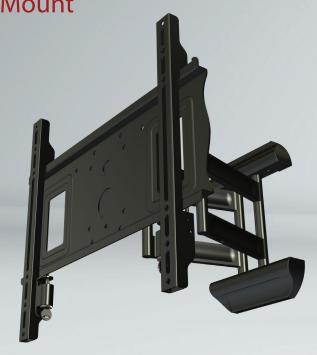

## MPA-M44ULL Full Motion Articulating Wall Mount Universal Mount For 32-55" Displays\* Best In Class Articulating Wall Mount Solution

- Security covers block access to monitor attachment points and prevents tampering and unauthorized removal
- One touch proprietary lock and key system for added security
- 0-55 degree rotation option
- Through column cable management
- Universal design fits displays up to 454x400mm
- VESA compatible 100x100mm through 454x400mm

# MPA-M44ULL Full Motion Articulating Wall Mount

Designed for 32-55" displays\*

Hospitality articulating wall mount with integrated security. Multiple joint arms hold display 3.8" from wall when retracted and 15.5" when fully extended. Has up to 55° side-to-side rotation allow for a variety of viewing angles and perfect positioning. Makes a secure installation quick and easy, simply hang the display and turn the pre-assembled securing screws to lock in place. Integrated cable management for clean look.