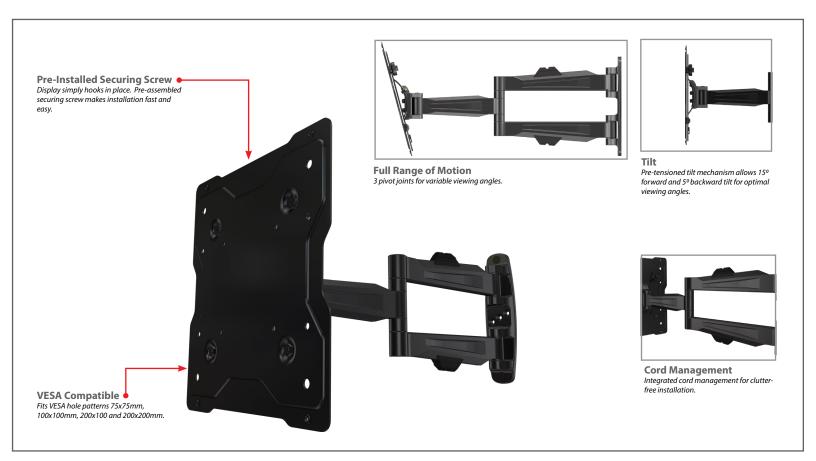

## MPA-M22V Full Motion Articulating Wall Mount Designed for 13-49" Displays\* Best In Class Articulating Wall Mount Solution

- VESA compatible 100x100mm, 200x100mm, 200x200mm
- Optional AD400 extends compatibility up to 400x400mm
- Smooth variable tilt from 15° forward to 5° back
- Integrated cable management for clean look
- Multiple attachment points for different mounting surfaces offers additional safety

## MPA-M22V Full Motion Articulating Wall Mount

For 13-49" displays\*

Articulating mount for 13" to 49" displays\*. Multiple joint arm holds display 2.5" from wall when retracted and 21" when fully extended. Smooth tilt adjustments of +15° (forward) and -5° (back) with a locking knob and 3° side-to-side roll facilitates a variety of viewing angles and perfect positioning. Three attachment points for wood studs and four attachment points for concrete walls provide additional security. Integrated cable management for clean look.

| Attribute                  | /alue                                                  |
|----------------------------|--------------------------------------------------------|
| Recommended display size * | 13″-49″                                                |
| Weight capacity            | 80lb (36kg)                                            |
| Max mounting pattern       | 200x200mm                                              |
| Min mounting pattern       | 100x100mm                                              |
| Pivot                      | 180° (max pivot can be restricted by width of display) |
| Tilt                       | +15°/-5°                                               |
| Depth from wall            | 2.5″ (63.5mm)                                          |
| Max extension              | 21″ (533mm)                                            |
| Construction               | Aluminum/high-grade cold rolled steel                  |
| Product weight             | 9.0lb (4.1kg)                                          |
| Product finish             | Scratch resistant epoxy powder coat                    |
| Color                      | Black                                                  |
| Model number               | MPA-M22V                                               |
| Warranty                   | 5 year limited                                         |