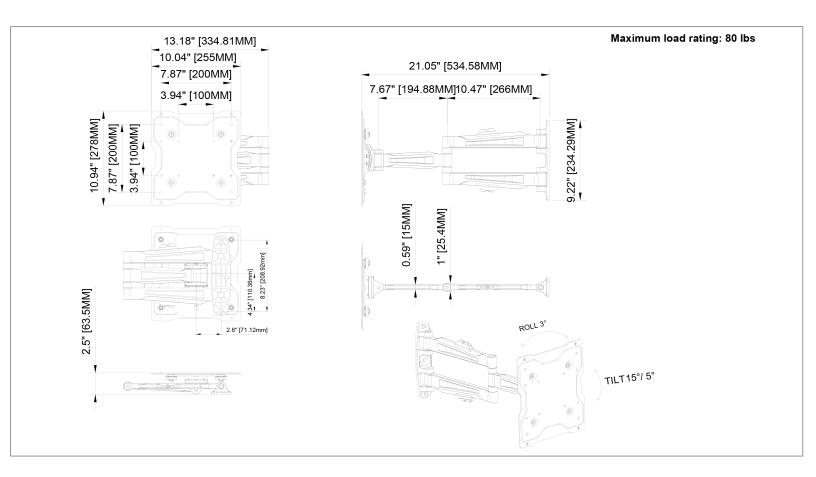

## MPA-M22V Full Motion Articulating Wall Mount

For 13-49" displays\*

Articulating mount for 13" to 49" displays\*. Multiple joint arm holds display 2.5" from wall when retracted and 21" when fully extended. Smooth tilt adjustments of +15° (forward) and -5° (back) with a locking knob and 3° side-to-side roll facilitates a variety of viewing angles and perfect positioning. Three attachment points for wood studs and four attachment points for concrete walls provide additional security. Integrated cable management for clean look.

| Attribute                  | /alue                                                  |
|----------------------------|--------------------------------------------------------|
| Recommended display size * | 13″-49″                                                |
| Weight capacity            | 80lb (36kg)                                            |
| Max mounting pattern       | 200x200mm                                              |
| Min mounting pattern       | 100x100mm                                              |
| Pivot                      | 180° (max pivot can be restricted by width of display) |
| Tilt                       | +15°/-5°                                               |
| Depth from wall            | 2.5″ (63.5mm)                                          |
| Max extension              | 21″ (533mm)                                            |
| Construction               | Aluminum/high-grade cold rolled steel                  |
| Product weight             | 9.0lb (4.1kg)                                          |
| Product finish             | Scratch resistant epoxy powder coat                    |
| Color                      | Black                                                  |
| Model number               | MPA-M22V                                               |
| Warranty                   | 5 year limited                                         |