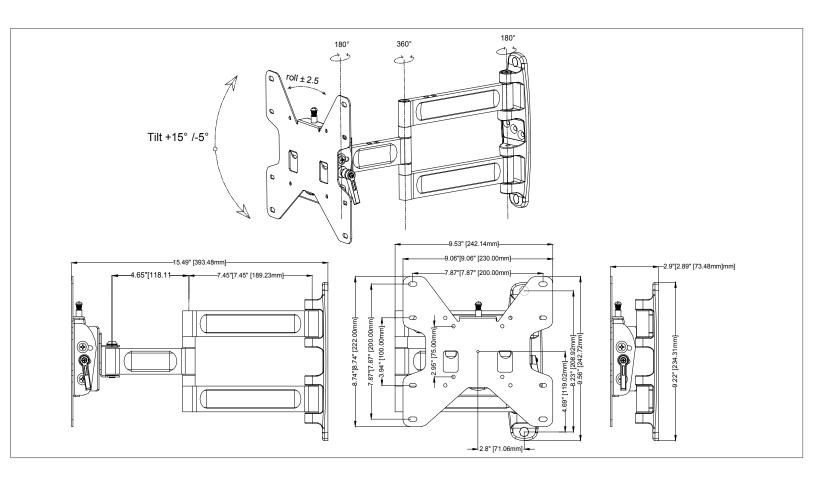

## MPA-M22VF Full Motion Articulating Wall Mount

Designed for 13-40" displays\*

Articulating mount for 13" to 40" displays. Multiple joint arm holds display 2.9" from wall when retracted and 15.4" when fully extended. Smooth tilt adjustments of +15° (forward) and -5° (back) and 2.5° side-to-side roll facilitates a variety of viewing angles and perfect positioning. Makes a secure installation quick and easy, simply hang the screen and turn the pre-assembled securing screw to lock in place. Integrated cable management for clean look.

| Attribute                  | Value                                 |
|----------------------------|---------------------------------------|
| Recommended display size * | 13" - 40"                             |
| Weight capacity            | 80lb (36kg)                           |
| Max mounting pattern       | 200x200mm                             |
| Min mounting Patern        | 75x75mm                               |
| Pivot                      | 180°                                  |
| Tilt                       | +15°/-15°                             |
| Depth from wall            | 2.9" (73.6mm)                         |
| Max extension              | 15.4"(392mm)                          |
| Construction               | Aluminum/high-grade cold rolled steel |
| Product weight             | 5.5lb (2.5kg)                         |
| Product finish             | Scratch resistant epoxy powder coat   |
| Color                      | Black                                 |
| Model number               | MPA-M22VF                             |
| Warranty                   | 5 year limited                        |