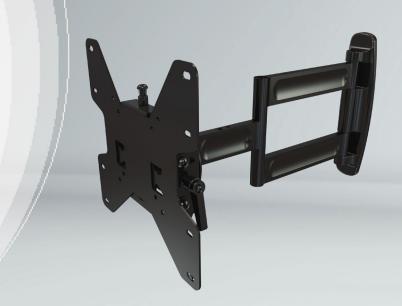

## MPA-M22VF Full Motion Articulating Wall Mount

Designed for 13-40" Displays\*

## MPA-M22VF Full Motion Articulating Wall Mount

Designed for 13-40" displays\*

Articulating mount for 13" to 40" displays. Multiple joint arm holds display 2.9" from wall when retracted and 15.4" when fully extended. Smooth tilt adjustments of +15° (forward) and -5° (back) and 2.5° side-to-side roll facilitates a variety of viewing angles and perfect positioning. Makes a secure installation quick and easy, simply hang the screen and turn the pre-assembled securing screw to lock in place. Integrated cable management for clean look.