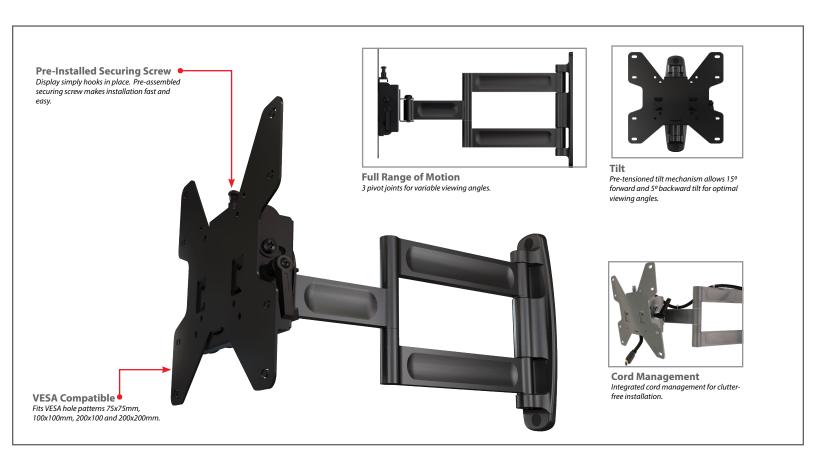

## **Best In Class Articulating Wall Mount Solution**

- VESA compatible 75x75mm, 100x100mm, 200x100mm, 200x200mm
- Pre-assembled securing screw makes installation fast and easy
- Post installation screen leveling without use of tools
- Integrated cable management for clean look

## MPA-M22VF Full Motion Articulating Wall Mount

Designed for 13-40" displays\*

Articulating mount for 13" to 40" displays. Multiple joint arm holds display 2.9" from wall when retracted and 15.4" when fully extended. Smooth tilt adjustments of +15° (forward) and -5° (back) and 2.5° side-to-side roll facilitates a variety of viewing angles and perfect positioning. Makes a secure installation quick and easy, simply hang the screen and turn the pre-assembled securing screw to lock in place. Integrated cable management for clean look.