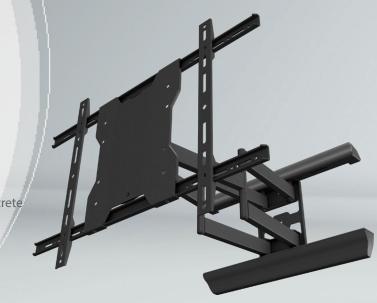

MPA-L64UF Full Motion Articulating Wall Mount

Universal Mount For 37-70" Displays

Best In Class Articulating Wall Mount Solution

- Universal design
- VESA compatible
- Pre-tensioned tilt mechanism for smooth adjustment
- Post installation display leveling without use of tools
- Integrated cable management for clean look
- Pre-sorted hardware pack for easy installation to wood studs or concrete surfaces included

## MPA-L64UF Full Motion Articulating Wall Mount For 37-70" displays

Articulating mount for 37" to 70" flat panel displays. Multiple joint arms hold display 2.5" from wall when retracted and 15.5" when fully extended. Smooth tilt adjustments of +15° (forward) and -5° (back) with a locking knob and 3° side-to-side roll facilitates a variety of viewing angles and perfect display positioning. Makes a secure installation quick and easy, simply hang the display and turn the pre-assembled securing screws to lock in place. Integrated cable management for clean look.