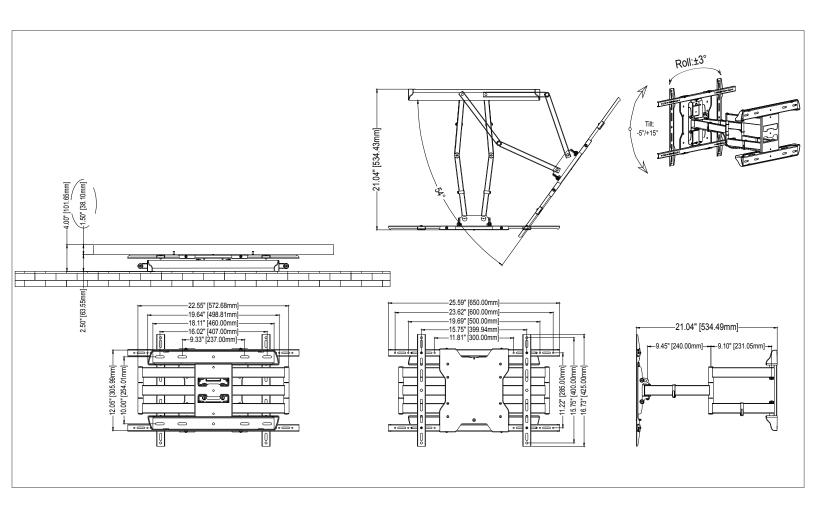

## MPA-L64UF Full Motion Articulating Wall Mount For 37-70" displays

Articulating mount for 37" to 70" flat panel displays. Multiple joint arms hold display 2.5" from wall when retracted and 15.5" when fully extended. Smooth tilt adjustments of +15° (forward) and -5° (back) with a locking knob and 3° side-to-side roll facilitates a variety of viewing angles and perfect display positioning. Makes a secure installation quick and easy, simply hang the display and turn the pre-assembled securing screws to lock in place. Integrated cable management for clean look.

| Attribute            | Value                                 |
|----------------------|---------------------------------------|
| Display size         | 37" - 70"                             |
| Weight capacity      | 130lb (59kg)                          |
| Max mounting pattern | 600x400mm                             |
| Min mounting pattern | 75x75mm                               |
| Pivot                | 41°                                   |
| Tilt                 | +15°/-15°                             |
| Depth from wall      | 2.5" (63.5mm)                         |
| Max extension        | 21.4" (534mm)                         |
| Construction         | Aluminum/high-grade cold rolled steel |
| Product finish       | Scratch resistant epoxy powder coat   |
| Color                | Black                                 |
| Model number         | MPA-L64UF                             |
| Warranty             | Limited lifetime                      |