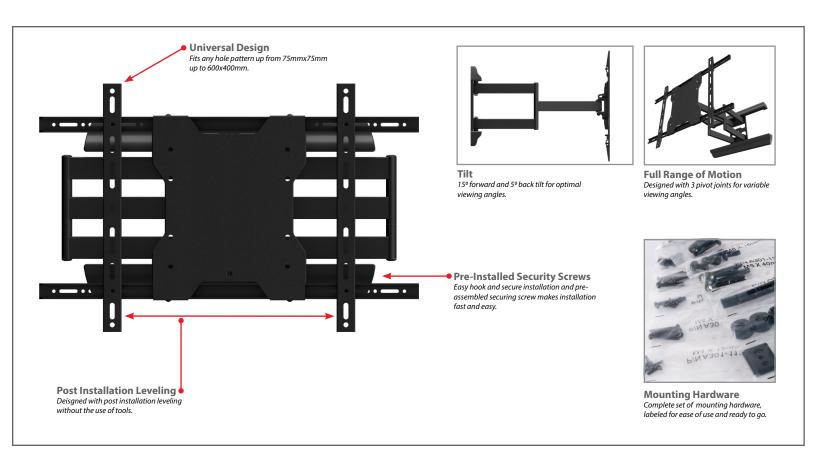

MPA-L64UF Full Motion Articulating Wall Mount

Universal Mount For 37-70" Displays

Best In Class Articulating Wall Mount Solution

- Universal design
- VESA compatible
- Pre-tensioned tilt mechanism for smooth adjustment
- Post installation display leveling without use of tools
- Integrated cable management for clean look
- Pre-sorted hardware pack for easy installation to wood studs or concrete surfaces included

## MPA-L64UF Full Motion Articulating Wall Mount For 37-70" displays

Articulating mount for 37" to 70" flat panel displays. Multiple joint arms hold display 2.5" from wall when retracted and 15.5" when fully extended. Smooth tilt adjustments of +15° (forward) and -5° (back) with a locking knob and 3° side-to-side roll facilitates a variety of viewing angles and perfect display positioning. Makes a secure installation quick and easy, simply hang the display and turn the pre-assembled securing screws to lock in place. Integrated cable management for clean look.