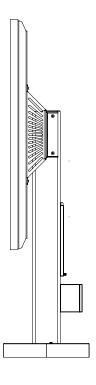

## **QSR Menu Boards**

Mustang's QSR Series is designed for the QSR industry and support up to (3) 55" or 49" outdoor displays. This digital drive thru menu board is rated for temperatures of -20f to 122f and is wind load rated up to 140 mph. These systems are unique in that there are no custom designed display cabinets. The Samsung OHF and LG XE4F displays are already IP56 rated and do not require additional protection from the environment.

These QSR systems can be purchased with or without the outdoor displays included.

Constructed using 7 GA. high impact steel braces and ¼" thick walled tubing which will insure longevity and years of use. This DMB solution is first primed with a zinc rich primer and can be painted virtually any color you want. For high traffic areas there is an optional front cover bumper housing available. (additional cost may apply)