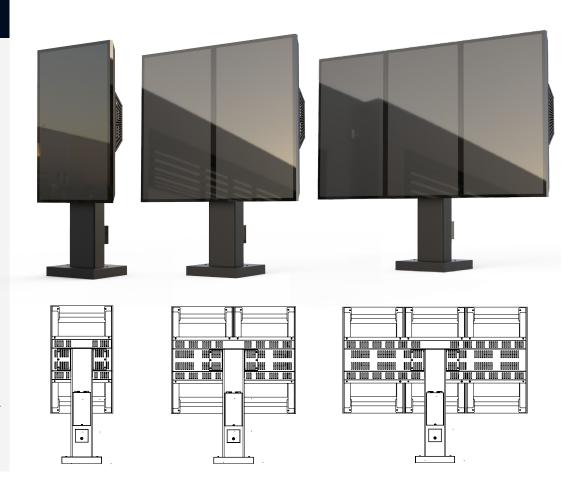

## **QSR Outdoor Digital Menu Boards**

Designed for your digital signage application

\*Pedestal only or with displays included

## **QSR Menu Boards**

Mustang's QSR Series is designed for the QSR industry and support up to (3) 55" or 49" outdoor displays. This digital drive thru menu board is rated for temperatures of -20f to 122f and is wind load rated up to 140 mph. These systems are unique in that there are no custom designed display cabinets. The Samsung OHF and LG XE4F displays are already IP56 rated and do not require additional protection from the environment.

These QSR systems can be purchased with or without the outdoor displays included.

Constructed using 7 GA. high impact steel braces and ¼" thick walled tubing which will insure longevity and years of use. This DMB solution is first primed with a zinc rich primer and can be painted virtually any color you want. For high traffic areas there is an optional front cover bumper housing available. (additional cost may apply)

This solution comes equipped with a 4-outlet quad box and a Zero Surge model OEM6-20W-120 power filter. With this fully designed system surge issues are a thing of the past.

| <b>Model Number</b> | Product Features                                                                                 |
|---------------------|--------------------------------------------------------------------------------------------------|
| MPQSRD-55-SAM       | Single QSR Menu Board System with<br>Samsung OH55F                                               |
| MPQSRD-49-LG        | Single QSR Menu Board System with<br>LG 49" XE4F                                                 |
| MPQSR-49/55         | Single QSR Menu Board Pedestal for Samsung<br>OH55F or LG 49" XE4F; does not include<br>displays |
| MPQSRD-255-SAM      | Double QSR Menu Board with<br>Samsung OH55F                                                      |
| MPQSRD-249-LG       | Double QSR Menu Board with<br>LG 49" XE4F                                                        |
| MPQSR-249/55        | Double QSR Menu Board for Samsung<br>OH55F or LG 49" XE4F; does not include<br>displays          |
| MPQSRD-355-SAM      | Triple QSR Menu Board with<br>Samsung OH55F                                                      |
| MPQSRD-349-LG       | Triple QSR Menu Board with<br>LG 49" XE4F                                                        |
| MPQSR-349/55        | Triple QSR Menu Board Pedestal for Samsung<br>OH55F or LG 49" XE4F; does not include<br>displays |