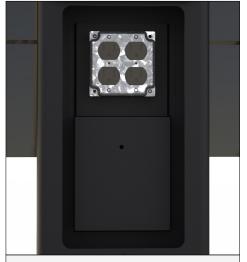

This solution comes equipped with a 4-outlet quad box and a Zero Surge model OEM6-20W-120 power filter. With this fully designed system surge issues are a thing of the past.

| <b>Model Number</b> | Product Features                                                                                 |
|---------------------|--------------------------------------------------------------------------------------------------|
| MPQSRD-55-SAM       | Single QSR Menu Board System with<br>Samsung OH55F                                               |
| MPQSRD-49-LG        | Single QSR Menu Board System with<br>LG 49" XE4F                                                 |
| MPQSR-49/55         | Single QSR Menu Board Pedestal for Samsung<br>OH55F or LG 49" XE4F; does not include<br>displays |
| MPQSRD-255-SAM      | Double QSR Menu Board with<br>Samsung OH55F                                                      |
| MPQSRD-249-LG       | Double QSR Menu Board with<br>LG 49" XE4F                                                        |
| MPQSR-249/55        | Double QSR Menu Board for Samsung<br>OH55F or LG 49" XE4F; does not include<br>displays          |
| MPQSRD-355-SAM      | Triple QSR Menu Board with<br>Samsung OH55F                                                      |
| MPQSRD-349-LG       | Triple QSR Menu Board with<br>LG 49" XE4F                                                        |
| MPQSR-349/55        | Triple QSR Menu Board Pedestal for Samsung<br>OH55F or LG 49" XE4F; does not include<br>displays |