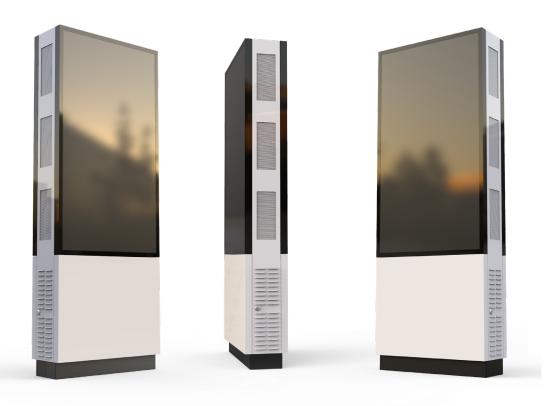

## **Outdoor Kiosk Series**

The MPKDO-BB series of outdoor back to back portrait kiosks are designed to support (2) Samsung 55" OHF or LG 49" XE4F displays. This kiosk has options to support a camera, media player and router as well as speakers (additional charges may apply). This kiosk can also come with touch using an IR touch overlay. The display brightness is 3000 nits and boasts an operation temperature of -40c to 50c.

The applications for this kiosk are endless. This kiosk can be used in outdoor mall applications, street kiosks, QSR, hospitality, casino's, hotels and the list goes on.

Constructed using 14 GA. and 12 GA high impact steel and a shatter resistant polycarbonate display that ensures longevity and years of use. This kiosk can be painted any color and customized to include printed decals and kiosk wraps. (additional charges may apply)