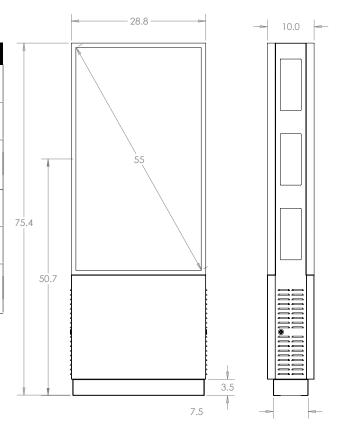

## **Outdoor Kiosk Series**

The MPKDO-BB series of outdoor back to back portrait kiosks are designed to support (2) Samsung 55" OHF or LG 49" XE4F displays. This kiosk has options to support a camera, media player and router as well as speakers (additional charges may apply). This kiosk can also come with touch using an IR touch overlay. The display brightness is 3000 nits and boasts an operation temperature of -40c to 50c.